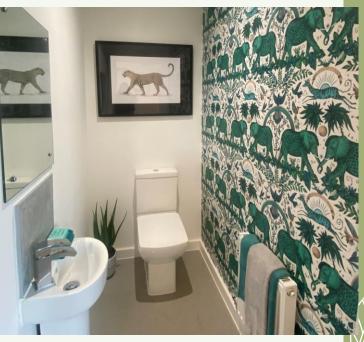

### **KEY FEATURES**

White bathroom suite and thermostatic shower

Carpet throughout living areas

Vinyl flooring in kitchen, bathroom & downstairs toilet

Gas central heating

2 allocated parking spaces with EV charging points

Fitted kitchen with integrated oven and hob, washer dryer & fridge freezer

Enclosed garden with turf

These particulars do not constitute any part of an offer or contract. Any intended purchasers must satisfy themselves as to the correctness of each of the statements contained in these particulars. All floor layouts maybe subject to changes. The dimensions given on the plan are subject to minor variations intended for guidance only and are not be used for carpets, appliances or items of furniture.