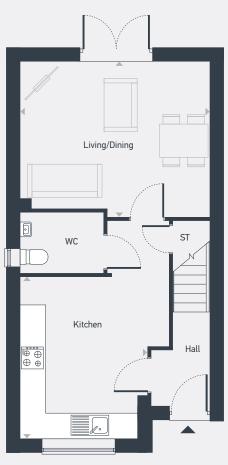

## The Darwell 3 bedroom home

81.14 sq.m / 873 sq.ft

**GROUND FLOOR** 

FIRST FLOOR

ST: Store WC: Water Closet

| DIMENSIONS    | m             | ft             |
|---------------|---------------|----------------|
| Kitchen       | 3.91m x 3.07m | 12'10" x 10'1" |
| Living/Dining | 4.59 x 3.76m  | 15'1" x 12'4"  |