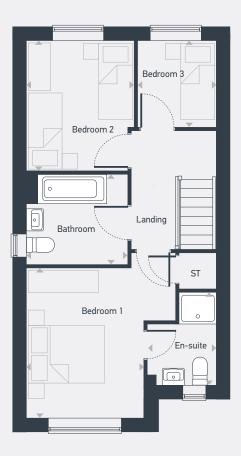

| DIMENSIONS | m             | ft            |
|------------|---------------|---------------|
| Bedroom 1  | 3.61m x 2.84m | 11'10" x 9'4" |
| En-suite   | 2.25m x 1.67m | 7'4" x 5'6"   |
| Bedroom 2  | 3.15m x 2.59m | 10'4" x 8'6"  |
| Bedroom 3  | 2.10m x 1.91m | 6'11" x 6'3"  |
| Bathroom   | 2.43m x 2.15m | 8'0" x 7'1"   |