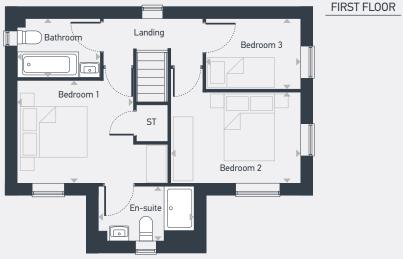

| DIMENSIONS | m             | ft           |
|------------|---------------|--------------|
| Bedroom 1  | 3.20m x 2.83m | 10'6" x 9'3" |
| En-suite   | 2.61m x 1.48m | 8'7" x 4'10" |
| Bedroom 2  | 3.54m x 2.50m | 11'7" x 8'2" |
| Bedroom 3  | 2.58m x 1.93m | 8'6" x 6'4"  |
| Bathroom   | 2.29m x 1.60m | 7'6" x 5'3"  |