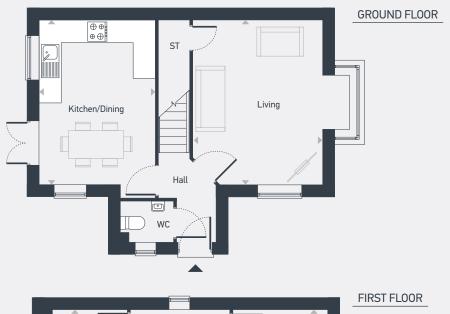

## The Weaver 3 bedroom home

Plots as drawn: 21, 42 and 52

Handed: 14

79.81 sq.m / 859 sq.ft

ST: Store WC: Water Closet

| DIMENSIONS     | m             | ft             |
|----------------|---------------|----------------|
| Kitchen/Dining | 4.52m x 3.20m | 14'10" x 10'6" |
| Living         | 4.52m x 3.54m | 14'10" x 11'7" |