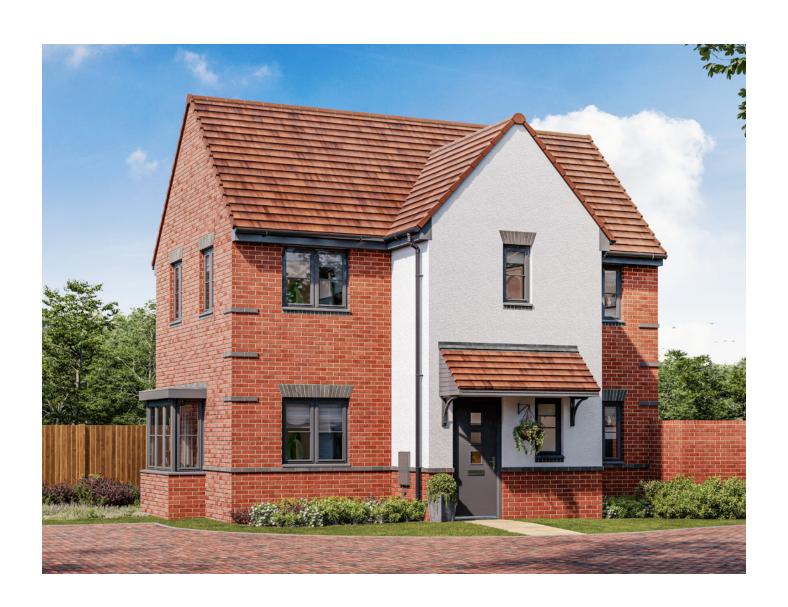

## Sherwin Gardens

## The Weaver 3 bedroom home

Plots as drawn: 21, 42 and 52

Handed: 14

79.81 sq.m / 859 sq.ft

ST: Store WC: Water Closet

| DIMENSIONS     | m             | ft             |
|----------------|---------------|----------------|
| Kitchen/Dining | 4.52m x 3.20m | 14'10" x 10'6" |
| Living         | 4.52m x 3.54m | 14'10" x 11'7" |