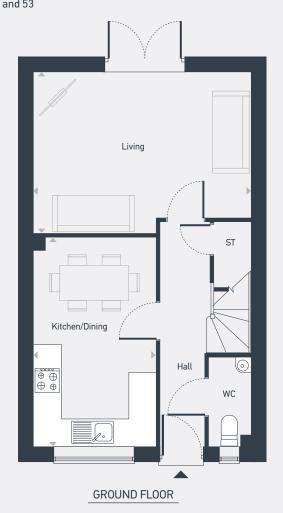

## The Coniston 3 bedroom home

Plots as drawn: 13 Handed: 22 and 53 78.42 sq.m / 844 sq.ft

ST: Store WC: Water Closet

| DIMENSIONS     | m             | ft            |
|----------------|---------------|---------------|
| Kitchen/Dining | 4.61m x 2.69m | 15'1" x 8'10" |
| Living         | 4.76m x 3.53m | 15'7" x 11'7" |