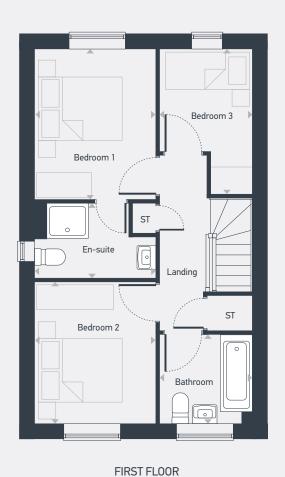

| DIMENSIONS | m             | ft            |
|------------|---------------|---------------|
| Bedroom 1  | 3.31m x 2.64m | 10'10" x 8'8" |
| En-suite   | 2.64m x 1.64m | 8'8" x 5'5"   |
| Bedroom 2  | 3.10m x 2.64m | 10'2" x 8'8"  |
| Bedroom 3  | 3.19m x 2.03m | 10'6" x 6'8"  |
| Bathroom   | 2.03m x 1.94m | 6'8" x 6'4"   |