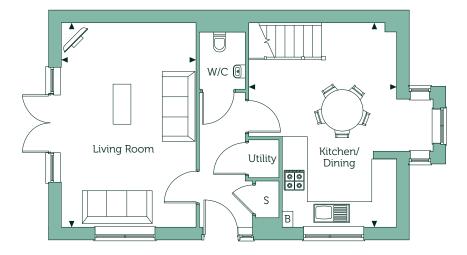

### **Ground Floor**

| Kitchen/Dining<br>17'7" x 12'9" | 5.37m x 3.89m |
|---------------------------------|---------------|
| Living Room<br>17'7" x 11'8"    | 5.37m x 3.56m |

#### Key

B Boiler S Store Cupboard W Wardrobe

Floorplans are not drawn to scale. Measurements are taken from areas marked with an arrow. They are maximum approximate dimensions and given as a guide only. These should not be used as a basis for purchasing flooring or furniture. Orbit reserve the right to alter plans, specifications, position of doors and windows and change tenure subject to demand without prior notice. External elevations vary from plot to plot. Please ask your Sales Consultant for current information when reserving your new home. Information correct at time of going to print. Computer generated image is to be used for guidance only.