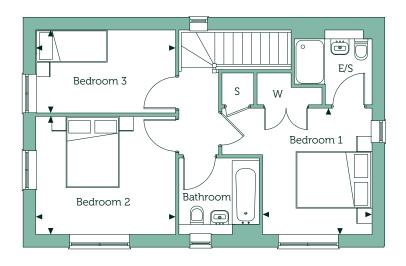

### First Floor

| Bedroom 1<br>11'4" x 9'4"  | 3.46m x 2.84m |
|----------------------------|---------------|
| Bedroom 2<br>10'2" x 12'0" | 3.11m x 3.67m |
| Bedroom 3<br>7'1" x 12'0"  | 2.17m x 3.67m |
|                            |               |

#### Key

B Boiler S Store Cupboard W Wardrobe

Floorplans are not drawn to scale. Measurements are taken from areas marked with an arrow. They are maximum approximate dimensions and given as a guide only. These should not be used as a basis for purchasing flooring or furniture. Orbit reserve the right to alter plans, specifications, position of doors and windows and change tenure subject to demand without prior notice. External elevations vary from plot to plot. Please ask your Sales Consultant for current information when reserving your new home. Information correct at time of going to print. Computer generated image is to be used for guidance only.