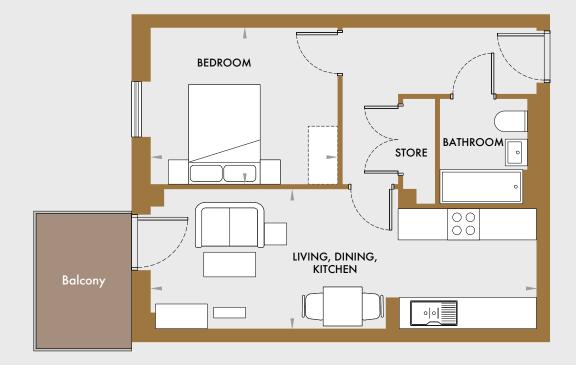

FLOOR 4, 5, 6, / Plot 29, 39, 49

| Room        | m <sup>2</sup> | sq ft         |
|-------------|----------------|---------------|
| Living Area | 7.90 x 2.85    | 25′2″ x 9′4″  |
| Bedroom 1   | 3.80 x 3.20    | 12'5" x 10'5" |
| Total       | 48.3           | 519           |