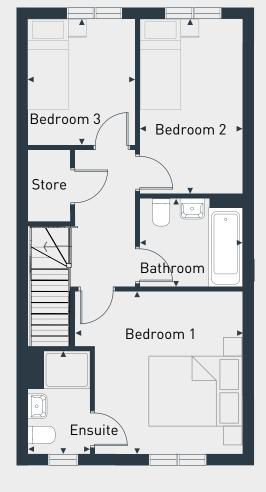

## FIRST FLOOR

\* Selected plots will have a window at the top of stairs depending on orientation \* Selected plots will have a bathroom window depending on orientation

| DIMENSIONS     | m                     | ft                        |
|----------------|-----------------------|---------------------------|
| Kitchen/Dining | 4.68m max x 3.58m max | ( 15' 4" max x 11' 9" max |
| Living         | 4.53m x 3.28m         | 14' 10" x 10' 9"          |
| WC             | 1.85m x 1.14m         | 6' 1" x 3' 9"             |

| DIMENSIONS | m                     | ft                      |
|------------|-----------------------|-------------------------|
| Bedroom 1  | 4.53m max x 2.71m max | 14' 0" max x 8' 11" max |
| Bedroom 2  | 3.71m x 2.15m         | 12' 2" x 7' 1"          |
| Bedroom 3  | 2.69m x 2.28m         | 8' 10" x 7' 6"          |
| Ensuite    | 2.10m x 1.03m         | 6' 10" x 3' 4"          |
| Bathroom   | 2.67m x 1.92m         | 8' 9" x 6' 4"           |