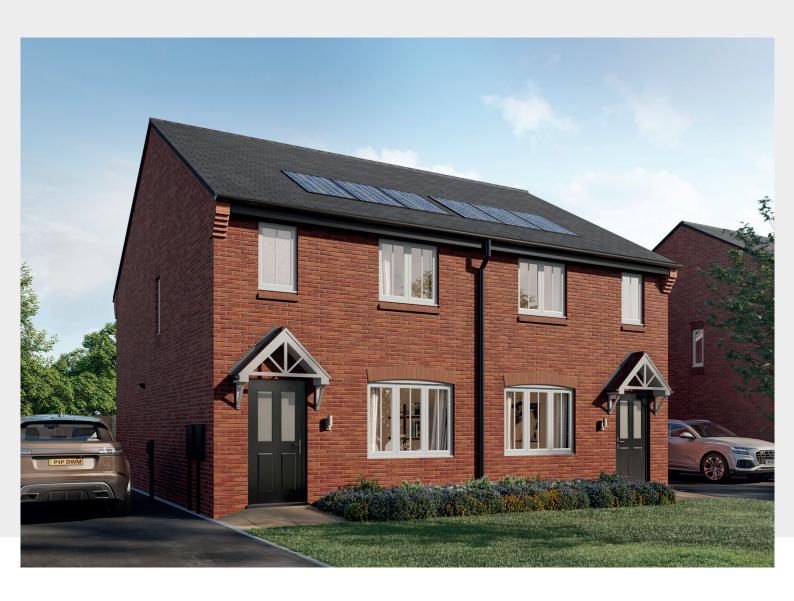

## Darwin Manor

## The Derwent 3 bedroom home

Plots as drawn: 55, 57, 94, 98, 144, 179, 183, 185, 193, 195 & 203

84 sq m / 907 sq ft

Plots handed: 56, 95, 99, 145, 178, 182, 184, 190, 192, 194 & 202