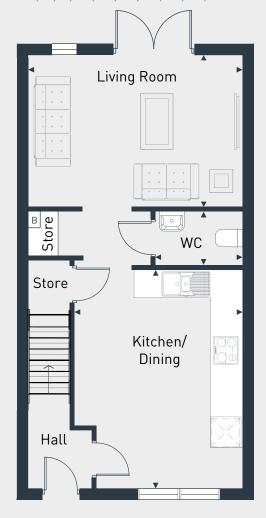

## **GROUND FLOOR**

## FIRST FLOOR

\* Selected plots will have a window at the top of stairs depending on orientation \* Selected plots will have a bathroom window depending on orientation

| DIMENSIONS     | m                     | ft                        |
|----------------|-----------------------|---------------------------|
| Kitchen/Dining | 4.68m max x 3.58m max | ( 15' 4" max x 11' 9" max |
| Living         | 4.53m x 3.28m         | 14' 10" x 10' 9"          |
| WC             | 1.85m x 1.14m         | 6' 1" x 3' 9"             |