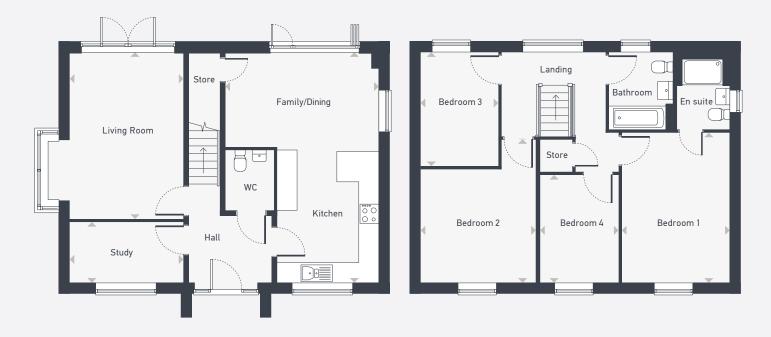

## The Chestnut - Type 2 4 bedroom home

129.69 sq m / 1,396 sq ft

Plot 259

GROUND FLOOR

FIRST FLOOR

| GROUND FLOOR          | m             | ft            | FIRST FLOOR | m             | ft             |
|-----------------------|---------------|---------------|-------------|---------------|----------------|
| Living Room           | 5.01m x 3.45m | 16'5" x 11'4" | Bedroom 1   | 4.51m x 3.28m | 14'10" x 10'9" |
| Family/Dining/Kitchen | 6.92m x 4.64m | 22'9" x 15'3" | Bedroom 2   | 3.48m x 3.40m | 11'5" x 11'5"  |
| Study                 | 3.45m x 1.85m | 11'4" x 6'1"  | Bedroom 3   | 3.46m x 2.34m | 11'4" x 7'8"   |
|                       |               |               | Bedroom 4   | 3.24m x 2.34m | 10'8" x 7'8"   |