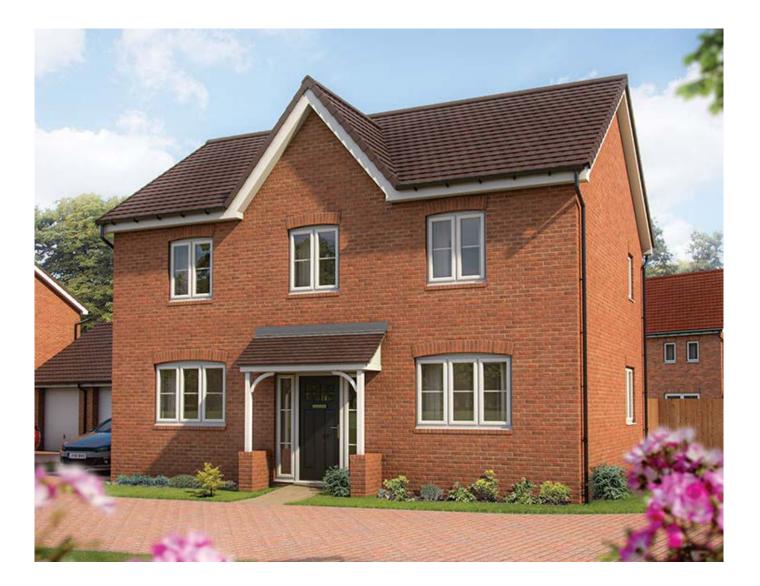

## The Chestnut - Type 2 4 bedroom home

129.69 sq m / 1,396 sq ft

Plot 259

GROUND FLOOR

FIRST FLOOR

| GROUND FLOOR          | m             | ft            | FIRST FLOOR | m             | ft             |
|-----------------------|---------------|---------------|-------------|---------------|----------------|
| Living Room           | 5.01m x 3.45m | 16'5" x 11'4" | Bedroom 1   | 4.51m x 3.28m | 14'10" x 10'9" |
| Family/Dining/Kitchen | 6.92m x 4.64m | 22'9" x 15'3" | Bedroom 2   | 3.48m x 3.40m | 11'5" x 11'5"  |
| Study                 | 3.45m x 1.85m | 11'4" x 6'1"  | Bedroom 3   | 3.46m x 2.34m | 11'4" x 7'8"   |
|                       |               |               | Bedroom 4   | 3.24m x 2.34m | 10'8" x 7'8"   |