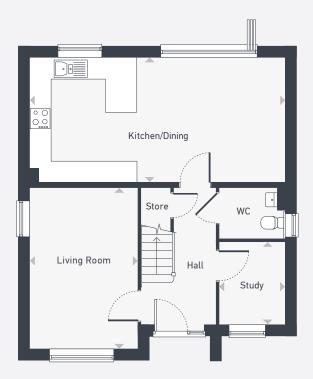

## The Juniper 4 bedroom home

Plots 263 & 264 (h) 114.27 sq m / 1,230 sq ft

GROUND FLOOR

FIRST FLOOR

| GROUND FLOOR   | m             | ft             |
|----------------|---------------|----------------|
| Kitchen/Dining | 7.26m x 3.57m | 23'10" x 11'9" |
| Living Room    | 4.60m x 3.10m | 15'1" x 10'2"  |
| Study          | 2.38m x 1.90m | 7'10" x 6'3"   |