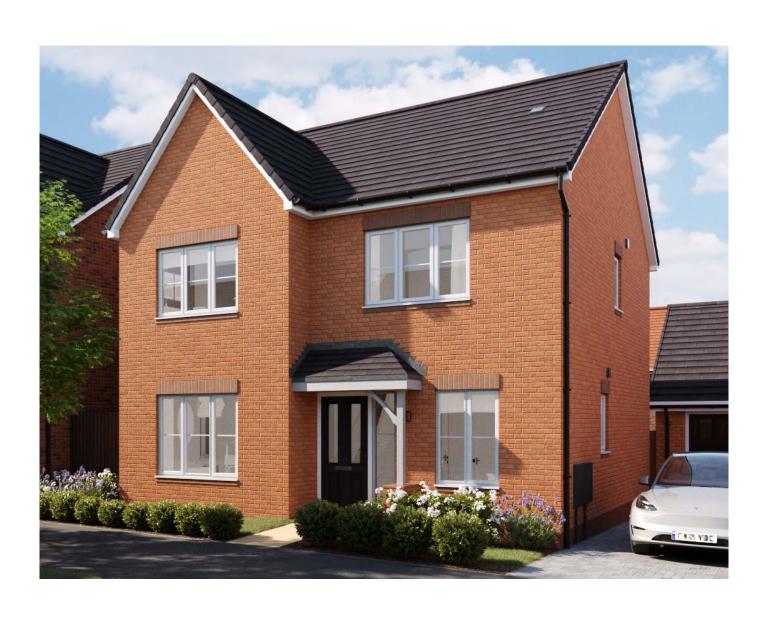

## **Liberty Meadows**

## The Juniper 4 bedroom home

Plots 263 & 264 (h) 114.27 sq m / 1,230 sq ft

GROUND FLOOR

FIRST FLOOR

| GROUND FLOOR   | m             | ft             |
|----------------|---------------|----------------|
| Kitchen/Dining | 7.26m x 3.57m | 23'10" x 11'9" |
| Living Room    | 4.60m x 3.10m | 15'1" x 10'2"  |
| Study          | 2.38m x 1.90m | 7'10" x 6'3"   |

Liberty Meadows, Marshfoot Lane, Hailsham, East Sussex, BN27 2RE