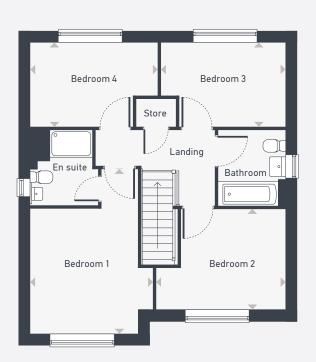

| FIRST FLOOR | m             | ft            |
|-------------|---------------|---------------|
| Bedroom 1   | 3.57m x 3.40m | 11'9" x 11'2" |
| Bedroom 2   | 3.69m x 2.88m | 12'1" x 9'5"  |
| Bedroom 3   | 3.55m x 2.42m | 11'8" x 7'11" |
| Bedroom 4   | 3.64m x 2.42m | 12'0" x 7'11" |
|             |               |               |