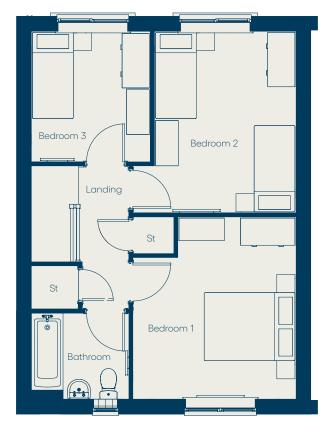

## First Floor

| Room      | Area     |
|-----------|----------|
| Bedroom 1 | 13.57 m² |
| Bedroom 2 | 12.99 m² |
| Bedroom 3 | 7.56 m²  |
| Bathroom  | 3.95 m²  |
| Landing   | 5.72 m²  |
|           |          |