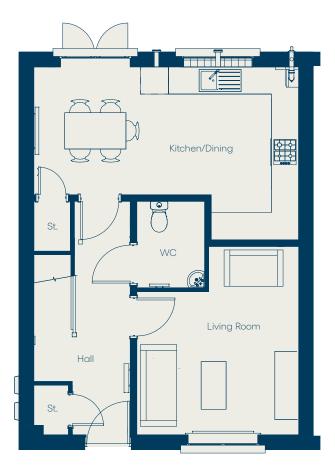

## Ground Floor

| Room           | Area                |
|----------------|---------------------|
| Living Room    | 13.21 m²            |
| Kitchen/Dining | 18.35 m²            |
| WC             | 2.83 m²             |
| Hall           | 7.27 m <sup>2</sup> |