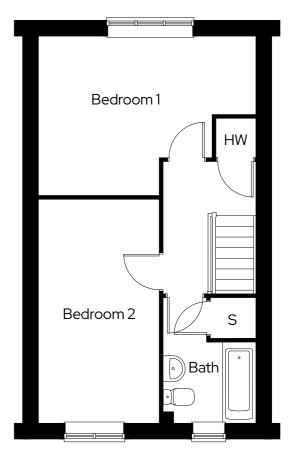

### Room

| Kitchen            | 2.5m x 2.7m |
|--------------------|-------------|
| Living/dining room | 4.6m x 4.3m |
| Bedroom 1          | 4.6m x 3.4m |
| Bedroom 2          | 2.6m x 4.8m |

\* Mirrored plot HW Hot water tank S Storage

Floor plan for illustration purposes only and not to scale. Dimensions are maximum and for general guidance, not suitable for furniture, appliances, or carpet sizing.

#### Room

| Kitchen            | 2.5m x 2.7m |
|--------------------|-------------|
| Living/dining room | 4.6m x 4.3m |
| Bedroom 1          | 4.6m x 3.4m |
| Bedroom 2          | 2.6m x 4.8m |

\* Mirrored plot HW Hot water tank S Storage