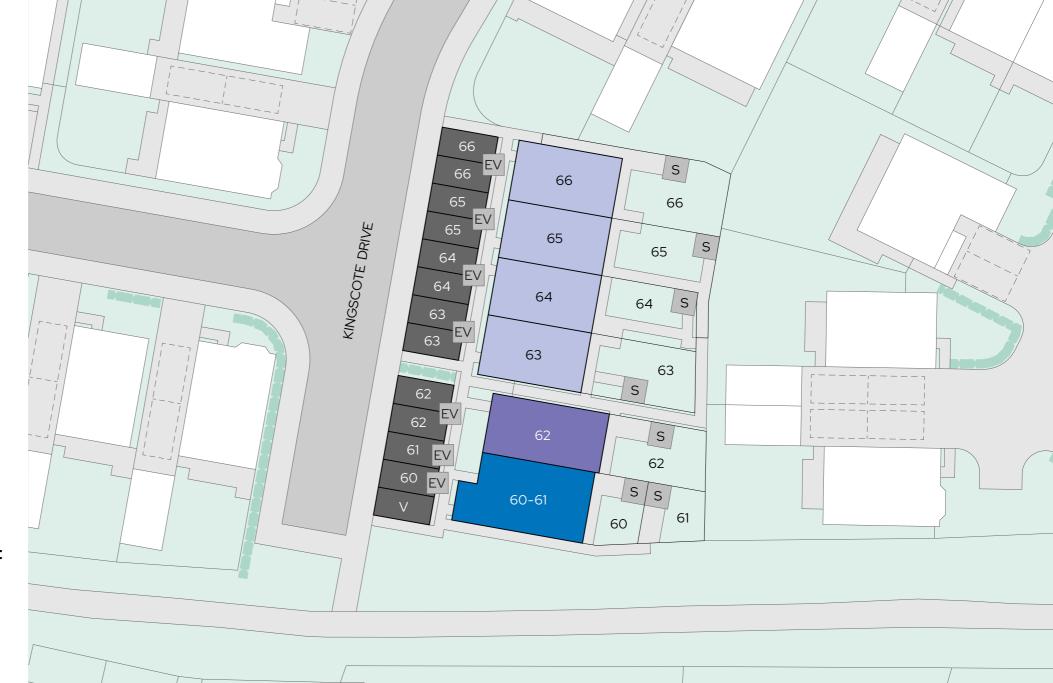

### Berkeley Dene **Site plan**

North

- **The Wanswell**1 bedroom maisonette
- **The Berkeley**3 bedroom semi-detached
- The Abwell
  2 bedroom mid/end terraced
- Parking spaces
- V Visitor parking
- EV Electric vehicle charging point
- S Shed

Site layout and landscaping is indicative only and subject to change.