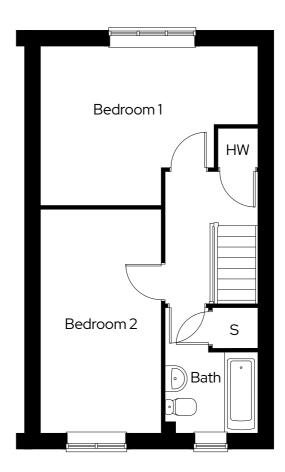

# Berkeley Dene The Abwell

2 bedroom end terraced Plot 63, 66\*

2 🗁 1 📛 2 📾

### Room

| Kitchen            | 2.5m x 2.7m |
|--------------------|-------------|
| Living/dining room | 4.6m x 4.3m |
| Bedroom 1          | 4.6m x 3.4m |
| Bedroom 2          | 2.6m x 4.8m |

\* Mirrored plot HW Hot water tank S Storage

Floor plan for illustration purposes only and not to scale. Dimensions are maximum and for general guidance, not suitable for furniture, appliances, or carpet sizing.