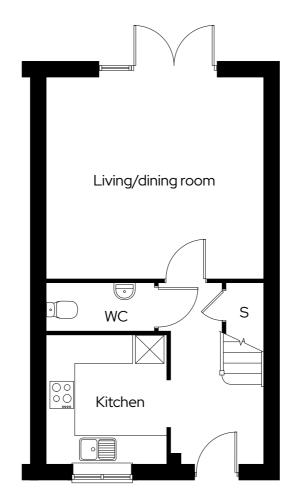

# Berkeley Dene The Abwell

2 bedroom end terraced Plot 63, 66\*

2 🗁 1 📛 2 📾

### Room

| Kitchen            | 2.5m x 2.7m |
|--------------------|-------------|
| Living/dining room | 4.6m x 4.3m |
| Bedroom 1          | 4.6m x 3.4m |
| Bedroom 2          | 2.6m x 4.8m |

\* Mirrored plot HW Hot water tank S Storage

Floor plan for illustration purposes only and not to scale. Dimensions are maximum and for general guidance, not suitable for furniture, appliances, or carpet sizing.