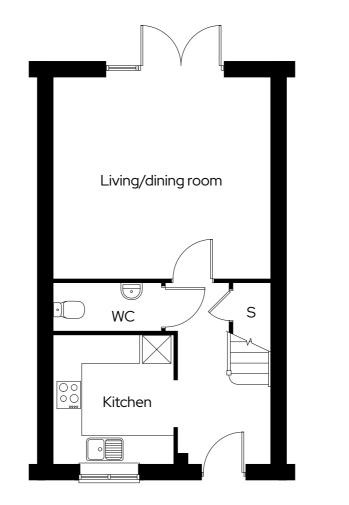

## Berkeley Dene The Abwell

2 bedroom mid terraced Plot 64\*, 65

2 🗁 1 📛 2 📾

#### Room

| Kitchen            | 2.5m x 2.7m |
|--------------------|-------------|
| Living/dining room | 4.6m x 4.3m |
| Bedroom 1          | 4.6m x 3.4m |
| Bedroom 2          | 2.6m x 4.8m |

\* Mirrored plot HW Hot water tank S Storage

Floor plan for illustration purposes only and not to scale. Dimensions are maximum and for general guidance, not suitable for furniture, appliances, or carpet sizing.