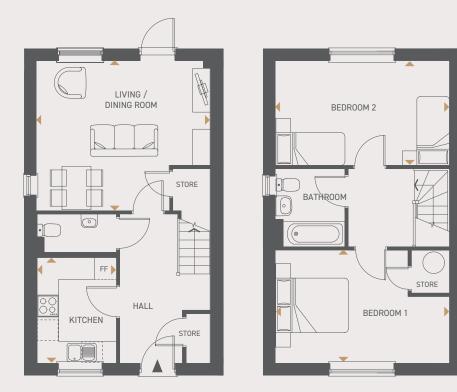

## **HOUSE / THE HERTFORD**

## **TWO BEDROOM SEMI**

PLOTS: 123, 124, 125, 126, 139, 140, 141 & 142

GROUND FLOOR

1ST FLOOR

| LIVING/DINING | 4.83 M   | х | 4.19 M | 15'8"      | х | 13'7" |  |
|---------------|----------|---|--------|------------|---|-------|--|
| KITCHEN       | 2.96 M   | Х | 2.23 M | 9'7"       | Х | 7'3"  |  |
| BEDROOM 1     | 4.83 M   | Х | 3.14 M | 15'8"      | Х | 10'3" |  |
| BEDROOM 2     | 4.83 M   | Х | 2.90 M | 15'8"      | Х | 9'5"  |  |
|               |          |   |        |            |   |       |  |
| TOTAL AREA    | 80 SQ.M. |   |        | 858 SQ.FT. |   |       |  |

**KEY** FF - FRIDGE/FREEZER

Floorplans shown are for illustrative purposes and approximate measurements only. Exact layouts and sizes may vary. All measurements may vary within a tolerance of 5%. The dimensions are not intended to be used for carpet sizes, appliance sizes or items of furniture.