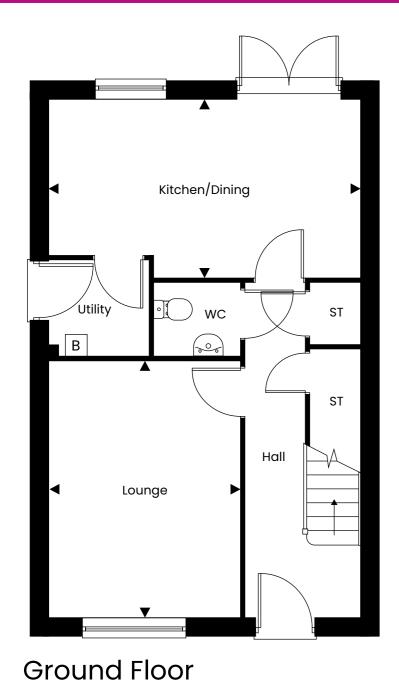

Three bedroom semi-detached house

First Floor

## DIMENSIONS

| Lounge          | 4.50m x 3.37m | 14'09" x 11'00" |
|-----------------|---------------|-----------------|
| Kitchen/Dining* | 5.47m x 3.14m | 17'11" x 10'03" |
| Bedroom 1       | 4.38m x 3.03m | 14'04" x 9'11"  |
| Bedroom 2       | 3.76m x 3.16m | 12'04" x 10'04" |
| Bedroom 3       | 3.76m x 2.26m | 12'04" x 7'04"  |

<sup>\*</sup> max measurement taken

Disclaimer: Plan shown is indicative and certain plots on site will be mirrored. Window positions may differ from those shown from plot to plot, please consult with the sales advisor. Room dimensions if shown are subject to change and are for guidance only. Whilst we endeavour to make our property details accurate and reliable these particulars are set out as a general outline only for the guidance of intended purchasers or lessees and do not constitute as a full or part offer or contract. Other details are given without responsibility and intending purchasers or tenants should not rely on them as statements or representations of fact but must satisfy themselves by inspection or otherwise as to the correctness of them. The purchaser is advised to obtain verification from their Solicitor or Surveyor to their own satisfaction.