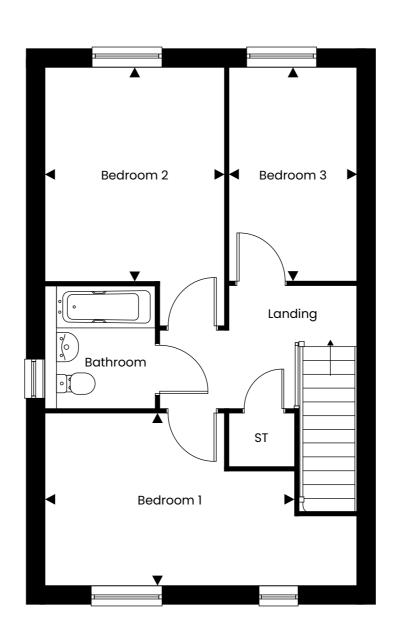

Three bedroom semi-detached house

First Floor

## DIMENSIONS

| Lounge          | 4.50m x 3.37m | 14'09" x 11'00" |
|-----------------|---------------|-----------------|
| Kitchen/Dining* | 5.47m x 3.14m | 17'11" x 10'03" |
| Bedroom 1       | 4.38m x 3.03m | 14'04" x 9'11"  |
| Bedroom 2       | 3.76m x 3.16m | 12'04" x 10'04" |
| Bedroom 3       | 3.76m x 2.26m | 12'04" x 7'04"  |

<sup>\*</sup> max measurement taken

Disclaimer: Plan shown is indicative and certain plots on site will be mirrored. Window positions may differ from those shown from plot to plot, please consult with the sales advisor. Room dimensions if shown are subject to change and are for guidance only. Whilst we endeavour to make our property details accurate and reliable these particulars are set out as a general outline only for the guidance of intended purchasers or lessees and do not constitute as a full or part offer or contract. Other details are given without responsibility and intending purchasers or tenants should not rely on them as statements or representations of fact but must satisfy themselves by inspection or otherwise as to the correctness of them. The purchaser is advised to obtain verification from their Solicitor or Surveyor to their own satisfaction.