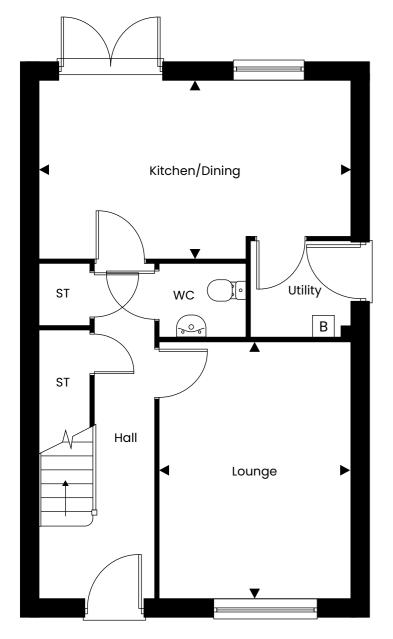

Three bedroom semi-detached house

First Floor

## **DIMENSIONS**

| Lounge          | 4.50m x 3.37m | 14'09" x 11'00" |
|-----------------|---------------|-----------------|
| Kitchen/Dining* | 5.47m x 3.14m | 17'11" x 10'03" |
| Bedroom 1       | 4.38m x 3.03m | 14'04" x 9'11"  |
| Bedroom 2       | 3.76m x 3.16m | 12'04" x 10'04" |
| Bedroom 3       | 3.76m x 2.26m | 12'04" x 7'04"  |

<sup>\*</sup> max measurement taken

Disclaimer: Plan shown is indicative and certain plots on site will be mirrored. Window positions may differ from those shown from plot to plot, please consult with the sales advisor. Room dimensions if shown are subject to change and are for guidance only. Whilst we endeavour to make our property details accurate and reliable these particulars are set out as a general outline only for the guidance of intended purchasers or lessees and do not constitute as a full or part offer or contract. Other details are given without responsibility and intending purchasers or tenants should not rely on them as statements or representations of fact but must satisfy themselves by inspection or otherwise as to the correctness of them. The purchaser is advised to obtain verification from their Solicitor or Surveyor to their own satisfaction.