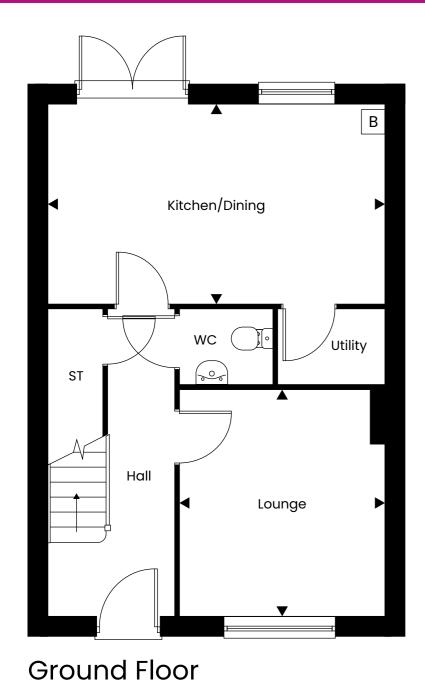

## LIDLINGTON GARDENS, LIDLINGTON

Three bedroom end terrace house

First Floor

## **DIMENSIONS**

| Lounge         | 3.68m x 3.33m | 12'00" x 10'11" |
|----------------|---------------|-----------------|
| Kitchen/Dining | 5.46m x 3.24m | 17'10" x 10'07" |
| Bedroom 1      | 4.36m x 2.79m | 14'03" x 9'01"  |
| Bedroom 2*     | 3.12m x 2.95m | 10'02" x 9'08"  |
| Bedroom 3      | 3.22m x 2.28m | 10'06" x 7'05"  |

<sup>\*</sup> max measurement taken

Disclaimer: Plan shown is indicative and certain plots on site will be mirrored. Window positions may differ from those shown from plot to plot, please consult with the sales advisor. Room dimensions if shown are subject to change and are for guidance only. Whilst we endeavour to make our property details accurate and reliable these particulars are set out as a general outline only for the guidance of intended purchasers or lessees and do not constitute as a full or part offer or contract. Other details are given without responsibility and intending purchasers or tenants should not rely on them as statements or representations of fact but must satisfy themselves by inspection or otherwise as to the correctness of them. The purchaser is advised to obtain verification from their Solicitor or Surveyor to their own satisfaction.