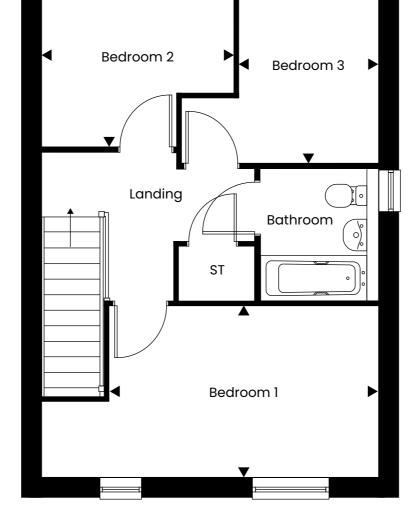

## LIDLINGTON GARDENS, LIDLINGTON

Three bedroom end terrace house

First Floor

## **DIMENSIONS**

| Lounge         | 3.68m x 3.33m | 12'00" x 10'11" |
|----------------|---------------|-----------------|
| Kitchen/Dining | 5.46m x 3.24m | 17'10" x 10'07" |
| Bedroom 1      | 4.36m x 2.79m | 14'03" x 9'01"  |
| Bedroom 2*     | 3.12m x 2.95m | 10'02" x 9'08"  |
| Bedroom 3      | 3.22m x 2.28m | 10'06" x 7'05"  |

<sup>\*</sup> max measurement taken

Disclaimer: Plan shown is indicative and certain plots on site will be mirrored. Window positions may differ from those shown from plot to plot, please consult with the sales advisor. Room dimensions if shown are subject to change and are for guidance only. Whilst we endeavour to make our property details accurate and reliable these particulars are set out as a general outline only for the guidance of intended purchasers or lessees and do not constitute as a full or part offer or contract. Other details are given without responsibility and intending purchasers or tenants should not rely on them as statements or representations of fact but must satisfy themselves by inspection or otherwise as to the correctness of them. The purchaser is advised to obtain verification from their Solicitor or Surveyor to their own satisfaction.