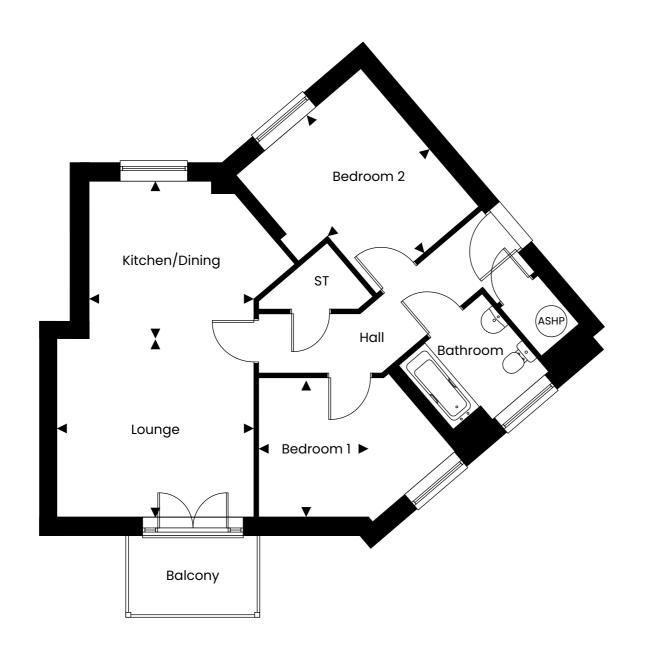

Two bedroom first floor apartment

## **DIMENSIONS**

| Lounge          | 4.01m x 3.64m | 13'01" x 11'11" |
|-----------------|---------------|-----------------|
| Kitchen/Dining* | 3.36m x 3.17m | 11'00" x 10'04" |
| Bedroom 1*      | 3.10m x 2.53m | 10'02" x 8'03"  |
| Bedroom 2       | 3.69m x 2.78m | 12'01" x 9'01"  |

<sup>\*</sup> max measurement taken

Disclaimer: Plan shown is indicative and certain plots on site will be mirrored. Floor plans to be read in conjunction with site plan. Window/door positions and sizes may differ to those shown from plot to plot, please consult with the sales advisor. Room dimensions if shown are subject to change and are for guidance only. Whilst we endeavour to make our property details accurate and reliable these particulars are set out as a general outline only for the guidance of intended purchasers or lessees and do not constitute as a full or part offer or contract. Other details are given without responsibility and intending purchasers or tenants should not rely on them as statements or representations of fact but must satisfy themselves by inspection or otherwise as to the correctness of them. The purchaser is advised to obtain verification from their Solicitor or Surveyor to their own satisfaction.