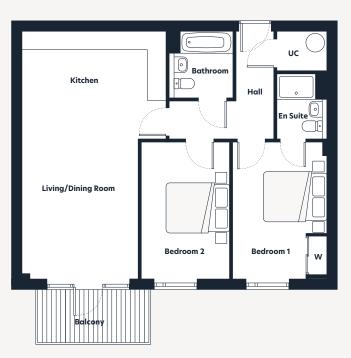

Plot 52 Third Floor 2 bedroom apartment

Note: Information about external finishes and window styles can be obtained from your Sales Consultant

## Floorplan key

W WardrobeUC Utility cupboardWM Washing machine

Locator key

| Dimensions                 | m                        | ft                 |
|----------------------------|--------------------------|--------------------|
| Kitchen                    | 4.60 x 2.21              | 15'1" x 7'3"       |
| Living/Dining Room         | 4.60 x 5.64              | 15'1" x 18'6"      |
| Bedroom 1                  | 3.00 x 4.30              | 9'10" x 14'1"      |
| En Suite                   | 1.58 x 2.05              | 5'2" x 6'9"        |
| Bedroom 2                  | 2.80 x 4.30              | 9'2" x 14'1"       |
| Bathroom                   | 2.00 x 2.13              | 6'7" x 7'0"        |
| <b>Gross Internal Area</b> | <b>77</b> m <sup>2</sup> | 832ft <sup>2</sup> |
| Balcony                    | 3.55 x 1.60              | 11'8" x 5'3"       |