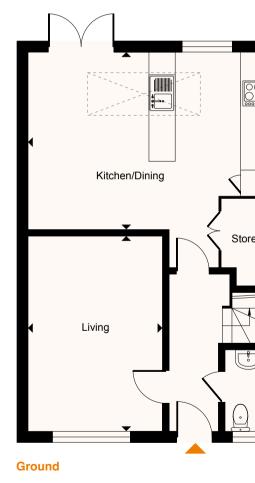

### Room

- Kitchen/Dining Living
- Bedroom 1
- Bedroom 2
- Bedroom 3

### Total

Skylight windows

### Metric

6.48m x 5.23m 4.32m x 3.86m 3.45m x 3.05m 3.33m x 2.59m 2.54m x 2.11m 99.2 sq m

### Imperial

21' 3" x 17' 2" 14' 2" x 12' 8" 11' 4" x 10' 0" 10' 11" x 8' 6" 8' 4" x 6' 11" 1,068 sq ft

N