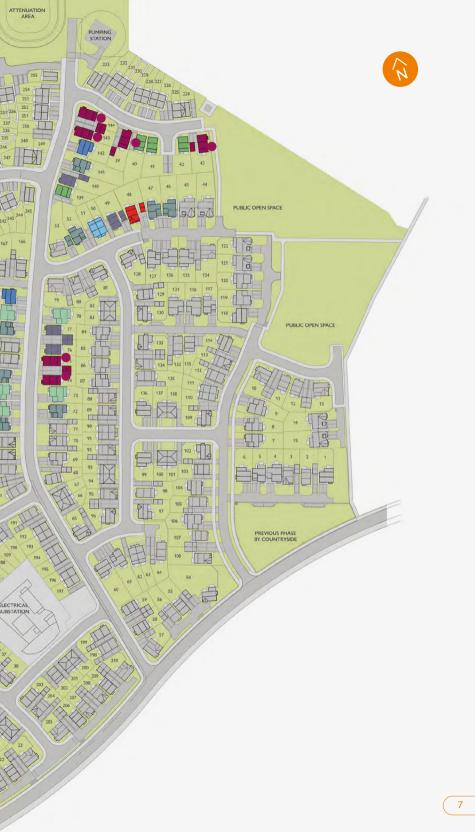

# Introduction

SO Flexi Clay Cross is a collection of 32 stylish 3 & 4 bedroom houses available for Rent to Buy. The development is located in Clay Cross to the south of Chesterfield, with a wide variety of new amenities available, including a supermarket, retail facilities, improved transport and road links, and a medical centre. The town, set near the serene landscape of the Peak District, offers wonderful outdoor opportunities and a range of activities for all ages.