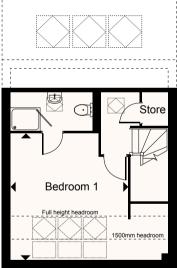

## Type 1 Three bedroom house

This is a computer generated images and it is for illustrative purposes only. Customers should not rely on these images.

SO Flexi Clay Cross Floorplans

Type 1 Three bedroom house

Plot 39, 43, 74, 75, 143, 144

All floor plans in this brochure are for general guidance only. All rom dimensions are subject to plus/minus 5% tolerance. Measurement are taken from plans representing the largest crosssection of each room - actual build may vary. Any dimensions shown are not intended to be used for carpet sizes, appliances, spaces or items of furniture. These particulars do not constitute any part of an off er or contract with regard to the specifications.

### Room

- Kitchen/Dining Living
- Bedroom 1
- Bedroom 2
- Bedroom 3

### Total

Skylight windows

### Metric

6.48m x 5.23m 4.32m x 3.86m 3.45m x 3.05m 3.33m x 2.59m 2.54m x 2.11m 99.2 sq m

### Imperial

21' 3" x 17' 2" 14' 2" x 12' 8" 11' 4" x 10' 0" 10' 11" x 8' 6" 8' 4" x 6' 11" 1,068 sq ft

N