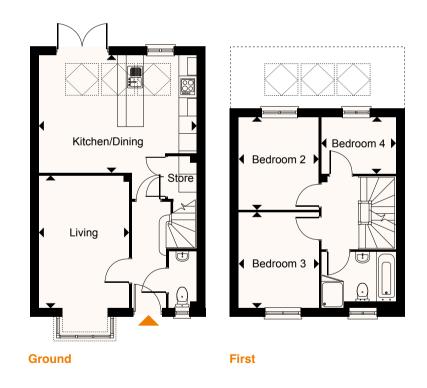

## Type 1 Three bedroom house

This is a computer generated images and it is for illustrative purposes only. Customers should not rely on these images.

SO Flexi Clay Cross Floorplans

Type 1 Three bedroom house

Plot 39, 43, 74, 75, 143, 144

All floor plans in this brochure are for general guidance only. All rom dimensions are subject to plus/minus 5% tolerance. Measurement are taken from plans representing the largest crosssection of each room - actual build may vary. Any dimensions shown are not intended to be used for carpet sizes, appliances, spaces or items of furniture. These particulars do not constitute any part of an off er or contract with regard to the specifications.

### Room

- Kitchen/Dining Living
- Bedroom 1
- Bedroom 2
- Bedroom 3

### Total

Skylight windows

### Metric

6.48m x 5.23m 4.32m x 3.86m 3.45m x 3.05m 3.33m x 2.59m 2.54m x 2.11m 99.2 sq m

### Imperial

21' 3" x 17' 2" 14' 2" x 12' 8" 11' 4" x 10' 0" 10' 11" x 8' 6" 8' 4" x 6' 11" 1,068 sq ft

N