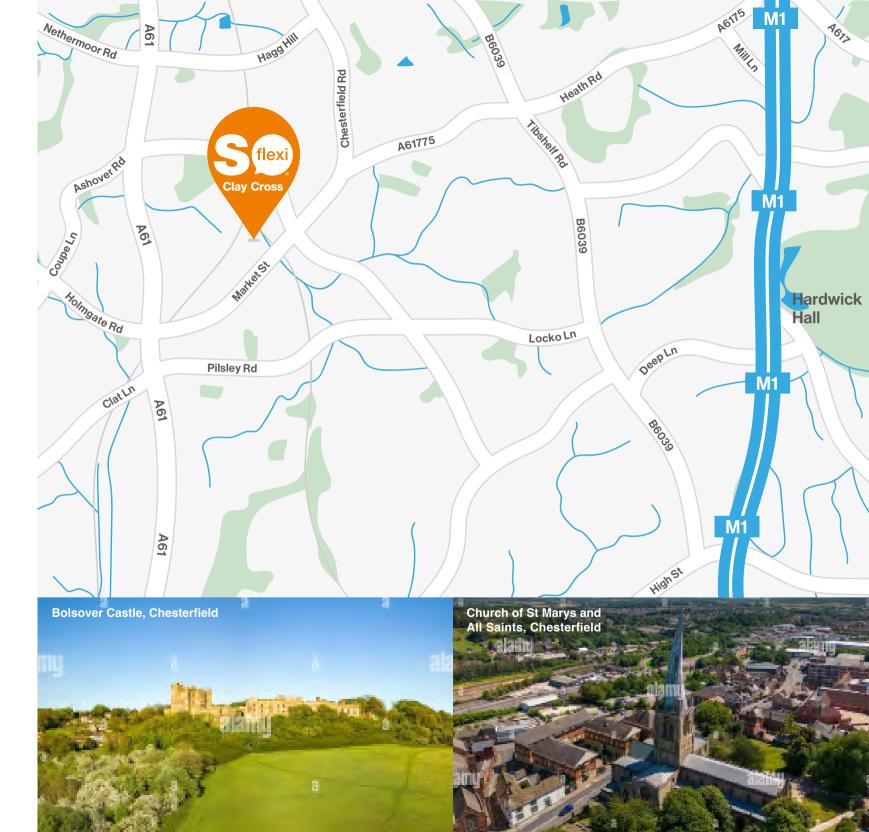

# Introduction

SO Flexi Clay Cross is a collection of 32 stylish 3 & 4 bedroom houses available for Rent to Buy. The development is located in Clay Cross to the south of Chesterfield, with a wide variety of new amenities available, including a supermarket, retail facilities, improved transport and road links, and a medical centre. The town, set near the serene landscape of the Peak District, offers wonderful outdoor opportunities and a range of activities for all ages.

# **Location**

Clay Cross is famous for playing a part in the industrial revolution and being the home of George Stephenson, who became known as the father of the railways in Victorian times. The local high street has a range of familiar brands and there is a large supermarket under a mile away.

A short drive will take you to the charming town of Chesterfield with its bustling markets and independent shops. It is also home to the largest church in Derby, affectionately named St Mary's Crooked Spire.

Nearby Holmebrook Valley Country Park is a great local attraction with a huge choice of things to do, you could cycle by the lake or picnic in the woods and the kids will love the various different play areas dotted around the park!

SO Flexi Clay Cross is well-placed for education, with great primary and secondary options, located within 1.5 miles from the development including Sharley Park Primary School and Tupton Hall Secondary School. For higher education the University of Sheffield is less than half an hour away.