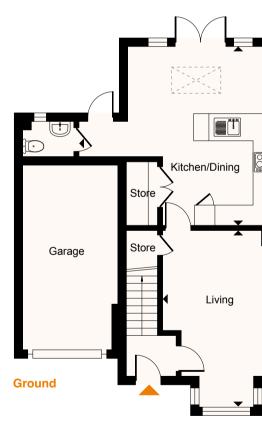

### Type 2 Three bedroom house

This is a computer generated images and it is for illustrative purposes only. Customers should not rely on these images.

SO Flexi Clay Cross Floorplans

Type 2 Three bedroom house Plot

48

Kitchen/Dining Store Living

Ground

All floor plans in this brochure are for general guidance only. All rom dimensions are subject to plus/minus 5% tolerance. Measurement are taken from plans representing the largest crosssection of each room - actual build may vary. Any dimensions shown are not intended to be used for carpet sizes, appliances, spaces or items of furniture. These particulars do not constitute any part of an off er or contract with regard to the specifications.

### Room

- Kitchen/Dining Living
- Bedroom 1
- Bedroom 2
- Bedroom 3

### Metric

5.56m x 5.20m 4.59m x 3.17m 4.21m x 2.96m 3.36m x 3.08m 2.37m x 2.22m 93.2 sq m

### Imperial

18' 3" x 17' 1" 15' 1" x 10' 5" 13' 10" x 9' 9" 11' 0" x 10' 1" 7' 9" x 7' 3" 1,004 sq ft

Type 3 Four bedroom house

This is a computer generated images and it is for illustrative purposes only. Customers should not rely on these images.