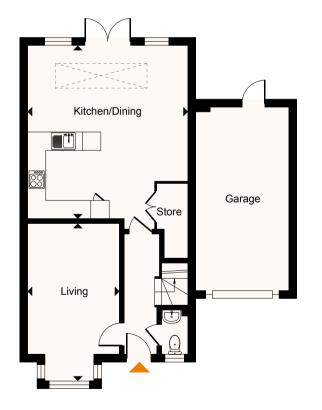

## Type 1 Three bedroom house

This is a computer generated images and it is for illustrative purposes only. Customers should not rely on these images.

SO Flexi Clay Cross Floorplans

Type 1 Three bedroom house

### Room

- Kitchen/Dining Living
- Bedroom 1
- Bedroom 2
- Bedroom 3

### Metric

6.48m x 5.23m 4.32m x 3.86m 3.45m x 3.05m 3.33m x 2.59m 2.54m x 2.11m 99.2 sq m

### Imperial

21' 3" x 17' 2" 14' 2" x 12' 8" 11' 4" x 10' 0" 10' 11" x 8' 6" 8' 4" x 6' 11" 1,068 sq ft

N