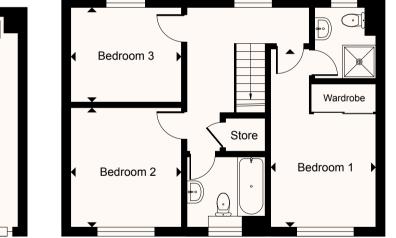

## Type 4 Three bedroom house

This is a computer generated images and it is for illustrative purposes only. Customers should not rely on these images.

SO Flexi Clay Cross

Type 4 Three bedroom house Plot

40, 41, 42, 139

All floor plans in this brochure are for general guidance only. All rom dimensions are subject to plus/minus 5% tolerance. Measurement are taken from plans representing the largest crosssection of each room - actual build may vary. Any dimensions shown are not intended to be used for carpet sizes, appliances, spaces or items of furniture. These particulars do not constitute any part of an off er or contract with regard to the specifications.

### Room

- Kitchen/Dining Living Bedroom 1
- Bedroom 2
- Bedroom 3

### Total

Skylight windows

5.39m x 4.06m 4.47m x 3.08m 3.40m x 2.73m 3.08m x 2.74m 2.55m x 1.96m 82.8 sq m

### Imperial

17' 8" x 13' 4" 14' 8" x 10' 1" 11' 2" x 8' 11" 10' 1" x 9' 8' 4" x 6' 5" 892 sq ft