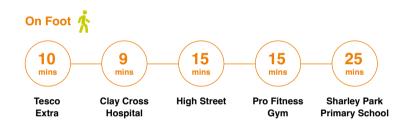

SO Flexi Clay Cross is well-placed for education, with great primary and secondary options, located within 1.5 miles from the development including Sharley Park Primary School and Tupton Hall Secondary School. For higher education the University of Sheffield is less than half an hour away.