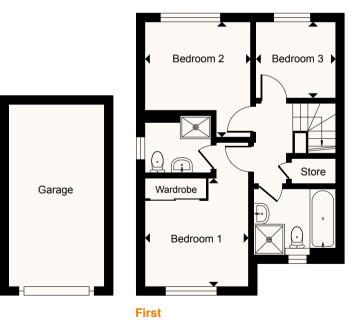

### Type 5 Four bedroom house

This is a computer generated images and it is for illustrative purposes only. Customers should not rely on these images.

SO Flexi Clay Cross Floorplans

Type 5 Four bedroom house

Plot 73, 78, 170, 175, 176

Ground

All floor plans in this brochure are for general guidance only. All rom dimensions are subject to plus/minus 5% tolerance. Measurement are taken from plans representing the largest crosssection of each room - actual build may vary. Any dimensions shown are not intended to be used for carpet sizes, appliances, spaces or items of furniture. These particulars do not constitute any part of an off er or contract with regard to the specifications.

#### Room

- Kitchen/Dining
- Living
- Bedroom 1
- Bedroom 2
- Bedroom 3
- Bedroom 4
- Total

Skylight windows

### Metric

6.01m x 5.25m 5.15m x 3.01m 4.13m x 3.43m 3.81m x 3.05m 3.08m x 2.67m 3.05m x 2.83m 116.8 sq m

### Imperial

19' 9" x 17' 3" 16' 11" x 9' 11" 13' 7" x 11' 3" 12' 6" x 10' 0" 10' 1" x 8' 9" 10' 0" x 9' 3" 1,258 sq ft

### First

Type 6 Three bedroom house

This is a computer generated images and it is for illustrative purposes only. Customers should not rely on these images.

SO Flexi Clay Cross Floorplans

Type 6 Three bedroom house Plot