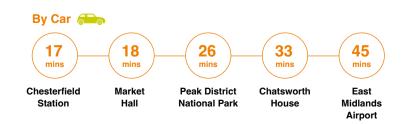

A short drive will take you to the charming town of Chesterfield with its bustling markets and independent shops. It is also home to the largest church in Derby, affectionately named St Mary's Crooked Spire.

Nearby Holmebrook Valley Country Park is a great local attraction with a huge choice of things to do, you could cycle by the lake or picnic in the woods and the kids will love the various different play areas dotted around the park!