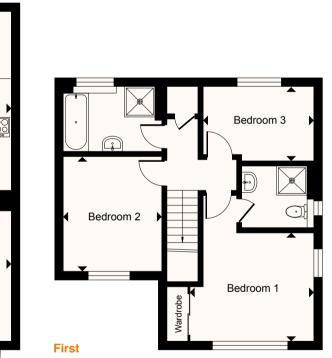

### Type 2 Three bedroom house

This is a computer generated images and it is for illustrative purposes only. Customers should not rely on these images.

SO Flexi Clay Cross Floorplans

Type 2 Three bedroom house Plot

### Room

- Kitchen/Dining Living
- Bedroom 1
- Bedroom 2
- Bedroom 3

### Metric

5.56m x 5.20m 4.59m x 3.17m 4.21m x 2.96m 3.36m x 3.08m 2.37m x 2.22m 93.2 sq m

### Imperial

18' 3" x 17' 1" 15' 1" x 10' 5" 13' 10" x 9' 9" 11' 0" x 10' 1" 7' 9" x 7' 3" 1,004 sq ft

Type 3 Four bedroom house

This is a computer generated images and it is for illustrative purposes only. Customers should not rely on these images.