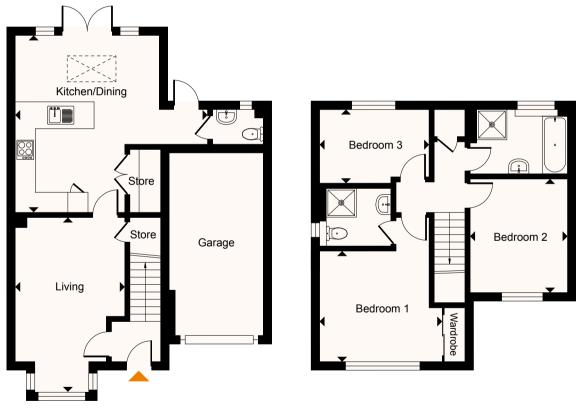

### Type 2 Three bedroom house

This is a computer generated images and it is for illustrative purposes only. Customers should not rely on these images.

SO Flexi Clay Cross Floorplans

Type 2 Three bedroom house Plot

48

Kitchen/Dining Store Living

Ground

All floor plans in this brochure are for general guidance only. All rom dimensions are subject to plus/minus 5% tolerance. Measurement are taken from plans representing the largest crosssection of each room - actual build may vary. Any dimensions shown are not intended to be used for carpet sizes, appliances, spaces or items of furniture. These particulars do not constitute any part of an off er or contract with regard to the specifications.

### Room

- Kitchen/Dining Living
- Bedroom 1
- Bedroom 2
- Bedroom 3

### Metric

5.56m x 5.20m 4.59m x 3.17m 4.21m x 2.96m 3.36m x 3.08m 2.37m x 2.22m 93.2 sq m

### Imperial

18' 3" x 17' 1" 15' 1" x 10' 5" 13' 10" x 9' 9" 11' 0" x 10' 1" 7' 9" x 7' 3" 1,004 sq ft

Type 3 Four bedroom house

This is a computer generated images and it is for illustrative purposes only. Customers should not rely on these images.