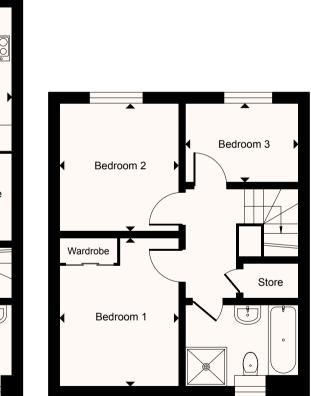

### Room

- Kitchen/Dining Living
- Bedroom 1
- Bedroom 2
- Bedroom 3

### Total

Skylight windows

### Metric

6.48m x 5.23m 4.32m x 3.86m 3.45m x 3.05m 3.33m x 2.59m 2.54m x 2.11m 99.2 sq m

### Imperial

21' 3" x 17' 2" 14' 2" x 12' 8" 11' 4" x 10' 0" 10' 11" x 8' 6" 8' 4" x 6' 11" 1,068 sq ft

N