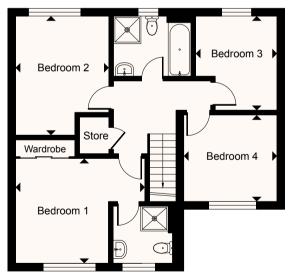

## Type 1 Three bedroom house

This is a computer generated images and it is for illustrative purposes only. Customers should not rely on these images.

SO Flexi Clay Cross Floorplans

Type 1 Three bedroom house

### Room

- Kitchen/Dining Living
- Bedroom 1
- Bedroom 2
- Bedroom 3

### Metric

6.48m x 5.23m 4.32m x 3.86m 3.45m x 3.05m 3.33m x 2.59m 2.54m x 2.11m 99.2 sq m

### Imperial

21' 3" x 17' 2" 14' 2" x 12' 8" 11' 4" x 10' 0" 10' 11" x 8' 6" 8' 4" x 6' 11" 1,068 sq ft

N