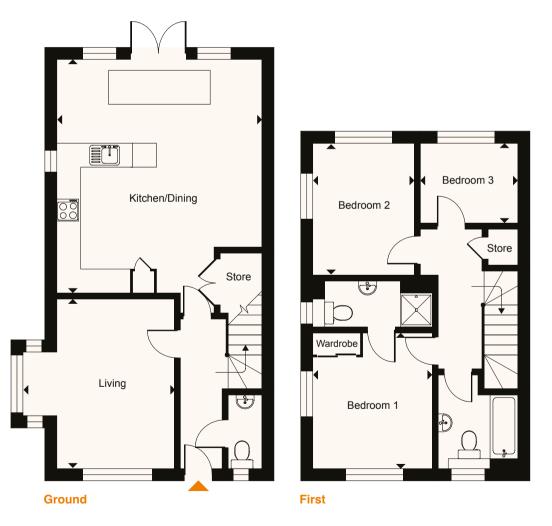

## Type 1 Three bedroom house

This is a computer generated images and it is for illustrative purposes only. Customers should not rely on these images.

SO Flexi Clay Cross Floorplans

Type 1 Three bedroom house

Plot 39, 43, 74, 75, 143, 144

All floor plans in this brochure are for general guidance only. All rom dimensions are subject to plus/minus 5% tolerance. Measurement are taken from plans representing the largest crosssection of each room - actual build may vary. Any dimensions shown are not intended to be used for carpet sizes, appliances, spaces or items of furniture. These particulars do not constitute any part of an off er or contract with regard to the specifications.

### Room

- Kitchen/Dining Living
- Bedroom 1
- Bedroom 2
- Bedroom 3

### Metric

6.48m x 5.23m 4.32m x 3.86m 3.45m x 3.05m 3.33m x 2.59m 2.54m x 2.11m 99.2 sq m

### Imperial

21' 3" x 17' 2" 14' 2" x 12' 8" 11' 4" x 10' 0" 10' 11" x 8' 6" 8' 4" x 6' 11" 1,068 sq ft

N