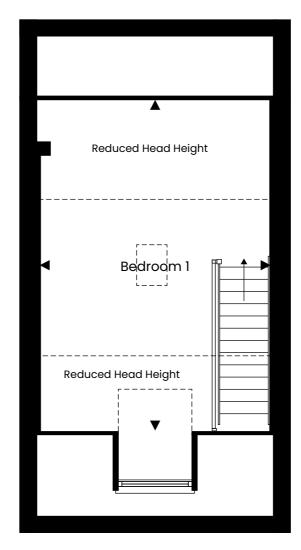

## **DIMENSIONS**

| Lounge/Dining | 4.21m x 3.59m | 13'09" x 11'09" |
|---------------|---------------|-----------------|
| Kitchen       | 3.63m x 2.51m | 11'10" x 8'02"  |
| Bedroom 1*    | 6.10m x 4.23m | 20'00" x 13'10" |
| Bedroom 2     | 4.35m x 2.89m | 14'03" x 9'05"  |
| Bedroom 3     | 3.63m x 2.19m | 11'10" x 7'02"  |

<sup>\*</sup> max measurement taken

## Second Floor

Disclaimer: Plan shown is indicative and certain plots on site will be mirrored. Floor plans to be read in conjunction with site plan. Window/door positions and sizes may differ to those shown from plot to plot, please consult with the sales advisor. Room dimensions if shown are subject to change and are for guidance only. Whilst we endeavour to make our property details accurate and reliable these particulars are set out as a general outline only for the guidance of intended purchasers or lessees and do not constitute as a full or part offer or contract. Other details are given without responsibility and intending purchasers or tenants should not rely on them as statements or representations of fact but must satisfy themselves by inspection or otherwise as to the correctness of them. The purchaser is advised to obtain verification from their Solicitor or Surveyor to their own satisfaction.