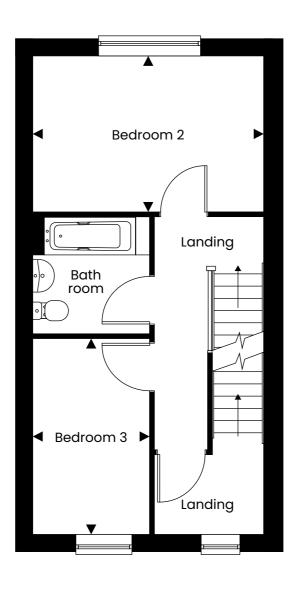

## **DIMENSIONS**

| Lounge/Dining | 4.21m x 3.59m | 13'09" x 11'09" |
|---------------|---------------|-----------------|
| Kitchen       | 3.63m x 2.51m | 11'10" x 8'02"  |
| Bedroom 1*    | 6.10m x 4.23m | 20'00" x 13'10" |
| Bedroom 2     | 4.35m x 2.89m | 14'03" x 9'05"  |
| Bedroom 3     | 3.63m x 2.19m | 11'10" x 7'02"  |

<sup>\*</sup> max measurement taken

## **Ground Floor**

First Floor