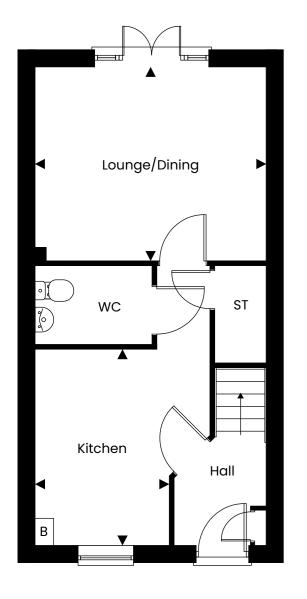

## **DIMENSIONS**

| Lounge/Dining | 4.21m x 3.59m | 13'09" x 11'09" |
|---------------|---------------|-----------------|
| Kitchen       | 3.63m x 2.51m | 11'10" x 8'02"  |
| Bedroom 1*    | 6.10m x 4.23m | 20'00" x 13'10" |
| Bedroom 2     | 4.35m x 2.89m | 14'03" x 9'05"  |
| Bedroom 3     | 3.63m x 2.19m | 11'10" x 7'02"  |

<sup>\*</sup> max measurement taken

## **Ground Floor**

First Floor