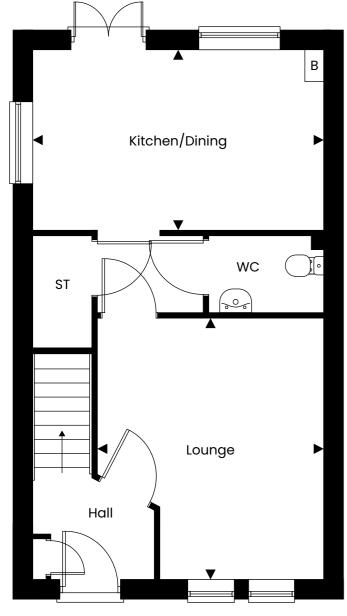

Two bedroom link detached house

First Floor

## DIMENSIONS

| Lounge         | 4.20m x 3.70m | 13'09" x 12'01" |
|----------------|---------------|-----------------|
| Kitchen/Dining | 4.76m x 2.91m | 15'07" x 9'06"  |
| Bedroom 1*     | 4.79m x 3.36m | 15'08" x 11'00" |
| Bedroom 2      | 4.79m x 2.80m | 15'08" x 9'02"  |

<sup>\*</sup> max measurement taken

Disclaimer: Plan shown is indicative and certain plots on site will be mirrored. Floor plans to be read in conjunction with site plan. Window/door positions and sizes may differ to those shown from plot to plot, please consult with the sales advisor. Room dimensions if shown are subject to change and are for guidance only. Whilst we endeavour to make our property details accurate and reliable these particulars are set out as a general outline only for the guidance of intended purchasers or lessees and do not constitute as a full or part offer or contract. Other details are given without responsibility and intending purchasers or tenants should not rely on them as statements or representations of fact but must satisfy themselves by inspection or otherwise as to the correctness of them. The purchaser is advised to obtain verification from their Solicitor or Surveyor to their own satisfaction.