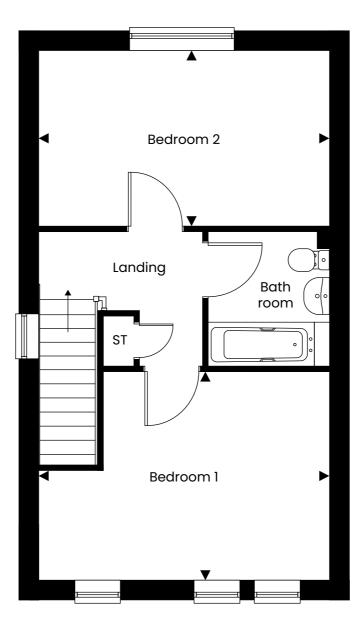

Two bedroom link detached house

First Floor

## DIMENSIONS

| Lounge         | 4.20m x 3.70m | 13'09" x 12'01" |
|----------------|---------------|-----------------|
| Kitchen/Dining | 4.76m x 2.91m | 15'07" x 9'06"  |
| Bedroom 1*     | 4.79m x 3.36m | 15'08" x 11'00" |
| Bedroom 2      | 4.79m x 2.80m | 15'08" x 9'02"  |

<sup>\*</sup> max measurement taken

Disclaimer: Plan shown is indicative and certain plots on site will be mirrored. Floor plans to be read in conjunction with site plan. Window/door positions and sizes may differ to those shown from plot to plot, please consult with the sales advisor. Room dimensions if shown are subject to change and are for guidance only. Whilst we endeavour to make our property details accurate and reliable these particulars are set out as a general outline only for the guidance of intended purchasers or lessees and do not constitute as a full or part offer or contract. Other details are given without responsibility and intending purchasers or tenants should not rely on them as statements or representations of fact but must satisfy themselves by inspection or otherwise as to the correctness of them. The purchaser is advised to obtain verification from their Solicitor or Surveyor to their own satisfaction.