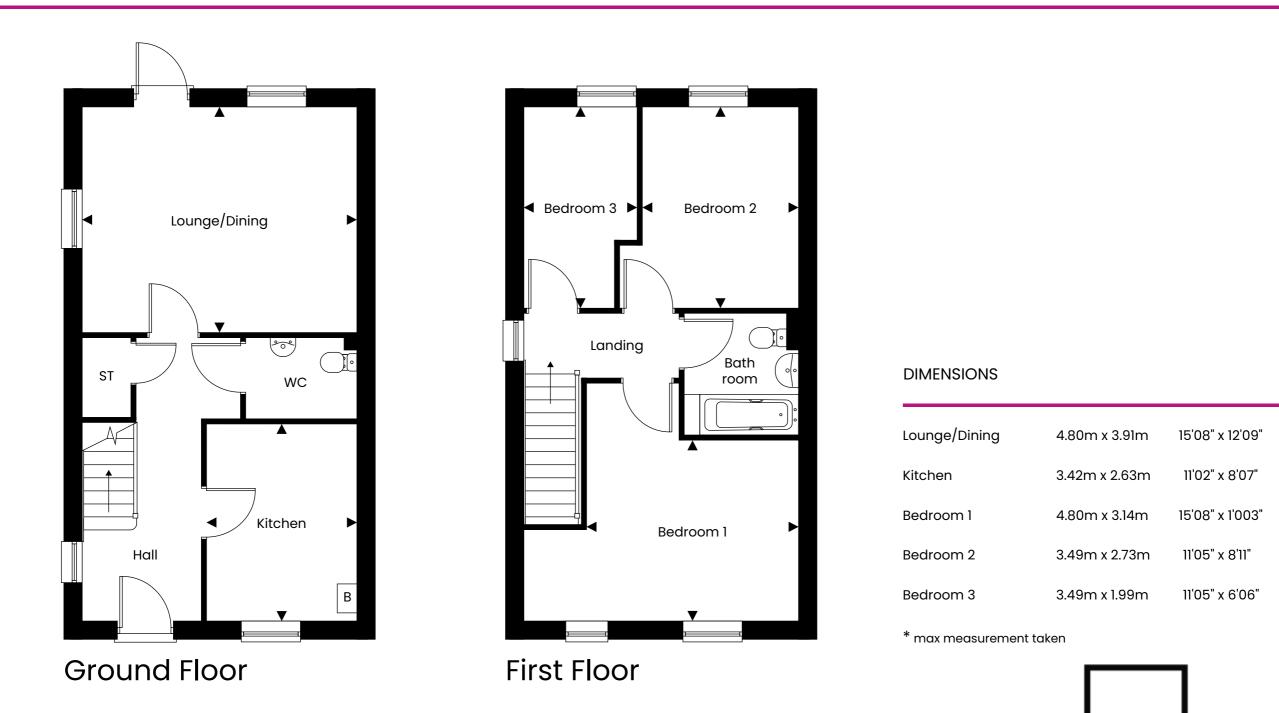

## SHEEPFOLD AT CAMBOURNE WEST

Three bedroom link detached house

## **PLOT 618**

DOM

homes by bpha

Disclaimer: Plan shown is indicative and certain plots on site will be mirrored. Floor plans to be read in conjunction with site plan. Window/door positions and sizes may differ to those shown from plot to plot, please consult with the sales advisor. Room dimensions if shown are subject to change and are for guidance only. Whilst we endeavour to make our property details accurate and reliable these particulars are set out as a general outline only for the guidance of intended purchasers or lessees and do not constitute as a full or part offer or contract. Other details are given without responsibility and intending purchasers or tenants should not rely on them as statements or representations of fact but must satisfy themselves by inspection or otherwise as to the correctness of them. The purchaser is advised to obtain verification from their Solicitor or Surveyor to their own satisfaction.