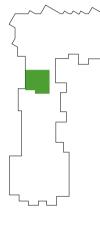

### Type 7

2 bedroom apartment

Core B

| Floor | 1 <sup>st</sup> | $2^{nd}$ | $3^{\text{rd}}$ | $4^{th}$ |  |
|-------|-----------------|----------|-----------------|----------|--|
| Plots | 1.07            | 2.07     | 3.07            | 4.07     |  |

| Citchen / Living / Dining | 6.5m x 3.8m | 21' x 13' |
|---------------------------|-------------|-----------|
| Bedroom 1                 | 3.9m x 3.2m | 13' x 11' |
| Bedroom 2                 | 4.3m x 3.2m | 14' x 10' |
| AIA                       | 70 sq m     | 756 sq ft |

DW - Dish Washer | FF - Fridge Freezer | WM - Washing Machine | S - Store | HIU - Heat Interface Unit

| Kitchen / Living / Dining | 6.5m x 3.8m | 21' x 13' |
|---------------------------|-------------|-----------|
| Bedroom 1                 | 3.9m x 3.2m | 13' x 11' |
| Bedroom 2                 | 4.3m x 3.2m | 14' x 10' |
| GIA                       | 70 sq m     | 756 sq ft |
|                           |             |           |