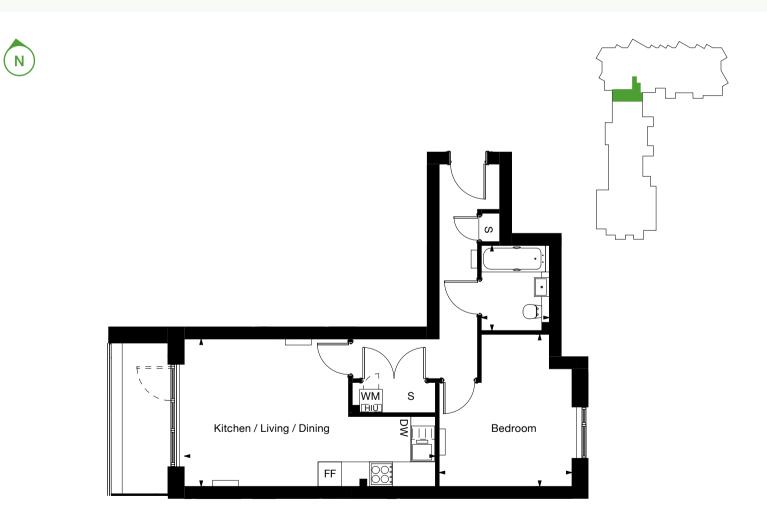

### Type 9

1 bedroom apartment

Core B

| Floor | 1 <sup>st</sup> | 2 <sup>nd</sup> | $3^{\text{rd}}$ | 4 <sup>th</sup> |  |
|-------|-----------------|-----------------|-----------------|-----------------|--|
| Plots | 1.09            | 2.09            | 3.09            | 4.09            |  |

Kitchen / Living / Dining Bedroom

4.6m x 5.1m 4.1m x 2.7m 41 sq m 15' x 17' 13' x 9'

446 sq ft

Key

GIA

DW - Dish Washer | FF - Fridge Freezer | WM - Washing Machine | S - Store | HIU - Heat Interface Unit