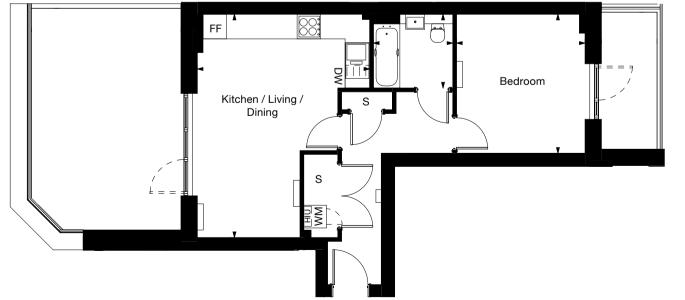

### Type 10

2 bedroom apartment

Core B

| Floor | 1 <sup>st</sup> | 2 <sup>nd</sup> | 3 <sup>rd</sup> | 4 <sup>th</sup> |  |
|-------|-----------------|-----------------|-----------------|-----------------|--|
| Plots | 1.10            | 2.10            | 3.10            | 4.10            |  |

Kitchen / Living / Dining Bedroom 1

Bedroom 1
Bedroom 2
GIA

3.7m x 7.9m 12' x 26' 4.4m x 2.7m 15' x 9' 4.5m x 2.7m 15' x 9' 70 sq m 762 sq ft

SO Flexi Southall

Key

DW - Dish Washer | FF - Fridge Freezer | WM - Washing Machine | S - Store | HIU - Heat Interface Unit