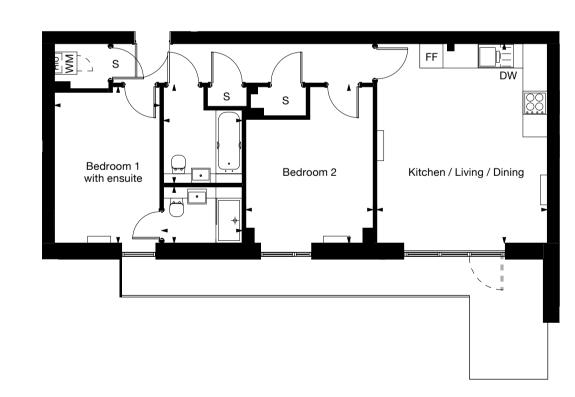

### Type 7

2 bedroom apartment

Core B

| Floor | 1 <sup>st</sup> | $2^{nd}$ | $3^{\text{rd}}$ | $4^{th}$ |  |
|-------|-----------------|----------|-----------------|----------|--|
| Plots | 1.07            | 2.07     | 3.07            | 4.07     |  |

| Citchen / Living / Dining | 6.5m x 3.8m | 21' x 13' |
|---------------------------|-------------|-----------|
| Bedroom 1                 | 3.9m x 3.2m | 13' x 11' |
| Bedroom 2                 | 4.3m x 3.2m | 14' x 10' |
| AIA                       | 70 sq m     | 756 sq ft |

DW - Dish Washer | FF - Fridge Freezer | WM - Washing Machine | S - Store | HIU - Heat Interface Unit

| Kitchen / Living / Dining | 6.5m x 3.8m | 21' x 13' |
|---------------------------|-------------|-----------|
| Bedroom 1                 | 3.9m x 3.2m | 13' x 11' |
| Bedroom 2                 | 4.3m x 3.2m | 14' x 10' |
| GIA                       | 70 sq m     | 756 sq ft |
|                           |             |           |