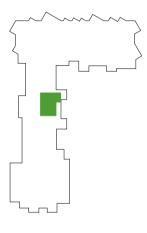

### Type 10

2 bedroom apartment

Core B

| Floor | 1 <sup>st</sup> | 2 <sup>nd</sup> | 3 <sup>rd</sup> | 4 <sup>th</sup> |  |
|-------|-----------------|-----------------|-----------------|-----------------|--|
| Plots | 1.10            | 2.10            | 3.10            | 4.10            |  |

Kitchen / Living / Dining Bedroom 1

Bedroom 1
Bedroom 2
GIA

3.7m x 7.9m 12' x 26' 4.4m x 2.7m 15' x 9' 4.5m x 2.7m 15' x 9' 70 sq m 762 sq ft

SO Flexi Southall

Key

DW - Dish Washer | FF - Fridge Freezer | WM - Washing Machine | S - Store | HIU - Heat Interface Unit