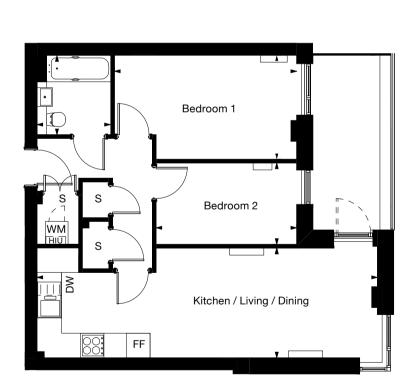

### Type 7

2 bedroom apartment

Core B

| Floor | 1 <sup>st</sup> | $2^{nd}$ | $3^{\text{rd}}$ | $4^{th}$ |  |
|-------|-----------------|----------|-----------------|----------|--|
| Plots | 1.07            | 2.07     | 3.07            | 4.07     |  |

| Citchen / Living / Dining | 6.5m x 3.8m | 21' x 13' |
|---------------------------|-------------|-----------|
| Bedroom 1                 | 3.9m x 3.2m | 13' x 11' |
| Bedroom 2                 | 4.3m x 3.2m | 14' x 10' |
| AIA                       | 70 sq m     | 756 sq ft |

DW - Dish Washer | FF - Fridge Freezer | WM - Washing Machine | S - Store | HIU - Heat Interface Unit

| Kitchen / Living / Dining | 6.5m x 3.8m | 21' x 13' |
|---------------------------|-------------|-----------|
| Bedroom 1                 | 3.9m x 3.2m | 13' x 11' |
| Bedroom 2                 | 4.3m x 3.2m | 14' x 10' |
| GIA                       | 70 sq m     | 756 sq ft |
|                           |             |           |