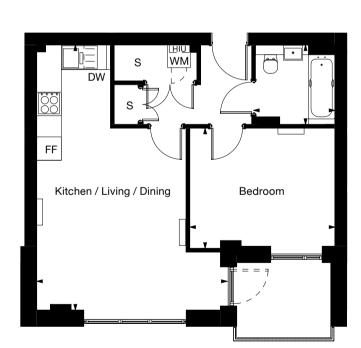

### Type 9

1 bedroom apartment

Core B

| Floor | 1 <sup>st</sup> | 2 <sup>nd</sup> | $3^{\text{rd}}$ | 4 <sup>th</sup> |  |
|-------|-----------------|-----------------|-----------------|-----------------|--|
| Plots | 1.09            | 2.09            | 3.09            | 4.09            |  |

Kitchen / Living / Dining Bedroom

4.6m x 5.1m 4.1m x 2.7m 41 sq m 15' x 17' 13' x 9'

446 sq ft

Key

GIA

DW - Dish Washer | FF - Fridge Freezer | WM - Washing Machine | S - Store | HIU - Heat Interface Unit