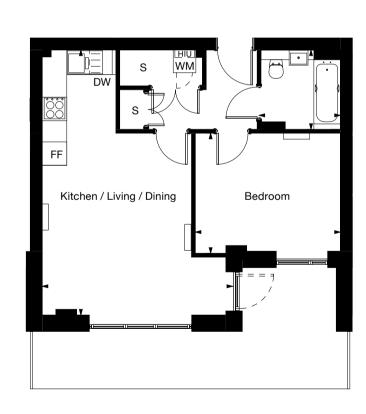

### Type 7

2 bedroom apartment

Core B

| Floor | 1 <sup>st</sup> | $2^{nd}$ | $3^{\text{rd}}$ | $4^{th}$ |  |
|-------|-----------------|----------|-----------------|----------|--|
| Plots | 1.07            | 2.07     | 3.07            | 4.07     |  |

| Citchen / Living / Dining | 6.5m x 3.8m | 21' x 13' |
|---------------------------|-------------|-----------|
| Bedroom 1                 | 3.9m x 3.2m | 13' x 11' |
| Bedroom 2                 | 4.3m x 3.2m | 14' x 10' |
| AIA                       | 70 sq m     | 756 sq ft |

DW - Dish Washer | FF - Fridge Freezer | WM - Washing Machine | S - Store | HIU - Heat Interface Unit

| Kitchen / Living / Dining | 6.5m x 3.8m | 21' x 13' |
|---------------------------|-------------|-----------|
| Bedroom 1                 | 3.9m x 3.2m | 13' x 11' |
| Bedroom 2                 | 4.3m x 3.2m | 14' x 10' |
| GIA                       | 70 sq m     | 756 sq ft |
|                           |             |           |