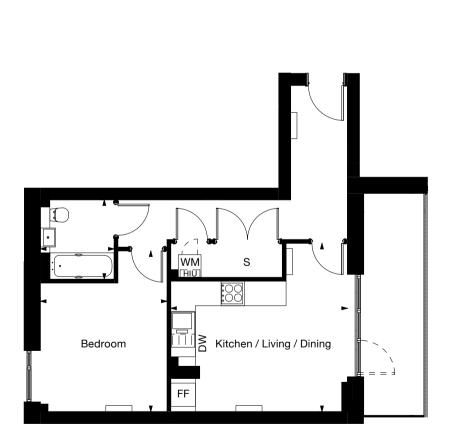

### Type 19

1 bedroom apartment

Core C

| Floor | <b>1</b> st | $2^{\text{nd}}$ | $3^{\text{rd}}$ | 4 <sup>th</sup> |  |
|-------|-------------|-----------------|-----------------|-----------------|--|
| Plots | 1.19        | 2.19            | 3.19            | 4.19            |  |

Kitchen / Living / Dining Bedroom

Key

DW - Dish Washer | FF - Fridge Freezer | WM - Washing Machine | S - Store | HIU - Heat Interface Unit

29' x 10' 8.9m x 3.1m 4.5m x 3m 15' x 10' 620 sq ft GIA 57 sq m