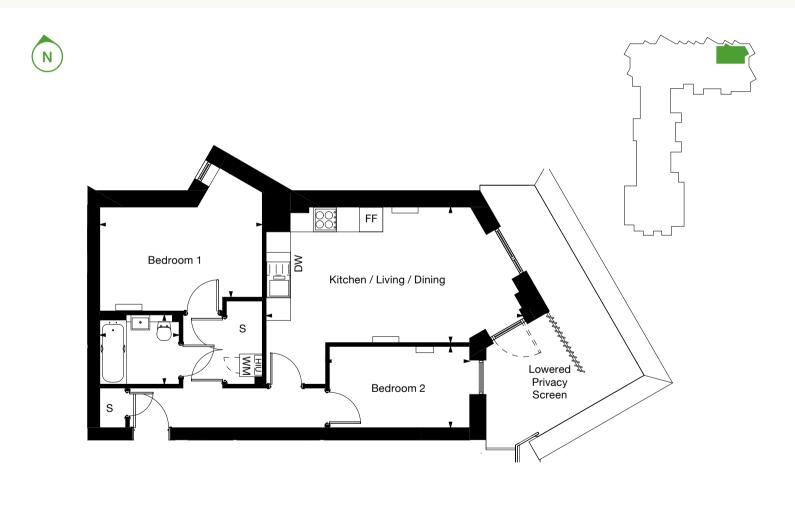

### Type 7

2 bedroom apartment

Core B

| Floor | 1 <sup>st</sup> | $2^{nd}$ | $3^{\text{rd}}$ | $4^{th}$ |  |
|-------|-----------------|----------|-----------------|----------|--|
| Plots | 1.07            | 2.07     | 3.07            | 4.07     |  |

| Citchen / Living / Dining | 6.5m x 3.8m | 21' x 13' |
|---------------------------|-------------|-----------|
| Bedroom 1                 | 3.9m x 3.2m | 13' x 11' |
| Bedroom 2                 | 4.3m x 3.2m | 14' x 10' |
| AIA                       | 70 sq m     | 756 sq ft |

DW - Dish Washer | FF - Fridge Freezer | WM - Washing Machine | S - Store | HIU - Heat Interface Unit

| Kitchen / Living / Dining | 6.5m x 3.8m | 21' x 13' |
|---------------------------|-------------|-----------|
| Bedroom 1                 | 3.9m x 3.2m | 13' x 11' |
| Bedroom 2                 | 4.3m x 3.2m | 14' x 10' |
| GIA                       | 70 sq m     | 756 sq ft |
|                           |             |           |