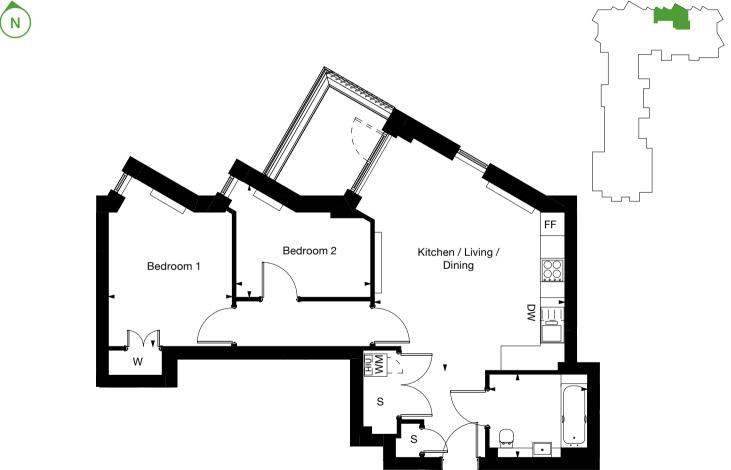

### Type 7

2 bedroom apartment

Core B

| Floor | 1 <sup>st</sup> | $2^{nd}$ | $3^{\text{rd}}$ | $4^{th}$ |  |
|-------|-----------------|----------|-----------------|----------|--|
| Plots | 1.07            | 2.07     | 3.07            | 4.07     |  |

| Citchen / Living / Dining | 6.5m x 3.8m | 21' x 13' |
|---------------------------|-------------|-----------|
| Bedroom 1                 | 3.9m x 3.2m | 13' x 11' |
| Bedroom 2                 | 4.3m x 3.2m | 14' x 10' |
| AIA                       | 70 sq m     | 756 sq ft |

DW - Dish Washer | FF - Fridge Freezer | WM - Washing Machine | S - Store | HIU - Heat Interface Unit

| Kitchen / Living / Dining | 6.5m x 3.8m | 21' x 13' |
|---------------------------|-------------|-----------|
| Bedroom 1                 | 3.9m x 3.2m | 13' x 11' |
| Bedroom 2                 | 4.3m x 3.2m | 14' x 10' |
| GIA                       | 70 sq m     | 756 sq ft |
|                           |             |           |