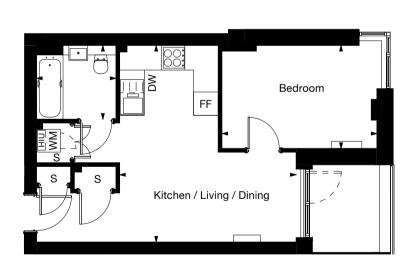

### Type 9

1 bedroom apartment

Core B

| Floor | 1 <sup>st</sup> | 2 <sup>nd</sup> | $3^{\text{rd}}$ | 4 <sup>th</sup> |  |
|-------|-----------------|-----------------|-----------------|-----------------|--|
| Plots | 1.09            | 2.09            | 3.09            | 4.09            |  |

Kitchen / Living / Dining Bedroom

4.6m x 5.1m 4.1m x 2.7m 41 sq m 15' x 17' 13' x 9'

446 sq ft

Key

GIA

DW - Dish Washer | FF - Fridge Freezer | WM - Washing Machine | S - Store | HIU - Heat Interface Unit