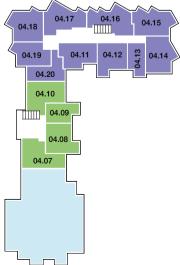

### Type 9

1 bedroom apartment

Core B

| Floor | 1 <sup>st</sup> | 2 <sup>nd</sup> | $3^{\text{rd}}$ | 4 <sup>th</sup> |  |
|-------|-----------------|-----------------|-----------------|-----------------|--|
| Plots | 1.09            | 2.09            | 3.09            | 4.09            |  |

Kitchen / Living / Dining Bedroom

4.6m x 5.1m 4.1m x 2.7m 41 sq m 15' x 17' 13' x 9'

446 sq ft

Key

GIA

DW - Dish Washer | FF - Fridge Freezer | WM - Washing Machine | S - Store | HIU - Heat Interface Unit