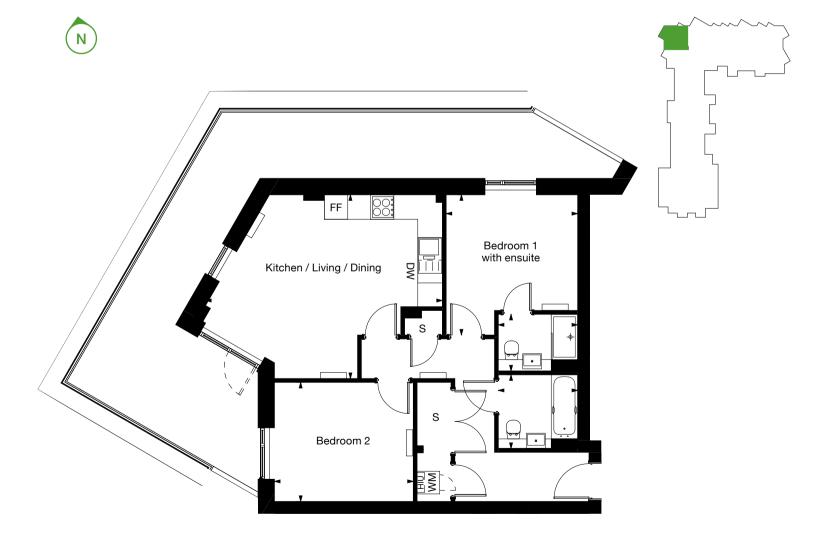

### Type 7

2 bedroom apartment

Core B

| Floor | 1 <sup>st</sup> | $2^{nd}$ | $3^{\text{rd}}$ | $4^{th}$ |  |
|-------|-----------------|----------|-----------------|----------|--|
| Plots | 1.07            | 2.07     | 3.07            | 4.07     |  |

| Citchen / Living / Dining | 6.5m x 3.8m | 21' x 13' |
|---------------------------|-------------|-----------|
| Bedroom 1                 | 3.9m x 3.2m | 13' x 11' |
| Bedroom 2                 | 4.3m x 3.2m | 14' x 10' |
| AIA                       | 70 sq m     | 756 sq ft |

DW - Dish Washer | FF - Fridge Freezer | WM - Washing Machine | S - Store | HIU - Heat Interface Unit

| Kitchen / Living / Dining | 6.5m x 3.8m | 21' x 13' |
|---------------------------|-------------|-----------|
| Bedroom 1                 | 3.9m x 3.2m | 13' x 11' |
| Bedroom 2                 | 4.3m x 3.2m | 14' x 10' |
| GIA                       | 70 sq m     | 756 sq ft |
|                           |             |           |