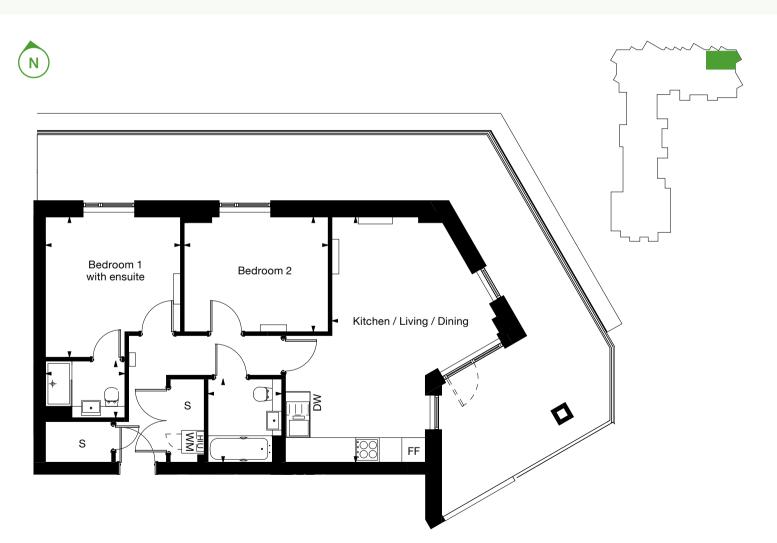

### Type 7

2 bedroom apartment

Core B

| Floor | 1 <sup>st</sup> | $2^{nd}$ | $3^{\text{rd}}$ | $4^{th}$ |  |
|-------|-----------------|----------|-----------------|----------|--|
| Plots | 1.07            | 2.07     | 3.07            | 4.07     |  |

| Citchen / Living / Dining | 6.5m x 3.8m | 21' x 13' |
|---------------------------|-------------|-----------|
| Bedroom 1                 | 3.9m x 3.2m | 13' x 11' |
| Bedroom 2                 | 4.3m x 3.2m | 14' x 10' |
| AIA                       | 70 sq m     | 756 sq ft |

DW - Dish Washer | FF - Fridge Freezer | WM - Washing Machine | S - Store | HIU - Heat Interface Unit

| Kitchen / Living / Dining | 6.5m x 3.8m | 21' x 13' |
|---------------------------|-------------|-----------|
| Bedroom 1                 | 3.9m x 3.2m | 13' x 11' |
| Bedroom 2                 | 4.3m x 3.2m | 14' x 10' |
| GIA                       | 70 sq m     | 756 sq ft |
|                           |             |           |