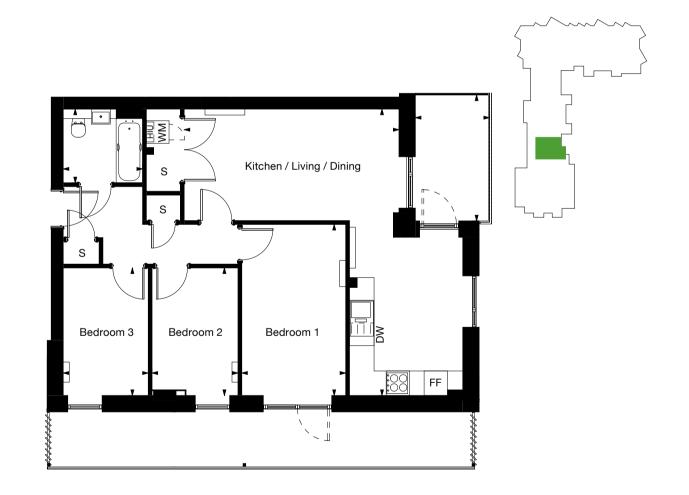

### Plot 0.03

3 bedroom apartment

**Private Entrance Ground Floor** 

| Kitchen / Living / Dining | 9.1m x 3.1m | 30'x10'  |
|---------------------------|-------------|----------|
| Bedroom 1                 | 4.4m x 2.7m | 15'x9'   |
| Bedroom 2                 | 5m x 2.3m   | 17'x8'   |
| Bedroom 3                 | 3.6m x 2.1m | 12'x7'   |
| GIA                       | 74 sq m     | 802 sq 1 |

DW - Dish Washer | FF - Fridge Freezer | WM - Washing Machine | S - Store | HIU - Heat Interface Unit