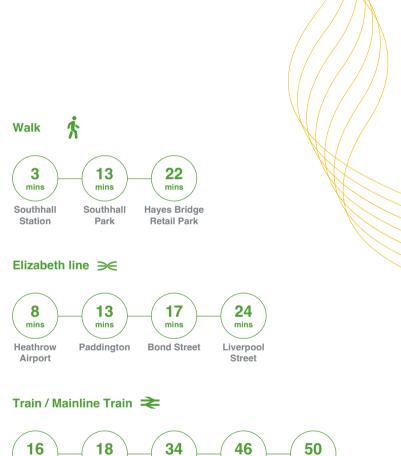

## **Effortless** connections

You couldn't ask for a more conveniently located Southall home – just 5 minutes' walk from Southall's brand new Elizabeth line station, connecting you to Heathrow in just 8 minutes, Paddington in under 15 and Canary Wharf in a mere half hour. For local hops, there are fast and frequent bus services and plentiful cycle routes, many of them hugging the scenic Grand Union Canal. You're even well placed for the M4 when only four wheels will do.

mins

**Bond Street** 

Liverpool

mins

Canary

Wharf

mins

Heathrow

Airport

Paddington