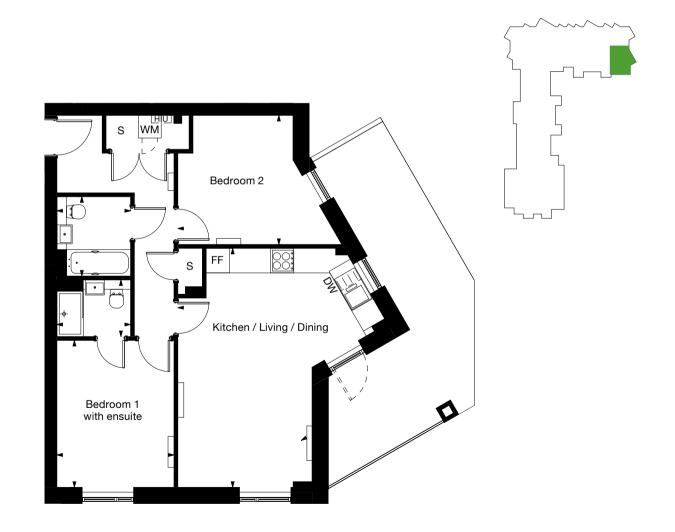

### **Type 17**

2 bedroom apartment

Core C

| Floor | <b>1</b> st | $2^{\text{nd}}$ | 3 <sup>rd</sup> | 4 <sup>th</sup> |  |
|-------|-------------|-----------------|-----------------|-----------------|--|
| Plots | 1.17        | 2.17            | 3.17            | 4.17            |  |

 Kitchen / Living / Dining
 7.2m x 5.7m
 24' x 19'

 Bedroom 1
 2.7m x 5.1m
 9' x 17'

 Bedroom 2
 3m x 5.3m
 10' x 17'

 GIA
 71 sq m
 764 sq ft

#### Key

DW - Dish Washer | FF - Fridge Freezer | WM - Washing Machine | S - Store | HIU - Heat Interface Unit