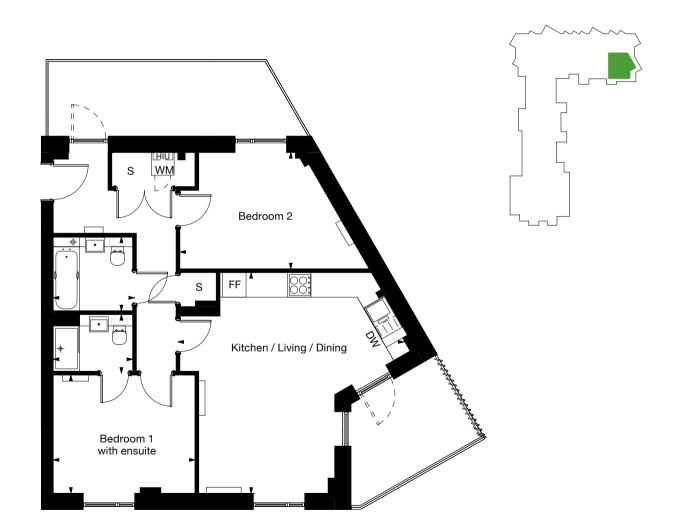

### Type 9

1 bedroom apartment

Core B

| Floor | 1 <sup>st</sup> | 2 <sup>nd</sup> | $3^{\text{rd}}$ | 4 <sup>th</sup> |  |
|-------|-----------------|-----------------|-----------------|-----------------|--|
| Plots | 1.09            | 2.09            | 3.09            | 4.09            |  |

Kitchen / Living / Dining Bedroom

4.6m x 5.1m 4.1m x 2.7m 41 sq m 15' x 17' 13' x 9'

446 sq ft

Key

GIA

DW - Dish Washer | FF - Fridge Freezer | WM - Washing Machine | S - Store | HIU - Heat Interface Unit