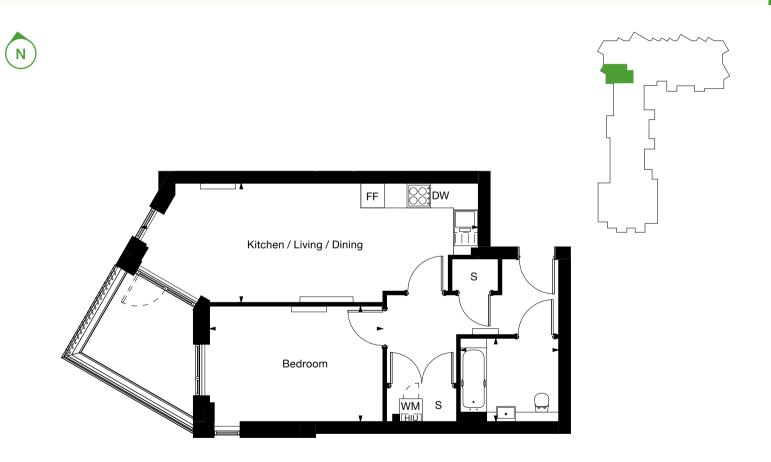

### Type 7

2 bedroom apartment

Core B

| Floor | 1 <sup>st</sup> | $2^{nd}$ | $3^{\text{rd}}$ | $4^{th}$ |  |
|-------|-----------------|----------|-----------------|----------|--|
| Plots | 1.07            | 2.07     | 3.07            | 4.07     |  |

| Citchen / Living / Dining | 6.5m x 3.8m | 21' x 13' |
|---------------------------|-------------|-----------|
| Bedroom 1                 | 3.9m x 3.2m | 13' x 11' |
| Bedroom 2                 | 4.3m x 3.2m | 14' x 10' |
| AIA                       | 70 sq m     | 756 sq ft |

DW - Dish Washer | FF - Fridge Freezer | WM - Washing Machine | S - Store | HIU - Heat Interface Unit

| Kitchen / Living / Dining | 6.5m x 3.8m | 21' x 13' |
|---------------------------|-------------|-----------|
| Bedroom 1                 | 3.9m x 3.2m | 13' x 11' |
| Bedroom 2                 | 4.3m x 3.2m | 14' x 10' |
| GIA                       | 70 sq m     | 756 sq ft |
|                           |             |           |