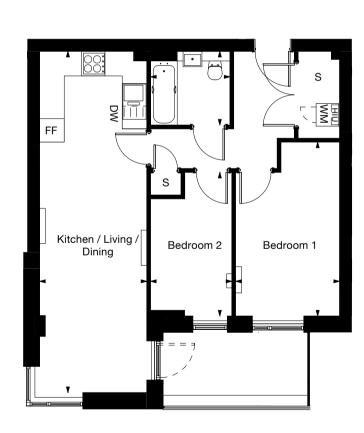

### Type 10

2 bedroom apartment

Core B

| Floor | 1 <sup>st</sup> | 2 <sup>nd</sup> | 3 <sup>rd</sup> | 4 <sup>th</sup> |  |
|-------|-----------------|-----------------|-----------------|-----------------|--|
| Plots | 1.10            | 2.10            | 3.10            | 4.10            |  |

Kitchen / Living / Dining Bedroom 1

Bedroom 1
Bedroom 2
GIA

3.7m x 7.9m 12' x 26' 4.4m x 2.7m 15' x 9' 4.5m x 2.7m 15' x 9' 70 sq m 762 sq ft

SO Flexi Southall

Key

DW - Dish Washer | FF - Fridge Freezer | WM - Washing Machine | S - Store | HIU - Heat Interface Unit