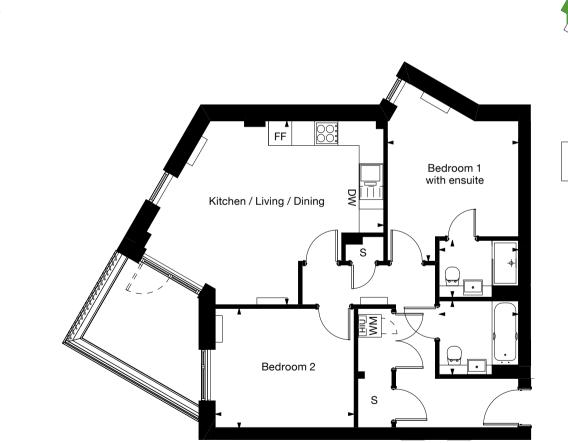

Core B

2.08 3.08 4.08

Type 8

**Plots** 

( N )

2 bedroom apartment

1.08

Kitchen / Living / Dining 6.5m x 3.8m 21' x 13' Bedroom 1 3.9m x 3.2m 13' x 11' Bedroom 2 4.3m x 3.2m 14' x 10' GIA 61 sq m 659 sq ft