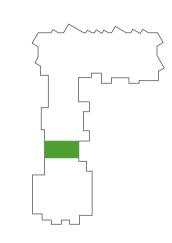

### Type 7

2 bedroom apartment

Core B

| Floor | 1 <sup>st</sup> | $2^{nd}$ | $3^{\text{rd}}$ | $4^{th}$ |  |
|-------|-----------------|----------|-----------------|----------|--|
| Plots | 1.07            | 2.07     | 3.07            | 4.07     |  |

| Citchen / Living / Dining | 6.5m x 3.8m | 21' x 13' |
|---------------------------|-------------|-----------|
| Bedroom 1                 | 3.9m x 3.2m | 13' x 11' |
| Bedroom 2                 | 4.3m x 3.2m | 14' x 10' |
| AIA                       | 70 sq m     | 756 sq ft |

DW - Dish Washer | FF - Fridge Freezer | WM - Washing Machine | S - Store | HIU - Heat Interface Unit

| Kitchen / Living / Dining | 6.5m x 3.8m | 21' x 13' |
|---------------------------|-------------|-----------|
| Bedroom 1                 | 3.9m x 3.2m | 13' x 11' |
| Bedroom 2                 | 4.3m x 3.2m | 14' x 10' |
| GIA                       | 70 sq m     | 756 sq ft |
|                           |             |           |