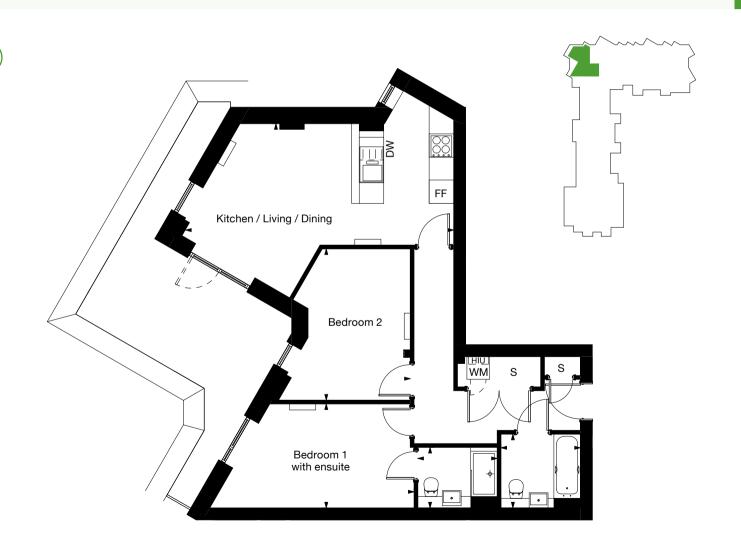

3.2m x 4.4m | 11' x 15' |
| GIA                       | 70 sg m     | 759 sq ft |

#### Key

DW - Dish Washer | FF - Fridge Freezer | WM - Washing Machine | S - Store | HIU - Heat Interface Unit

SO Flexi Southall





Floorplans

### **Plot 5.13**

2 bedroom apartment

Core C 5<sup>th</sup> Floor

N

Kitchen / Living / Dining 7.2m x 4.6m Bedroom 1 5.4m x 2.7m Bedroom 2 3.4m x 4m GIA 70 sq m 757 sq ft

#### Key

DW - Dish Washer | FF - Fridge Freezer | WM - Washing Machine | S - Store | HIU - Heat Interface Unit

24' x 15' 18' x 9' 11' x 13'

Core C 5<sup>th</sup> Floor

Plot 5.14

2 bedroom apartment

Kitchen / Living / Dining Bedroom 1

GIA

Bedroom 2

5.2m x 7.8m 3.6m x 3.2m 3.6m x 3.3m 70 sq m

SO Flexi Southall

11'5" x 11'9" 11'1" x 10'11" 11'1" x 10'11" 756 sq ft

Floorplans

Key





Floorplans

### **Plot 6.01**

3 bedroom apartment

Core B 6th Floor

| Kitchen / Living / Dining | 5.6m x 7.5m | 19' x 25' |
|---------------------------|-------------|-----------|
| Bedroom 1                 | 2.7m x 4.5m | 9' x 15'  |
| Bedroom 2                 | 2.2m x 3.3m | 7' x 11'  |
| Bedroom 3                 | 2.2m x 3.3m | 7' x 11'  |
| GIA                       | 74 sq m     | 800 sq ff |

DW - Dish Washer | FF - Fridge Freezer | WM - Washing Machine | S - Store | HIU - Heat Interface Unit

Core B 6th Floor

Plot 6.02

1 bedroom apartment

( N )

SO Flexi Southall

Floorplans

Kitchen / Living / Dining

Bedroom GIA

7.3m x 3m 4.3m x 2.7m 24' x 10' 14' x 9'

50 sq m

540 sq ft

Key











Floorplans

**Plot 6.03** 

1 bedroom apartment

Core B 6<sup>th</sup> Floor Kitc