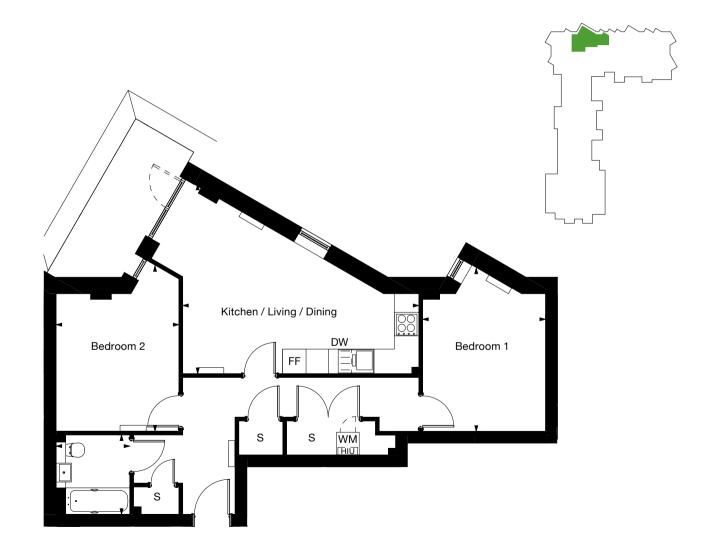

### Type 10

2 bedroom apartment

Core B

| Floor | 1 <sup>st</sup> | 2 <sup>nd</sup> | 3 <sup>rd</sup> | 4 <sup>th</sup> |  |
|-------|-----------------|-----------------|-----------------|-----------------|--|
| Plots | 1.10            | 2.10            | 3.10            | 4.10            |  |

Kitchen / Living / Dining Bedroom 1

Bedroom 1
Bedroom 2
GIA

3.7m x 7.9m 12' x 26' 4.4m x 2.7m 15' x 9' 4.5m x 2.7m 15' x 9' 70 sq m 762 sq ft

SO Flexi Southall

Key

DW - Dish Washer | FF - Fridge Freezer | WM - Washing Machine | S - Store | HIU - Heat Interface Unit