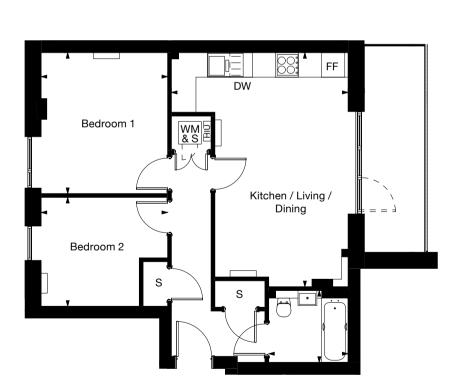

### Plot 0.03

3 bedroom apartment

**Private Entrance Ground Floor** 

| Kitchen / Living / Dining | 9.1m x 3.1m | 30'x10'  |
|---------------------------|-------------|----------|
| Bedroom 1                 | 4.4m x 2.7m | 15'x9'   |
| Bedroom 2                 | 5m x 2.3m   | 17'x8'   |
| Bedroom 3                 | 3.6m x 2.1m | 12'x7'   |
| GIA                       | 74 sq m     | 802 sq 1 |

DW - Dish Washer | FF - Fridge Freezer | WM - Washing Machine | S - Store | HIU - Heat Interface Unit