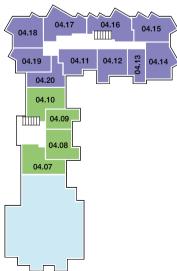

### Type 9

1 bedroom apartment

Core B

| Floor | 1 <sup>st</sup> | 2 <sup>nd</sup> | $3^{\text{rd}}$ | 4 <sup>th</sup> |  |
|-------|-----------------|-----------------|-----------------|-----------------|--|
| Plots | 1.09            | 2.09            | 3.09            | 4.09            |  |

Kitchen / Living / Dining Bedroom

4.6m x 5.1m 4.1m x 2.7m 41 sq m 15' x 17' 13' x 9'

446 sq ft

Key

GIA

DW - Dish Washer | FF - Fridge Freezer | WM - Washing Machine | S - Store | HIU - Heat Interface Unit