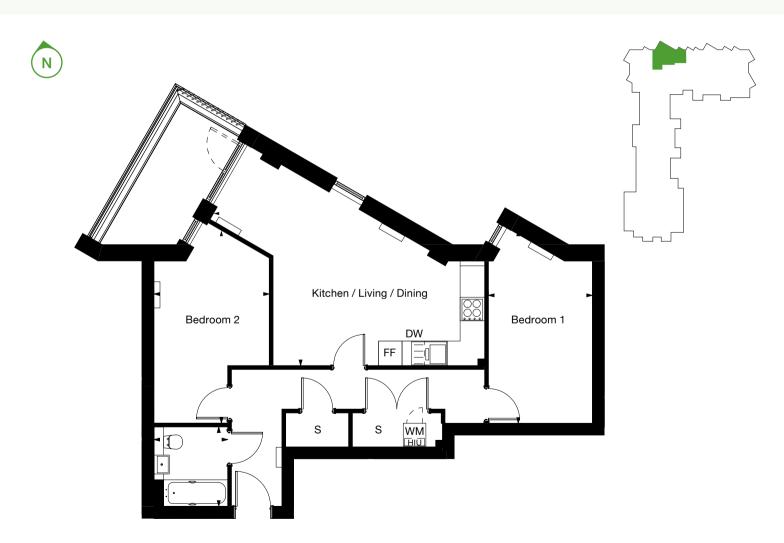

### Type 7

2 bedroom apartment

Core B

| Floor | 1 <sup>st</sup> | $2^{nd}$ | $3^{\text{rd}}$ | $4^{th}$ |  |
|-------|-----------------|----------|-----------------|----------|--|
| Plots | 1.07            | 2.07     | 3.07            | 4.07     |  |

| Citchen / Living / Dining | 6.5m x 3.8m | 21' x 13' |
|---------------------------|-------------|-----------|
| Bedroom 1                 | 3.9m x 3.2m | 13' x 11' |
| Bedroom 2                 | 4.3m x 3.2m | 14' x 10' |
| AIA                       | 70 sq m     | 756 sq ft |

DW - Dish Washer | FF - Fridge Freezer | WM - Washing Machine | S - Store | HIU - Heat Interface Unit

| Kitchen / Living / Dining | 6.5m x 3.8m | 21' x 13' |
|---------------------------|-------------|-----------|
| Bedroom 1                 | 3.9m x 3.2m | 13' x 11' |
| Bedroom 2                 | 4.3m x 3.2m | 14' x 10' |
| GIA                       | 70 sq m     | 756 sq ft |
|                           |             |           |