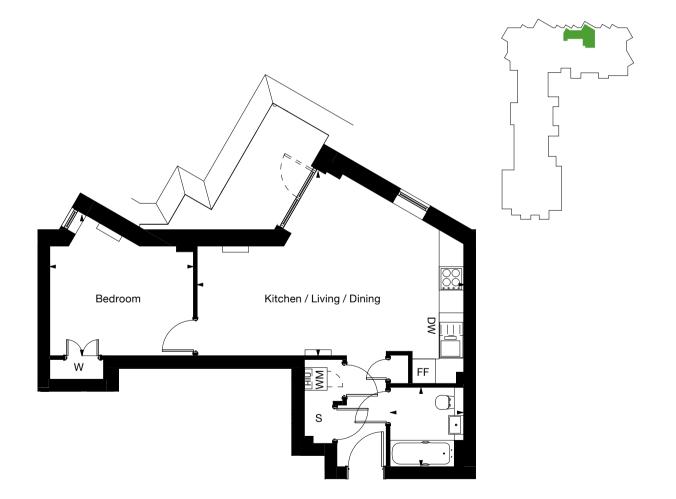

### Type 9

1 bedroom apartment

Core B

| Floor | 1 <sup>st</sup> | 2 <sup>nd</sup> | $3^{\text{rd}}$ | 4 <sup>th</sup> |  |
|-------|-----------------|-----------------|-----------------|-----------------|--|
| Plots | 1.09            | 2.09            | 3.09            | 4.09            |  |

Kitchen / Living / Dining Bedroom

4.6m x 5.1m 4.1m x 2.7m 41 sq m 15' x 17' 13' x 9'

446 sq ft

Key

GIA

DW - Dish Washer | FF - Fridge Freezer | WM - Washing Machine | S - Store | HIU - Heat Interface Unit