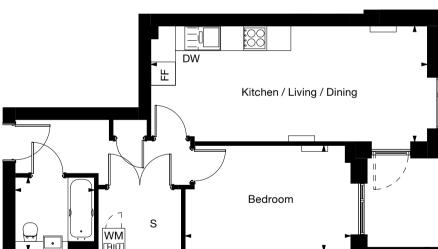

### Type 7

2 bedroom apartment

Core B

| Floor | 1 <sup>st</sup> | $2^{nd}$ | $3^{\text{rd}}$ | $4^{th}$ |  |
|-------|-----------------|----------|-----------------|----------|--|
| Plots | 1.07            | 2.07     | 3.07            | 4.07     |  |

| Citchen / Living / Dining | 6.5m x 3.8m | 21' x 13' |
|---------------------------|-------------|-----------|
| Bedroom 1                 | 3.9m x 3.2m | 13' x 11' |
| Bedroom 2                 | 4.3m x 3.2m | 14' x 10' |
| AIA                       | 70 sq m     | 756 sq ft |

DW - Dish Washer | FF - Fridge Freezer | WM - Washing Machine | S - Store | HIU - Heat Interface Unit

| Kitchen / Living / Dining | 6.5m x 3.8m | 21' x 13' |
|---------------------------|-------------|-----------|
| Bedroom 1                 | 3.9m x 3.2m | 13' x 11' |
| Bedroom 2                 | 4.3m x 3.2m | 14' x 10' |
| GIA                       | 70 sq m     | 756 sq ft |
|                           |             |           |