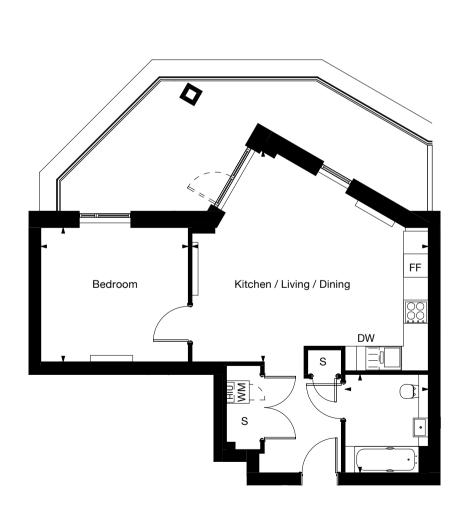

### Type 9

1 bedroom apartment

Core B

| Floor | 1 <sup>st</sup> | 2 <sup>nd</sup> | $3^{\text{rd}}$ | 4 <sup>th</sup> |  |
|-------|-----------------|-----------------|-----------------|-----------------|--|
| Plots | 1.09            | 2.09            | 3.09            | 4.09            |  |

Kitchen / Living / Dining Bedroom

4.6m x 5.1m 4.1m x 2.7m 41 sq m 15' x 17' 13' x 9'

446 sq ft

Key

GIA

DW - Dish Washer | FF - Fridge Freezer | WM - Washing Machine | S - Store | HIU - Heat Interface Unit