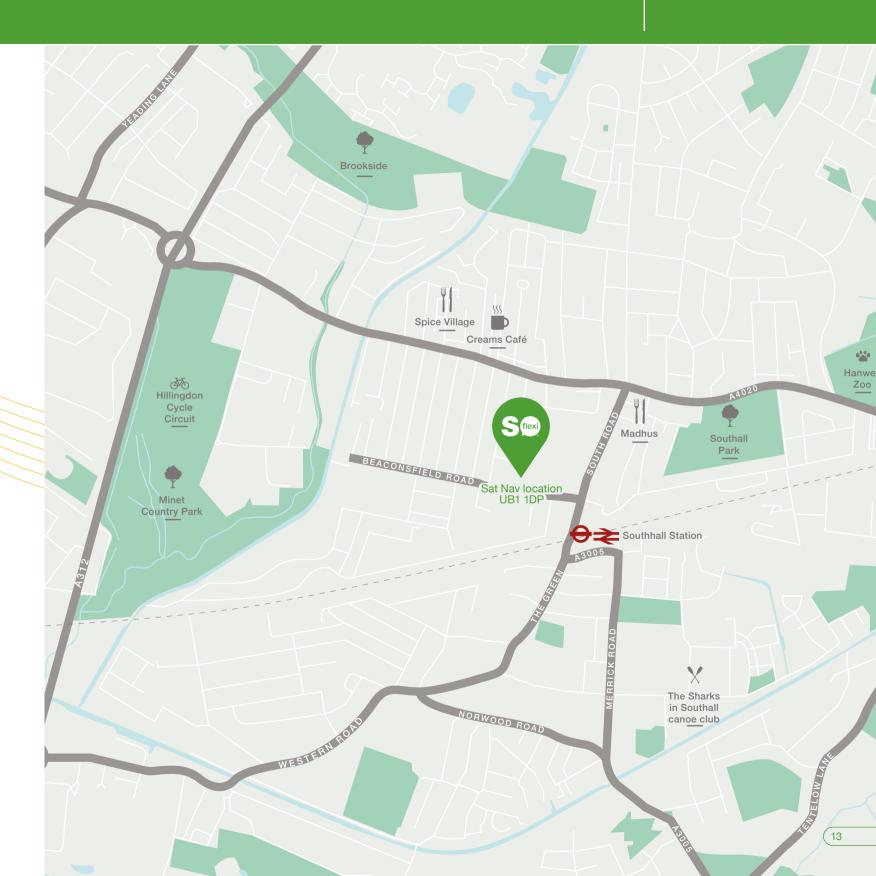

### The development

With the arrival of the Elizabeth line, Southall has become an exciting new hub for investment and regeneration. The Beaconsfield Road development is one of the latest highlights – car-free by design, using high-quality materials, cutting-edge construction techniques and technologies such as air source heat pumps, it's a future-thinking development designed for modern lifestyles.

For school runs in seconds, Beaconsfield Primary is practically on your doorstep, together with the Southall campus of West London College. You'll also find gyms, shops and supermarkets within easy reach, as well as a thriving social scene centred in The Broadway and The Green.