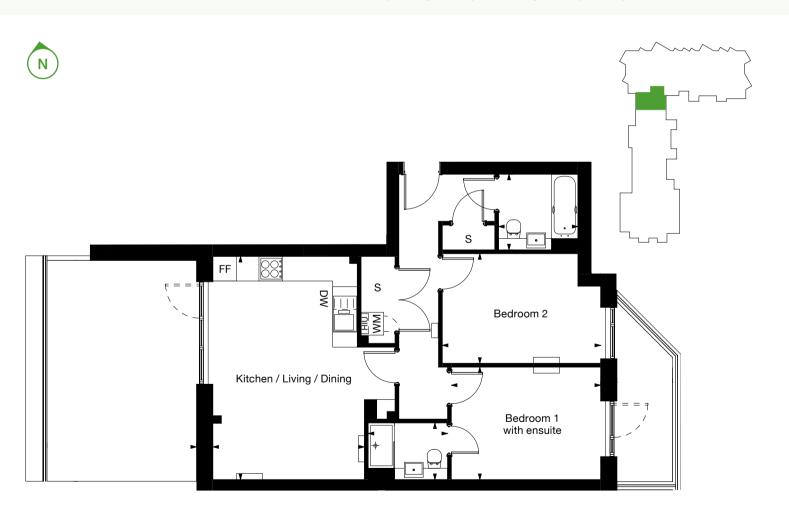

### Type 14

2 bedroom apartment

Core C

| Floor | 1 <sup>st</sup> | 2 <sup>nd</sup> | 3 <sup>rd</sup> | 4 <sup>th</sup> |  |
|-------|-----------------|-----------------|-----------------|-----------------|--|
| Plots | 1.14            | 2.14            | 3.14            | 4.14            |  |

Kitchen / Living / Dining Bedroom 1

Bedroom 2 GIA 5.4m x 6.3m 18' x 21'
3.1m x 3.8m 10' x 13'
4.3m x 3.4m 14' x 11'
70 sq m 755 sq ft

SO Flexi Southall

Key

DW - Dish Washer | FF - Fridge Freezer | WM - Washing Machine | S - Store | HIU - Heat Interface Unit