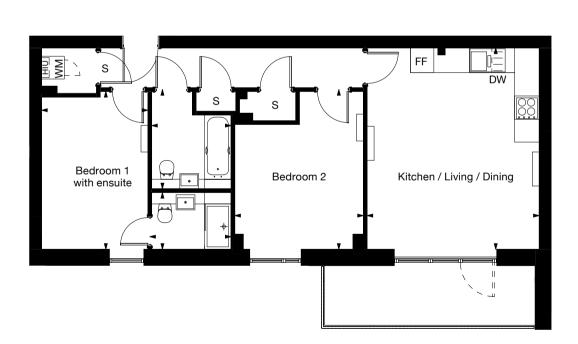

### Plot 0.03

3 bedroom apartment

**Private Entrance Ground Floor** 

| Kitchen / Living / Dining | 9.1m x 3.1m | 30'x10'  |
|---------------------------|-------------|----------|
| Bedroom 1                 | 4.4m x 2.7m | 15'x9'   |
| Bedroom 2                 | 5m x 2.3m   | 17'x8'   |
| Bedroom 3                 | 3.6m x 2.1m | 12'x7'   |
| GIA                       | 74 sq m     | 802 sq 1 |

DW - Dish Washer | FF - Fridge Freezer | WM - Washing Machine | S - Store | HIU - Heat Interface Unit