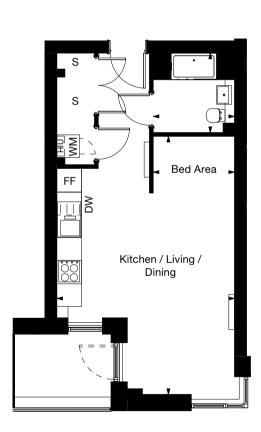

### Type 13

Studio apartment

Core C

| Floor | G    | 1 <sup>st</sup> | $2^{\text{nd}}$ | 3 <sup>rd</sup> | 4 <sup>th</sup> |  |
|-------|------|-----------------|-----------------|-----------------|-----------------|--|
| Plots | 0.09 | 1.13            | 2.13            | 3.13            | 4.13            |  |

Kitchen / Living / Dining Bed Area GIA 4.7m x 6.8m 2.1m 38 sq m

15' x 22' 7' 415 sq ft

Key

DW - Dish Washer | FF - Fridge Freezer | WM - Washing Machine | S - Store | HIU - Heat Interface Unit