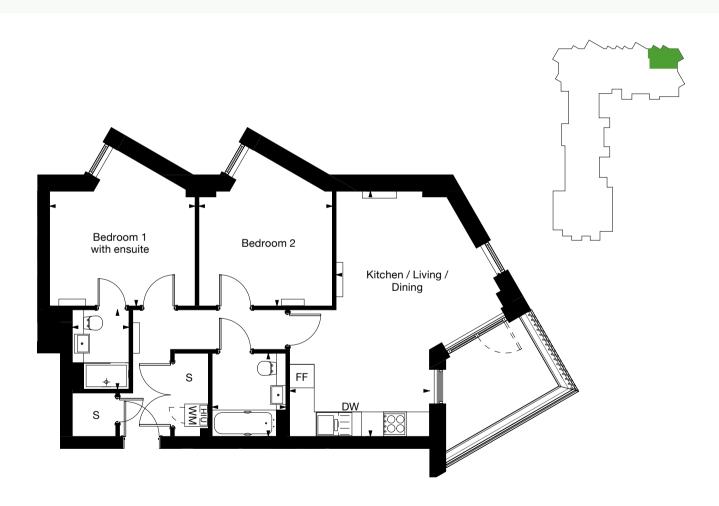

### Type 7

2 bedroom apartment

Core B

| Floor | 1 <sup>st</sup> | $2^{nd}$ | $3^{\text{rd}}$ | $4^{th}$ |  |
|-------|-----------------|----------|-----------------|----------|--|
| Plots | 1.07            | 2.07     | 3.07            | 4.07     |  |

| Citchen / Living / Dining | 6.5m x 3.8m | 21' x 13' |
|---------------------------|-------------|-----------|
| Bedroom 1                 | 3.9m x 3.2m | 13' x 11' |
| Bedroom 2                 | 4.3m x 3.2m | 14' x 10' |
| AIA                       | 70 sq m     | 756 sq ft |

DW - Dish Washer | FF - Fridge Freezer | WM - Washing Machine | S - Store | HIU - Heat Interface Unit

| Kitchen / Living / Dining | 6.5m x 3.8m | 21' x 13' |
|---------------------------|-------------|-----------|
| Bedroom 1                 | 3.9m x 3.2m | 13' x 11' |
| Bedroom 2                 | 4.3m x 3.2m | 14' x 10' |
| GIA                       | 70 sq m     | 756 sq ft |
|                           |             |           |