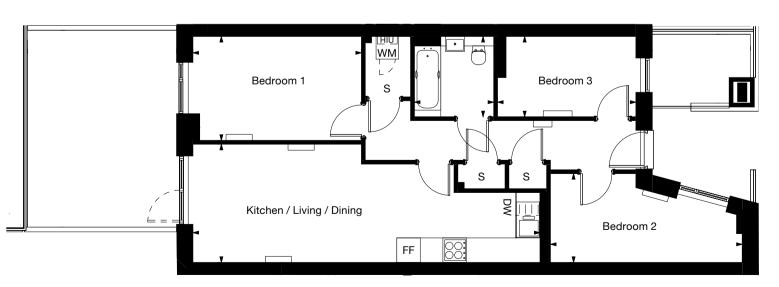

### Plot 0.03

3 bedroom apartment

**Private Entrance Ground Floor** 

| Kitchen / Living / Dining | 9.1m x 3.1m | 30'x10'  |
|---------------------------|-------------|----------|
| Bedroom 1                 | 4.4m x 2.7m | 15'x9'   |
| Bedroom 2                 | 5m x 2.3m   | 17'x8'   |
| Bedroom 3                 | 3.6m x 2.1m | 12'x7'   |
| GIA                       | 74 sq m     | 802 sq 1 |

DW - Dish Washer | FF - Fridge Freezer | WM - Washing Machine | S - Store | HIU - Heat Interface Unit