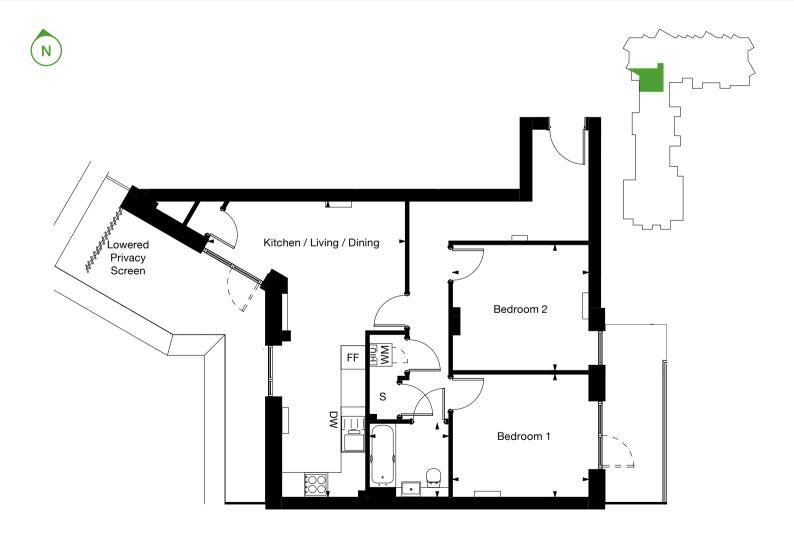

### Type 7

2 bedroom apartment

Core B

| Floor | 1 <sup>st</sup> | $2^{nd}$ | $3^{\text{rd}}$ | $4^{th}$ |  |
|-------|-----------------|----------|-----------------|----------|--|
| Plots | 1.07            | 2.07     | 3.07            | 4.07     |  |

| Citchen / Living / Dining | 6.5m x 3.8m | 21' x 13' |
|---------------------------|-------------|-----------|
| Bedroom 1                 | 3.9m x 3.2m | 13' x 11' |
| Bedroom 2                 | 4.3m x 3.2m | 14' x 10' |
| AIA                       | 70 sq m     | 756 sq ft |

DW - Dish Washer | FF - Fridge Freezer | WM - Washing Machine | S - Store | HIU - Heat Interface Unit

| Kitchen / Living / Dining | 6.5m x 3.8m | 21' x 13' |
|---------------------------|-------------|-----------|
| Bedroom 1                 | 3.9m x 3.2m | 13' x 11' |
| Bedroom 2                 | 4.3m x 3.2m | 14' x 10' |
| GIA                       | 70 sq m     | 756 sq ft |
|                           |             |           |