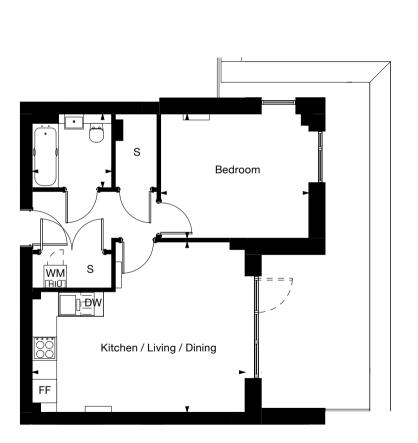

### Type 7

2 bedroom apartment

Core B

| Floor | 1 <sup>st</sup> | $2^{nd}$ | $3^{\text{rd}}$ | $4^{th}$ |  |
|-------|-----------------|----------|-----------------|----------|--|
| Plots | 1.07            | 2.07     | 3.07            | 4.07     |  |

| Citchen / Living / Dining | 6.5m x 3.8m | 21' x 13' |
|---------------------------|-------------|-----------|
| Bedroom 1                 | 3.9m x 3.2m | 13' x 11' |
| Bedroom 2                 | 4.3m x 3.2m | 14' x 10' |
| AIA                       | 70 sq m     | 756 sq ft |

DW - Dish Washer | FF - Fridge Freezer | WM - Washing Machine | S - Store | HIU - Heat Interface Unit

| Kitchen / Living / Dining | 6.5m x 3.8m | 21' x 13' |
|---------------------------|-------------|-----------|
| Bedroom 1                 | 3.9m x 3.2m | 13' x 11' |
| Bedroom 2                 | 4.3m x 3.2m | 14' x 10' |
| GIA                       | 70 sq m     | 756 sq ft |
|                           |             |           |