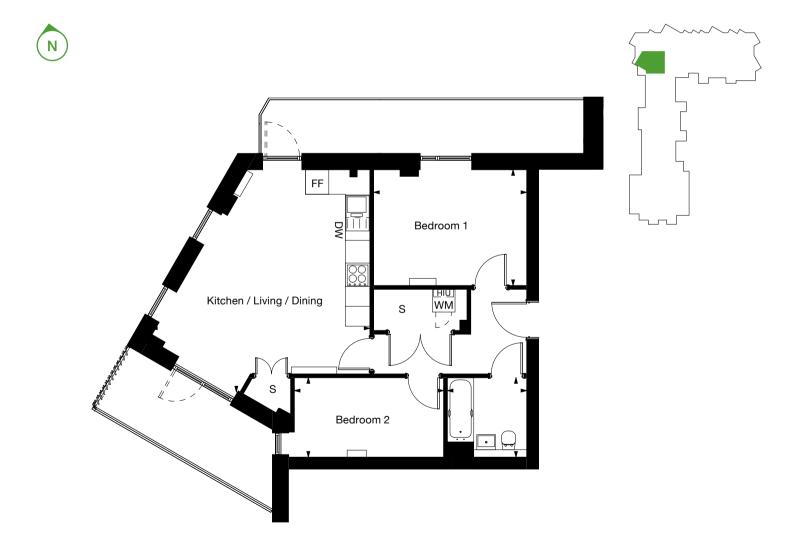

### Type 10

2 bedroom apartment

Core B

| Floor | 1 <sup>st</sup> | 2 <sup>nd</sup> | 3 <sup>rd</sup> | 4 <sup>th</sup> |  |
|-------|-----------------|-----------------|-----------------|-----------------|--|
| Plots | 1.10            | 2.10            | 3.10            | 4.10            |  |

Kitchen / Living / Dining Bedroom 1

Bedroom 1
Bedroom 2
GIA

3.7m x 7.9m 12' x 26' 4.4m x 2.7m 15' x 9' 4.5m x 2.7m 15' x 9' 70 sq m 762 sq ft

SO Flexi Southall

Key

DW - Dish Washer | FF - Fridge Freezer | WM - Washing Machine | S - Store | HIU - Heat Interface Unit