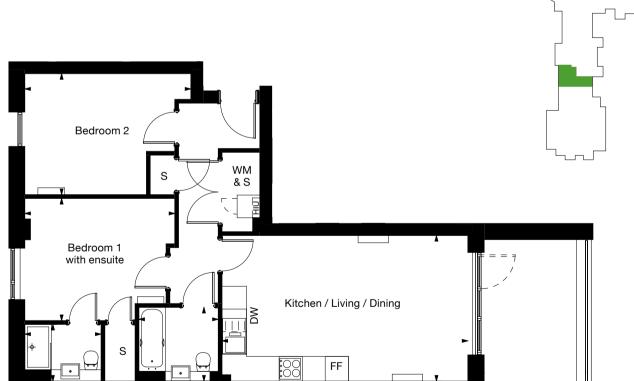

DW - Dish Washer | FF - Fridge Freezer | WM - Washing Machine | S - Store | HIU - Heat Interface Unit

| Kitchen / Living / Dining | 6.5m x 3.8m | 21' x 13' |
|---------------------------|-------------|-----------|
| Bedroom 1                 | 3.9m x 3.2m | 13' x 11' |
| Bedroom 2                 | 4.3m x 3.2m | 14' x 10' |
| GIA                       | 70 sq m     | 756 sq ft |
|                           |             |           |