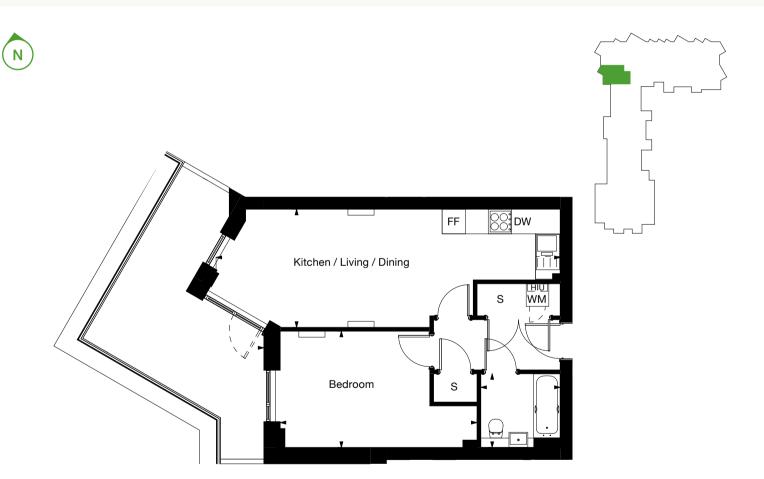

### Type 9

1 bedroom apartment

Core B

| Floor | 1 <sup>st</sup> | 2 <sup>nd</sup> | $3^{\text{rd}}$ | 4 <sup>th</sup> |  |
|-------|-----------------|-----------------|-----------------|-----------------|--|
| Plots | 1.09            | 2.09            | 3.09            | 4.09            |  |

Kitchen / Living / Dining Bedroom

4.6m x 5.1m 4.1m x 2.7m 41 sq m 15' x 17' 13' x 9'

446 sq ft

Key

GIA

DW - Dish Washer | FF - Fridge Freezer | WM - Washing Machine | S - Store | HIU - Heat Interface Unit