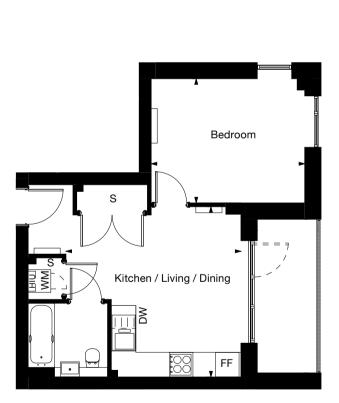

### Type 7

2 bedroom apartment

Core B

| Floor | 1 <sup>st</sup> | $2^{nd}$ | $3^{\text{rd}}$ | $4^{th}$ |  |
|-------|-----------------|----------|-----------------|----------|--|
| Plots | 1.07            | 2.07     | 3.07            | 4.07     |  |

| Citchen / Living / Dining | 6.5m x 3.8m | 21' x 13' |
|---------------------------|-------------|-----------|
| Bedroom 1                 | 3.9m x 3.2m | 13' x 11' |
| Bedroom 2                 | 4.3m x 3.2m | 14' x 10' |
| AIA                       | 70 sq m     | 756 sq ft |

DW - Dish Washer | FF - Fridge Freezer | WM - Washing Machine | S - Store | HIU - Heat Interface Unit

| Kitchen / Living / Dining | 6.5m x 3.8m | 21' x 13' |
|---------------------------|-------------|-----------|
| Bedroom 1                 | 3.9m x 3.2m | 13' x 11' |
| Bedroom 2                 | 4.3m x 3.2m | 14' x 10' |
| GIA                       | 70 sq m     | 756 sq ft |
|                           |             |           |