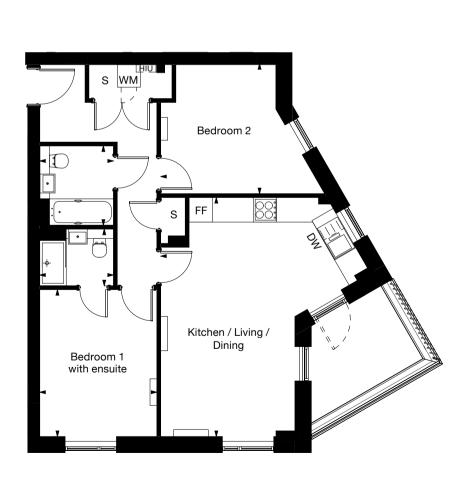

### Type 7

2 bedroom apartment

Core B

| Floor | 1 <sup>st</sup> | $2^{nd}$ | $3^{\text{rd}}$ | $4^{th}$ |  |
|-------|-----------------|----------|-----------------|----------|--|
| Plots | 1.07            | 2.07     | 3.07            | 4.07     |  |

| Citchen / Living / Dining | 6.5m x 3.8m | 21' x 13' |
|---------------------------|-------------|-----------|
| Bedroom 1                 | 3.9m x 3.2m | 13' x 11' |
| Bedroom 2                 | 4.3m x 3.2m | 14' x 10' |
| AIA                       | 70 sq m     | 756 sq ft |

DW - Dish Washer | FF - Fridge Freezer | WM - Washing Machine | S - Store | HIU - Heat Interface Unit

| Kitchen / Living / Dining | 6.5m x 3.8m | 21' x 13' |
|---------------------------|-------------|-----------|
| Bedroom 1                 | 3.9m x 3.2m | 13' x 11' |
| Bedroom 2                 | 4.3m x 3.2m | 14' x 10' |
| GIA                       | 70 sq m     | 756 sq ft |
|                           |             |           |