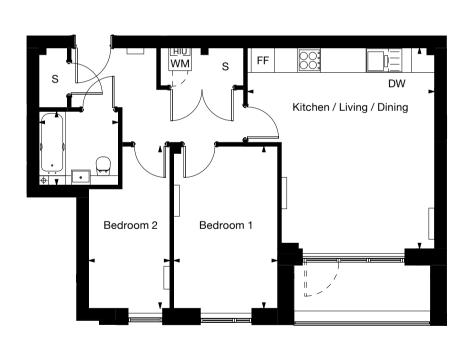

Core B

2.08 3.08 4.08

Type 8

**Plots** 

( N )

2 bedroom apartment

1.08

Kitchen / Living / Dining 6.5m x 3.8m 21' x 13' Bedroom 1 3.9m x 3.2m 13' x 11' Bedroom 2 4.3m x 3.2m 14' x 10' GIA 61 sq m 659 sq ft

#### Key

DW - Dish Washer | FF - Fridge Freezer | WM - Washing Machine | S - Store | HIU - Heat Interface Unit

Floorplans