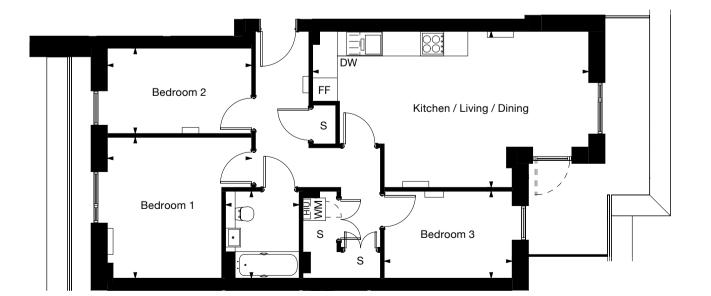

### Plot 0.03

3 bedroom apartment

**Private Entrance Ground Floor** 

| Kitchen / Living / Dining | 9.1m x 3.1m | 30'x10'  |
|---------------------------|-------------|----------|
| Bedroom 1                 | 4.4m x 2.7m | 15'x9'   |
| Bedroom 2                 | 5m x 2.3m   | 17'x8'   |
| Bedroom 3                 | 3.6m x 2.1m | 12'x7'   |
| GIA                       | 74 sq m     | 802 sq 1 |

DW - Dish Washer | FF - Fridge Freezer | WM - Washing Machine | S - Store | HIU - Heat Interface Unit