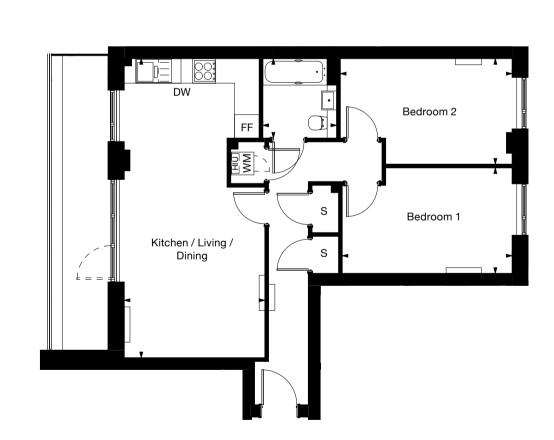

### Type 7

2 bedroom apartment

Core B

| Floor | 1 <sup>st</sup> | $2^{nd}$ | $3^{\text{rd}}$ | $4^{th}$ |  |
|-------|-----------------|----------|-----------------|----------|--|
| Plots | 1.07            | 2.07     | 3.07            | 4.07     |  |

| Citchen / Living / Dining | 6.5m x 3.8m | 21' x 13' |
|---------------------------|-------------|-----------|
| Bedroom 1                 | 3.9m x 3.2m | 13' x 11' |
| Bedroom 2                 | 4.3m x 3.2m | 14' x 10' |
| AIA                       | 70 sq m     | 756 sq ft |

DW - Dish Washer | FF - Fridge Freezer | WM - Washing Machine | S - Store | HIU - Heat Interface Unit

| Kitchen / Living / Dining | 6.5m x 3.8m | 21' x 13' |
|---------------------------|-------------|-----------|
| Bedroom 1                 | 3.9m x 3.2m | 13' x 11' |
| Bedroom 2                 | 4.3m x 3.2m | 14' x 10' |
| GIA                       | 70 sq m     | 756 sq ft |
|                           |             |           |