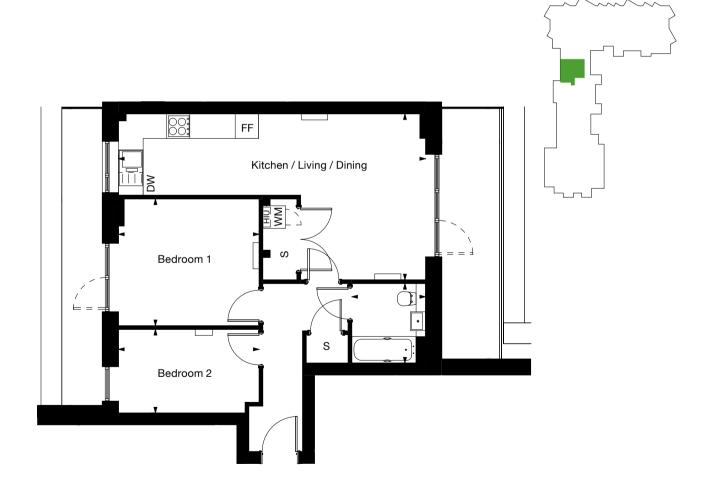

### Type 11

2 bedroom apartment

Core C

| Floor | <b>1</b> st | 2 <sup>nd</sup> | $3^{\text{rd}}$ | $4^{th}$ |  |
|-------|-------------|-----------------|-----------------|----------|--|
| Plots | 1.11        | 2.11            | 3.11            | 4.11     |  |

| Kitchen / Living / Dining | 4.9m x 5.3m | 16' x 17' |
|---------------------------|-------------|-----------|
| Bedroom 1                 | 2.7m x 4.2m | 9' x 14'  |
| Bedroom 2                 | 2.1m x 4.2m | 7' x 14'  |
| GIA                       | 61 sq m     | 659 sq f  |

#### Key

DW - Dish Washer | FF - Fridge Freezer | WM - Washing Machine | S - Store | HIU - Heat Interface Unit