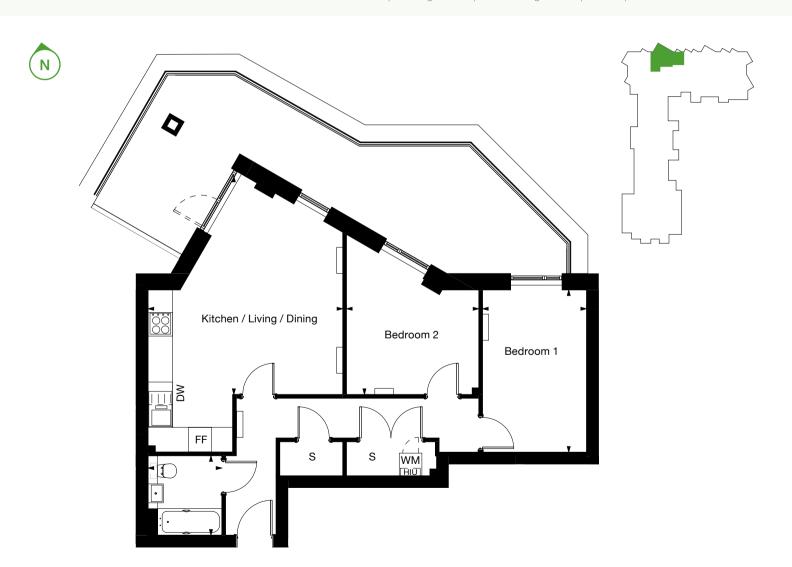

### Type 10

2 bedroom apartment

Core B

| Floor | 1 <sup>st</sup> | 2 <sup>nd</sup> | 3 <sup>rd</sup> | 4 <sup>th</sup> |  |
|-------|-----------------|-----------------|-----------------|-----------------|--|
| Plots | 1.10            | 2.10            | 3.10            | 4.10            |  |

Kitchen / Living / Dining Bedroom 1

Bedroom 1
Bedroom 2
GIA

3.7m x 7.9m 12' x 26' 4.4m x 2.7m 15' x 9' 4.5m x 2.7m 15' x 9' 70 sq m 762 sq ft

SO Flexi Southall

Key

DW - Dish Washer | FF - Fridge Freezer | WM - Washing Machine | S - Store | HIU - Heat Interface Unit