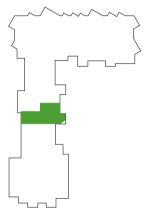

### Type 9

1 bedroom apartment

Core B

| Floor | 1 <sup>st</sup> | 2 <sup>nd</sup> | $3^{\text{rd}}$ | 4 <sup>th</sup> |  |
|-------|-----------------|-----------------|-----------------|-----------------|--|
| Plots | 1.09            | 2.09            | 3.09            | 4.09            |  |

Kitchen / Living / Dining Bedroom

4.6m x 5.1m 4.1m x 2.7m 41 sq m 15' x 17' 13' x 9'

446 sq ft

Key

GIA

DW - Dish Washer | FF - Fridge Freezer | WM - Washing Machine | S - Store | HIU - Heat Interface Unit