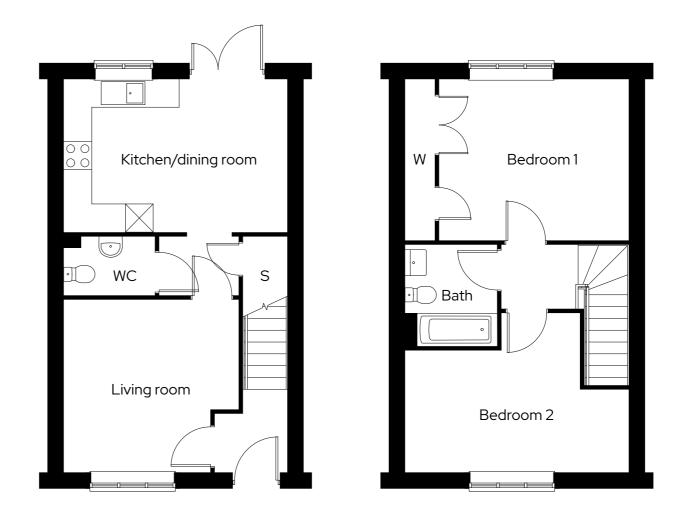

### Marshalls Green **The Wadworth**

2 bedroom mid terraced Plot 68\*, 69

2 🗁 1 📛 2 📾

### Room

| Total area          | 79.1m <sup>2</sup> |
|---------------------|--------------------|
| Bedroom 2           | 4.8m x 3.4m        |
| Bedroom 1           | 4.0m x 3.5m        |
| Living room         | 3.7m x 3.7m        |
| Kitchen/dining room | 4.8m x 3.3m        |
|                     |                    |

\* Mirrored plot S Storage W Wardrobe