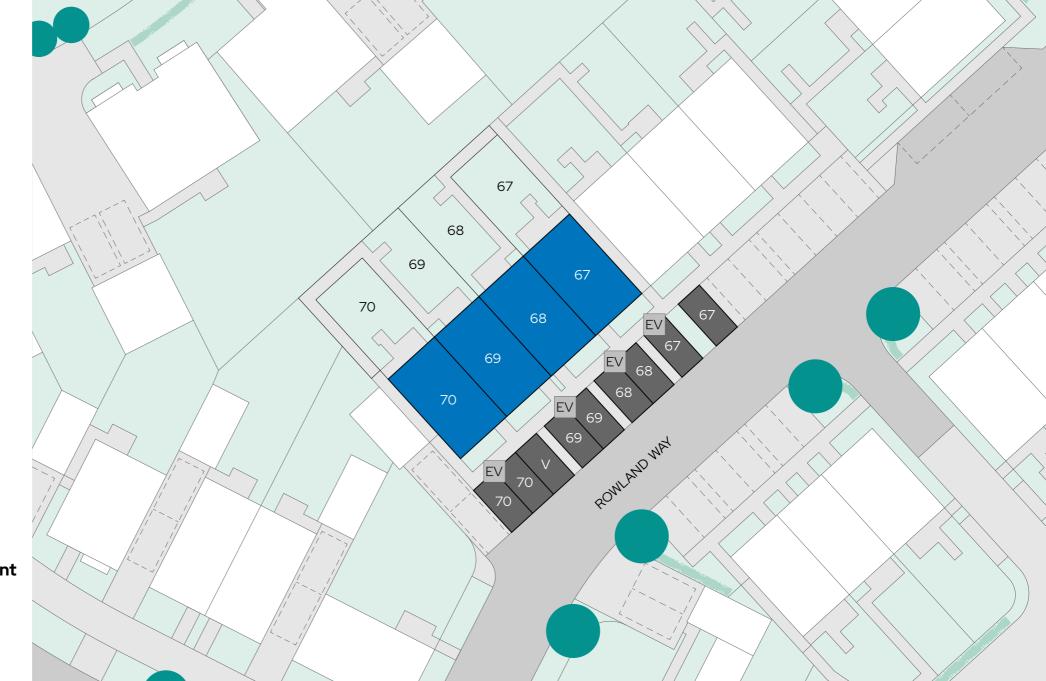

# Marshalls Green **Site plan**

North

- The Wadworth
  2 bedroom mid/end terraced
- Parking spaces
- ∨ Visitor parking
- EV Electric vehicle charging point

Site layout and landscaping is indicative only and subject to change.