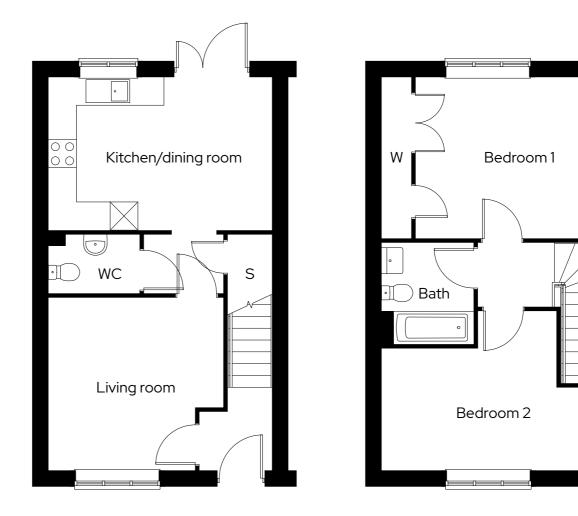

### Marshalls Green **The Wadworth**

2 bedroom end terraced Plot 67\*, 70

2 🗁 1 📛 2 📾

### Room

| Total area          | 79.1m <sup>2</sup> |
|---------------------|--------------------|
| Bedroom 2           | 4.8m x 3.4m        |
| Bedroom 1           | 4.0m x 3.5m        |
| Living room         | 3.7m x 3.7m        |
| Kitchen/dining room | 4.8m x 3.3m        |
|                     |                    |

\* Mirrored plot S Storage W Wardrobe