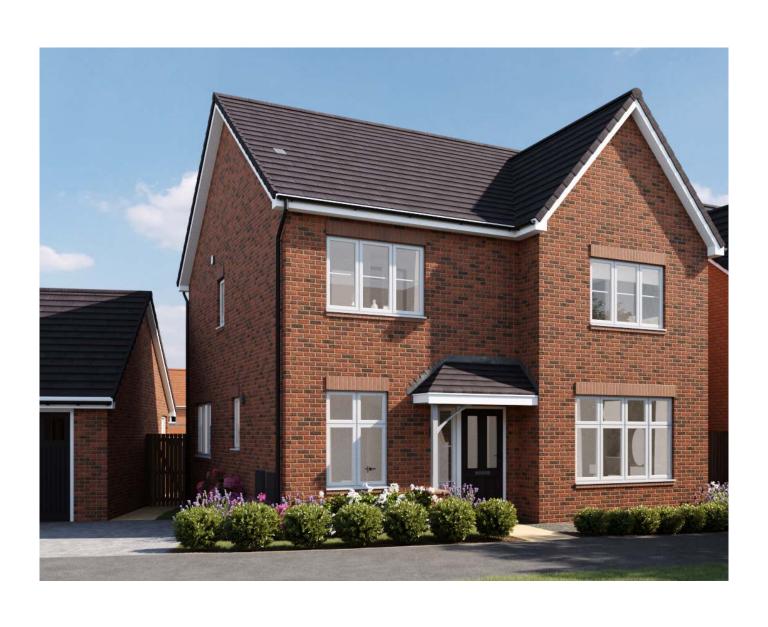

## **Liberty Meadows**

## The Aspen 4 bedroom home

Plots 260, 261(h), 262, 265(h) & 266

128.48 sq m / 1,383 sq ft

**GROUND FLOOR** 

FIRST FLOOR

| GROUND FLOOR   | m             | ft             |
|----------------|---------------|----------------|
| Kitchen/Dining | 7.82m x 3.63m | 25'8" x 11'11" |
| Living Room    | 5.09m x 3.44m | 16'8" x 11'3"  |
| Study          | 2.05m x 2.05m | 6'9" x 6'9"    |