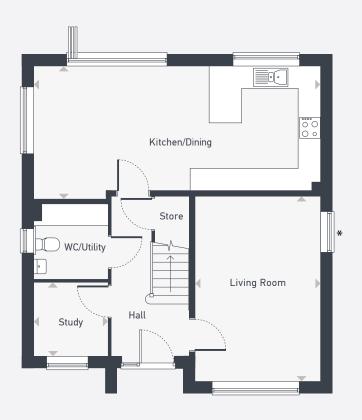

## The Aspen 4 bedroom home

Plots 260, 261(h), 262, 265(h) & 266

128.48 sq m / 1,383 sq ft

**GROUND FLOOR** 

FIRST FLOOR

| GROUND FLOOR   | m             | ft             |
|----------------|---------------|----------------|
| Kitchen/Dining | 7.82m x 3.63m | 25'8" x 11'11" |
| Living Room    | 5.09m x 3.44m | 16'8" x 11'3"  |
| Study          | 2.05m x 2.05m | 6'9" x 6'9"    |