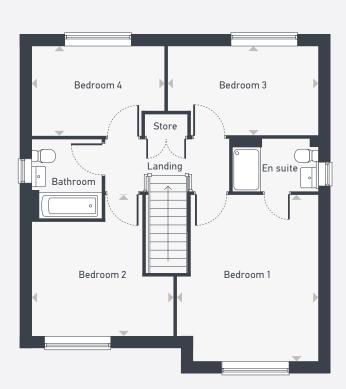

| FIRST FLOOR | m             | ft             |
|-------------|---------------|----------------|
| Bedroom 1   | 4.55m x 3.85m | 14'11" x 12'8" |
| Bedroom 2   | 4.18m x 3.91m | 13'9" x 12'10" |
| Bedroom 3   | 4.11m x 2.46m | 13'6" x 8'1"   |
| Bedroom 4   | 3.65m x 2.49m | 12'0" x 8'2"   |
|             |               |                |