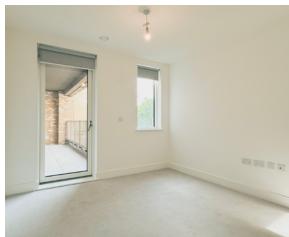

### **DIMENSIONS**

Kitchen/Living/Dining 5.4m x 4.2m / 17' 8" x 13' 9"

Bedroom 1 4.4m x 3.1m / 14' 5" x 10' 2"

Bedroom 2 2.7m x 3.4m / 8' 10" x 11' 1"

Bathroom 2.2m x 2.0m / 7' 2" x 6' 6"