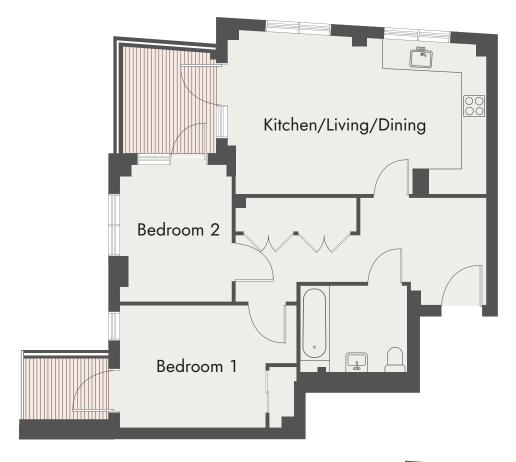

## **APARTMENT NO. 7**

Floor Type

Second 2 Bed

Total Sq M Total Sq Ft

73.6 Sq M 792 Sq Ft

### **DIMENSIONS**

Kitchen/Living/Dining 5.4m x 4.2m / 17' 8" x 13' 9"

Bedroom 1 4.4m x 3.1m / 14' 5" x 10' 2"

Bedroom 2 2.7m x 3.4m / 8' 10" x 11' 1"

Bathroom 2.2m x 2.0m / 7' 2" x 6' 6"