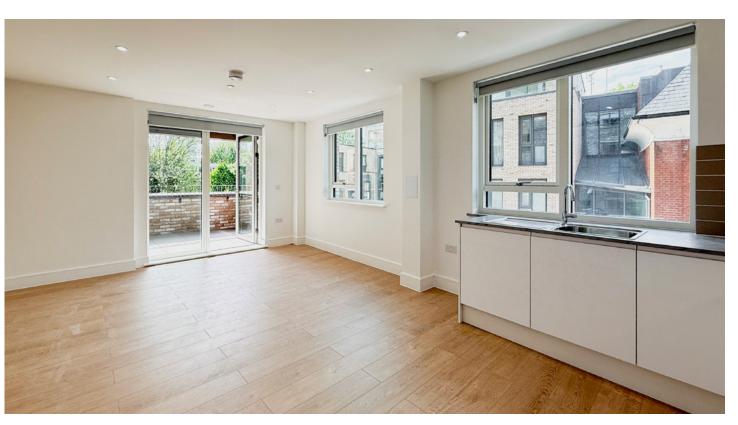

### **DIMENSIONS**

Kitchen/Living/Dining 5.4m x 4.2m / 17' 8" x 13' 9"

Bedroom 1 4.4m x 3.1m / 14' 5" x 10' 2"

Bedroom 2 2.7m x 3.4m / 8' 10" x 11' 1"

Bathroom 2.2m x 2.0m / 7' 2" x 6' 6"

#### MODERN OPEN-PLAN LIVING SPACES

Each apartment combines spacious open-plan layouts with stylish and practical interiors, designed for modern living.