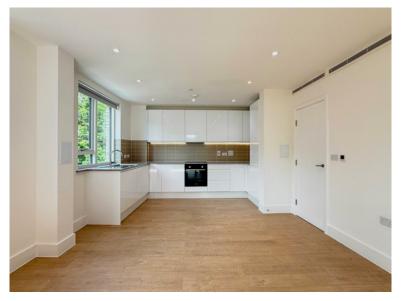

## **APARTMENT NO. 7**

Floor Type

Second 2 Bed

Total Sq M Total Sq Ft

73.6 Sq M 792 Sq Ft

### **DIMENSIONS**

Kitchen/Living/Dining 5.4m x 4.2m / 17' 8" x 13' 9"

Bedroom 1 4.4m x 3.1m / 14' 5" x 10' 2"

Bedroom 2 2.7m x 3.4m / 8' 10" x 11' 1"

Bathroom 2.2m x 2.0m / 7' 2" x 6' 6"

#### MODERN OPEN-PLAN LIVING SPACES

Each apartment combines spacious open-plan layouts with stylish and practical interiors, designed for modern living.