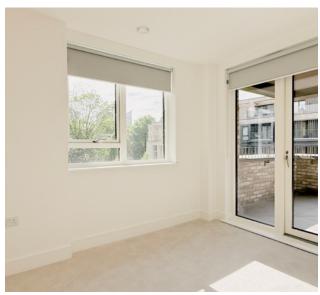

## **APARTMENT NO. 7**

Floor Type

Second 2 Bed

Total Sq M Total Sq Ft

73.6 Sq M 792 Sq Ft

### **DIMENSIONS**

Kitchen/Living/Dining 5.4m x 4.2m / 17' 8" x 13' 9"

Bedroom 1 4.4m x 3.1m / 14' 5" x 10' 2"

Bedroom 2 2.7m x 3.4m / 8' 10" x 11' 1"

Bathroom 2.2m x 2.0m / 7' 2" x 6' 6"

#### MODERN OPEN-PLAN LIVING SPACES

Each apartment combines spacious open-plan layouts with stylish and practical interiors, designed for modern living.