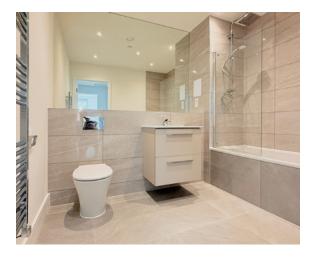

### **DIMENSIONS**

Kitchen/Living/Dining 5.4m x 4.2m / 17' 8" x 13' 9"

Bedroom 1 4.4m x 3.1m / 14' 5" x 10' 2"

Bedroom 2 2.7m x 3.4m / 8' 10" x 11' 1"

Bathroom 2.2m x 2.0m / 7' 2" x 6' 6"