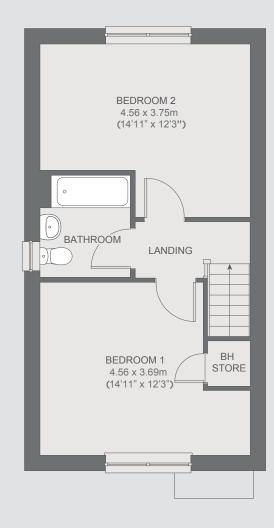

## **First floor**

| Total area | 80.45m <sup>2</sup> |
|------------|---------------------|
|            |                     |
| Bedroom 2  | 4.56m x 3.75m       |
| Bedroom 1  | 4.56m x 3.69m       |

Any floor plans are a general outline of the layout of the property for guidance only. All measurements are approximate and may vary and any intending purchasers should not rely on them as statements of fact or representations of fact but must satisfy themselves by inspection or otherwise as to their accuracy. Dimensions shown are not intended to be relied upon for installation of appliances or items of furniture or otherwise. CGI's and images are for illustrative purposes only. Specifications are subject to change. Images are indicative only and may be of previous developments. Journey times and distances taken from google.com/ maps and are correct before going to print. All times and distances listed are approximate and may vary depending on time of travel.