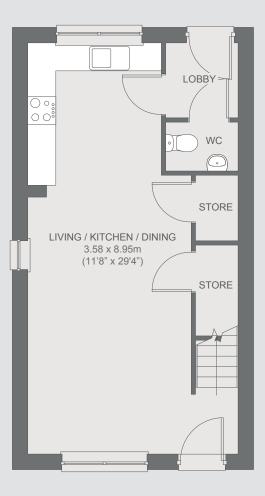

## Ground floor

Living/kitchen/dining room

3.58m x 8.95m

Any floor plans are a general outline of the layout of the property for guidance only. All measurements are approximate and may vary and any intending purchasers should not rely on them as statements of fact or representations of fact but must satisfy themselves by inspection or otherwise as to their accuracy. Dimensions shown are not intended to be relied upon for installation of appliances or items of furniture or otherwise. CGI's and images are for illustrative purposes only. Specifications are subject to change. Images are indicative only and may be of previous developments. Journey times and distances taken from google.com/ maps and are correct before going to print. All times and distances listed are approximate and may vary depending on time of travel.