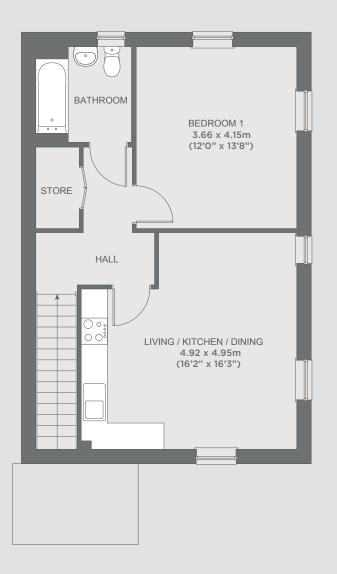

## **First floor**

| Total area                 | 55.64m <sup>2</sup> |
|----------------------------|---------------------|
|                            |                     |
| Bedroom 1                  | 3.66m x 4.15m       |
| Living/kitchen/dining room | 4.92m x 4.95m       |