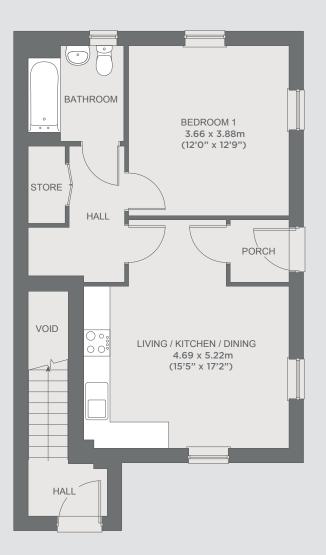

## **Ground floor**

| Living/kitchen/dining room | 4.69m x 5.22m       |
|----------------------------|---------------------|
| Bedroom 1                  | 3.66m x 3.88m       |
|                            |                     |
| Total area                 | 50.17m <sup>2</sup> |

Any floor plans are a general outline of the layout of the property for guidance only. All measurements are approximate and may vary and any intending purchasers should not rely on them as statements of fact or representations of fact but must satisfy themselves by inspection or otherwise as to their accuracy. Dimensions shown are not intended to be relied upon for installation of appliances or items of furniture or otherwise. CGI's and images are for illustrative purposes only. Specifications are subject to change. Images are indicative only and may be of previous developments."Journey times and distances taken from google.com/ maps and are correct before going to print. All times and distances listed are approximate and may vary depending on time of travel.