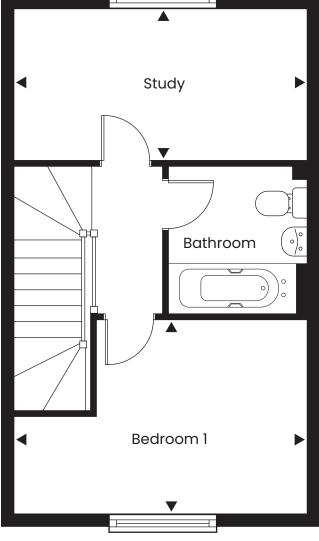

One bedroom mid-terrace house

First Floor

## **DIMENSIONS**

| Lounge/Kitchen /Dining | 4.05m x 5.54m | 13'04" x 18'02" |
|------------------------|---------------|-----------------|
| Bedroom                | 4.05m x 2.64m | 13′04″ x 08′07″ |
| Study                  | 4.05m x 2.08m | 13′04″ x 06′09″ |

\* max measurement taken

Disclaimer: Plan shown is indicative and certain plots on site will be mirrored. Window positions may differ from those shown from plot to plot, please consult with the sales advisor. Room dimensions if shown are subject to change and are for guidance only. Whilst we endeavour to make our property details accurate and reliable these particulars are set out as a general outline only for the guidance of intended purchasers or lessees and do not constitute as a full or part offer or contract. Other details are given without responsibility and intending purchasers or tenants should not rely on them as statements or representations of fact but must satisfy themselves by inspection or otherwise as to the correctness of them. The purchaser is advised to obtain verification from their Solicitor or Surveyor to their own satisfaction.