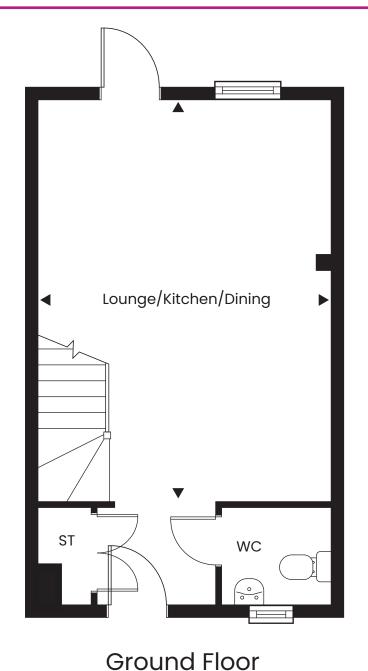

One bedroom mid-terrace house

First Floor

## **DIMENSIONS**

| Lounge/Kitchen /Dining | 4.05m x 5.54m | 13'04" x 18'02" |
|------------------------|---------------|-----------------|
| Bedroom                | 4.05m x 2.64m | 13′04″ x 08′07″ |
| Study                  | 4.05m x 2.08m | 13′04″ x 06′09″ |

\* max measurement taken

Disclaimer: Plan shown is indicative and certain plots on site will be mirrored. Window positions may differ from those shown from plot to plot, please consult with the sales advisor. Room dimensions if shown are subject to change and are for guidance only. Whilst we endeavour to make our property details accurate and reliable these particulars are set out as a general outline only for the guidance of intended purchasers or lessees and do not constitute as a full or part offer or contract. Other details are given without responsibility and intending purchasers or tenants should not rely on them as statements or representations of fact but must satisfy themselves by inspection or otherwise as to the correctness of them. The purchaser is advised to obtain verification from their Solicitor or Surveyor to their own satisfaction.