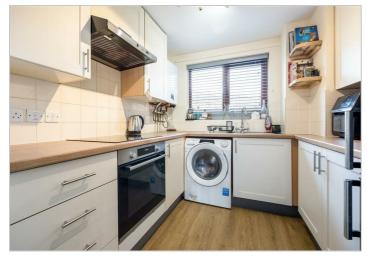

Situated within walking distance of Wallingford's historic town centre, this apartment offers excellent access to local amenities including shops, cafes, restaurants, and the River Thames.

- Full market price £ 195,000
- Rent £ 372.22 pcm approximately
- Service charge £86.53 pcm approximately
- Sinking fund £39.30 pcm approximately
- Spacious ground floor apartment
- Direct access to its own garden space
- Light & bright living area
- Shaker style kitchen
- Gas central heating
- Allocated parking space