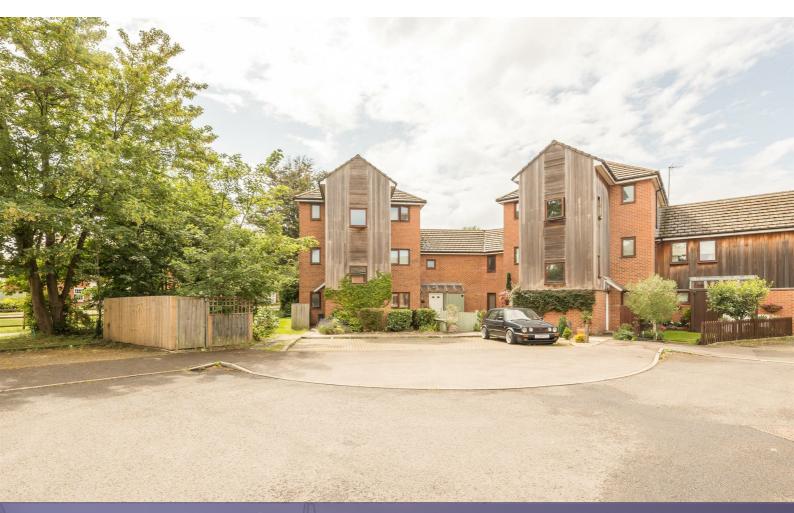

## Flat 1, 46 Beeching Way

Wallingford, 0X10 0TG
40% Shared Ownership £ 78,000

Charming One-Bedroom Ground Floor Flat with Garden in the Heart of Wallingford

Discover this delightful one-bedroom ground floor flat nestled in a quiet close in the picturesque market town of Wallingford. This property offers a comfortable and convenient layout with the added addition of direct access to outside garden space.

Situated within walking distance of Wallingford's historic town centre, this apartment offers excellent access to local amenities including shops, cafes, restaurants, and the River Thames.

- Full market price £ 195,000
- Rent £ 372.22 pcm approximately
- Service charge £86.53 pcm approximately
- Sinking fund £39.30 pcm approximately
- Spacious ground floor apartment
- Direct access to its own garden space
- Light & bright living area
- Shaker style kitchen
- Gas central heating
- Allocated parking space