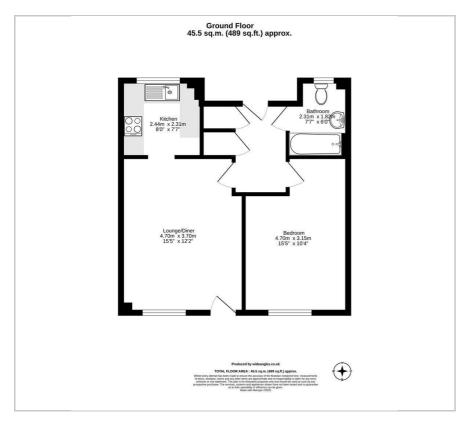

allingford

Discover this delightful one-bedroom ground floor flat nestled in a quiet close in the picturesque market town of Wallingford. This property offers a comfortable and convenient layout with the added addition of direct access to outside garden space.

Situated within walking distance of Wallingford's historic town centre, this apartment offers excellent access to local amenities including shops, cafes, restaurants, and the River Thames.

- Full market price £ 195,000
- Rent £ 372.22 pcm approximately
- Service charge £86.53 pcm approximately
- Sinking fund £39.30 pcm approximately
- Spacious ground floor apartment
- Direct access to its own garden space
- Light & bright living area
- Shaker style kitchen
- Gas central heating
- Allocated parking space



## Floor Plan Area Map



## Wallingford Wang data ©2025

## **Energy Efficiency Graph**











These particulars, whilst believed to be accurate are set out as a general outline only for guidance and do not constitute any part of an offer or contract. Intending purchasers should not rely on them as statements of representation of fact, but must satisfy themselves by inspection or otherwise as to their accuracy. No person in this firms employment has the authority to make or give any representation or warranty in respect of the property.