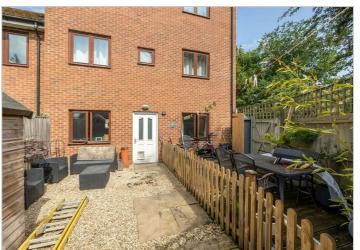

## Flat 1, 46 Beeching Way

Wallingford, 0X10 0TG
40% Shared Ownership £ 78,000

Charming One-Bedroom Ground Floor Flat with Garden in the Heart of Wallingford

Discover this delightful one-bedroom ground floor flat nestled in a quiet close in the picturesque market town of Wallingford. This property offers a comfortable and convenient layout with the added addition of direct access to outside garden space.

Situated within walking distance of Wallingford's historic town centre, this apartment offers excellent access to local amenities including shops, cafes, restaurants, and the River Thames.

- Full market price £ 195,000
- Rent £ 372.22 pcm approximately
- Service charge £86.53 pcm approximately
- Sinking fund £39.30 pcm approximately
- Spacious ground floor apartment
- Direct access to its own garden space
- Light & bright living area
- Shaker style kitchen
- Gas central heating
- Allocated parking space