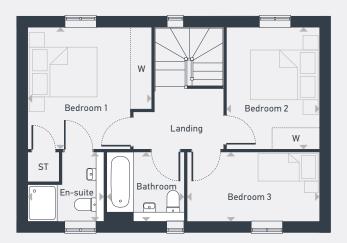

| DIMENSIONS | m            | ft           |
|------------|--------------|--------------|
| Bedroom 1  | 3.47m x 3.44 | 11'5 x 11'3" |
| Bedroom 2  | 3.44 x 2.6m  | 11'3" x 8'6" |
| En-suite   | 2.28 x 1.98m | 7'6" x 6'6"  |
| Bedroom 3  | 3.76 x 1.98m | 12'4" x 6'6" |
| Bathroom   | 2.03 x 1.98m | 6'8" x 6'6"  |