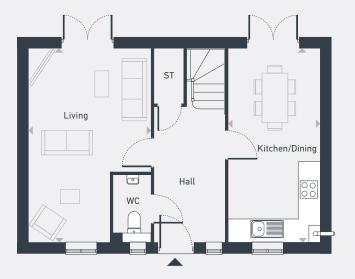

## The Foxglove 3 bedroom home

90.85 sq.m / 978 sq. ft

GROUND FLOOR

FIRST FLOOR

ST: Store WC: Water Closet WD: Wardrobe

| DIMENSIONS     | m             | ft          |
|----------------|---------------|-------------|
| Living         | 5.48 x 3.41m  | 18' x 11'2" |
| Kitchen/Dining | 5.48 x 2.56 m | 18' x 8'5"  |
|                |               |             |