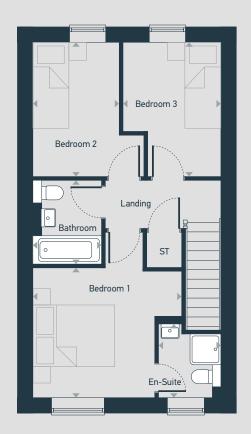

## The Oakshade 3 bedroom home

Plots as drawn: 22, 75, 78, 81 & 82

Handed: 74 & 77

83.75 sq. m / 901 sq. ft

**GROUND FLOOR** 

FIRST FLOOR

ST: Store WC: Water Closet

| DIMENSIONS     | m             | ft            |
|----------------|---------------|---------------|
| Kitchen/Dining | 4.76m x 3.25m | 15'7" x 10'8" |
| Living         | 4.39m x 3.75m | 14'5" x 12'4" |

| DIMENSIONS | m             | ft            |
|------------|---------------|---------------|
| Bedroom 1  | 3.75m x 3.26m | 12'4" x 10'8" |
| En-Suite   | 1.97m x 1.61m | 6'6" x 5'3"   |
| Bedroom 2  | 3.38m x 2.19m | 11'1" x 7'2"  |
| Bedroom 3  | 3.38m x 2.50m | 11'1" x 8'2"  |
| Bathroom   | 2.10m x 1.74m | 6'11" x 5'9"  |