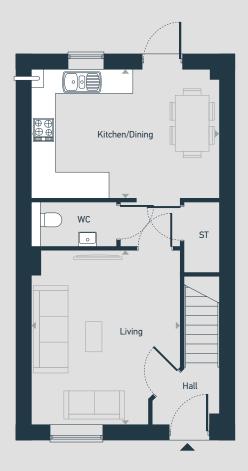

## The Oakshade 3 bedroom home

Plots as drawn: 22, 75, 78, 81 & 82

Handed: 74 & 77

83.75 sq. m / 901 sq. ft

**GROUND FLOOR** 

FIRST FLOOR

ST: Store WC: Water Closet

| DIMENSIONS     | m             | ft            |
|----------------|---------------|---------------|
| Kitchen/Dining | 4.76m x 3.25m | 15'7" x 10'8" |
| Living         | 4.39m x 3.75m | 14'5" x 12'4" |