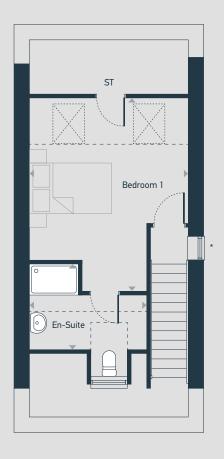

## The Pinecroft 3 bedroom home

Plots as drawn: 83, 84 & 85 99.9 sq. m / 1075 sq. ft

**GROUND FLOOR** 

ST: Store

FIRST FLOOR

--- Reduced Head Height

SECOND FLOOR

| DIMENSIONS    | m             | ft             |
|---------------|---------------|----------------|
| Living/Dining | 4.24m x 4.00m | 13'11" x 13'1" |
| Kitchen       | 3.84m x 2.44m | 12'7" x 8'0"   |

WC: Water Closet

Cyl: Cylinder

| DIMENSIONS | m             | ft             |
|------------|---------------|----------------|
| Bedroom 1  | 4.84m x 4.00m | 15'11" x 13'1" |
| En-Suite   | 2.95m x 2.15m | 9'8" x 7'1"    |
| Bedroom 2  | 4.00m x 3.06m | 13'1" x 10'0"  |
| Bedroom 3  | 4.04m x 1.93m | 13'3" x 6'4"   |
| Bathroom   | 2.20m x 1.93m | 7'3" x 6'4"    |

\* Window to plot 83 only

Roof Light

01425 820 014 | placesforpeople.co.uk/regal-chase Daggons Road, Alderholt, Fordingbridge, Dorset SP6 3AA