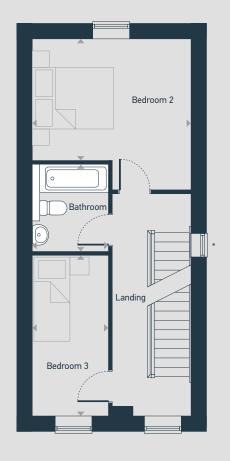

## The Pinecroft 3 bedroom home

Plots as drawn: 83, 84 & 85 99.9 sq. m / 1075 sq. ft

**GROUND FLOOR** 

ST: Store

FIRST FLOOR

--- Reduced Head Height

SECOND FLOOR

| DIMENSIONS    | m             | ft             |
|---------------|---------------|----------------|
| Living/Dining | 4.24m x 4.00m | 13'11" x 13'1" |
| Kitchen       | 3.84m x 2.44m | 12'7" x 8'0"   |

WC: Water Closet

Cyl: Cylinder

| DIMENSIONS | m             | ft             |
|------------|---------------|----------------|
| Bedroom 1  | 4.84m x 4.00m | 15'11" x 13'1" |
| En-Suite   | 2.95m x 2.15m | 9'8" x 7'1"    |
| Bedroom 2  | 4.00m x 3.06m | 13'1" x 10'0"  |
| Bedroom 3  | 4.04m x 1.93m | 13'3" x 6'4"   |
| Bathroom   | 2.20m x 1.93m | 7'3" x 6'4"    |