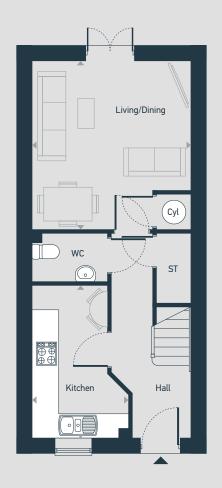

## The Pinecroft 3 bedroom home

Plots as drawn: 83, 84 & 85 99.9 sq. m / 1075 sq. ft

**GROUND FLOOR** 

ST: Store

FIRST FLOOR

--- Reduced Head Height

SECOND FLOOR

| DIMENSIONS    | m             | ft             |
|---------------|---------------|----------------|
| Living/Dining | 4.24m x 4.00m | 13'11" x 13'1" |
| Kitchen       | 3.84m x 2.44m | 12'7" x 8'0"   |

WC: Water Closet

Cyl: Cylinder

| DIMENSIONS | m             | ft             |
|------------|---------------|----------------|
| Bedroom 1  | 4.84m x 4.00m | 15'11" x 13'1" |
| En-Suite   | 2.95m x 2.15m | 9'8" x 7'1"    |
| Bedroom 2  | 4.00m x 3.06m | 13'1" x 10'0"  |
| Bedroom 3  | 4.04m x 1.93m | 13'3" x 6'4"   |
| Bathroom   | 2.20m x 1.93m | 7'3" x 6'4"    |