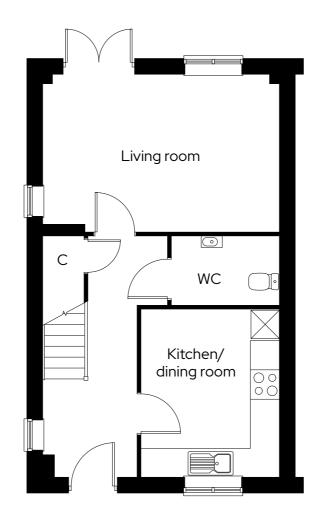

### Rowden Gate **The Langley**

3 bedroom semi-detached Plot 121\*, 142

3 🗁 1 📛 2 📾

### Room

| Total area          | 84.9m <sup>2</sup> |
|---------------------|--------------------|
| Bedroom 3           | 2.2m x 3.5m        |
| Bedroom 2           | 2.8m x 3.5m        |
| Bedroom 1           | 2.8m x 5.0m        |
| Living room         | 5.0m x 3.4m        |
| Kitchen/dining room | 3.0m x 3.6m        |
|                     |                    |

\* Mirrored plot C Cylinder S Storage