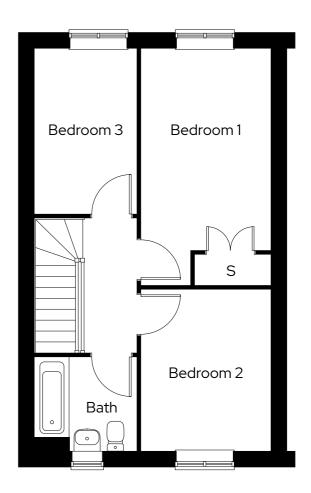

### Rowden Gate **The Langley**

3 bedroom semi-detached Plot 121\*, 142

3 🗁 1 📛 2 📾

### Room

| Total area          | 84.9m <sup>2</sup> |
|---------------------|--------------------|
| Bedroom 3           | 2.2m x 3.5m        |
| Bedroom 2           | 2.8m x 3.5m        |
| Bedroom 1           | 2.8m x 5.0m        |
| Living room         | 5.0m x 3.4m        |
| Kitchen/dining room | 3.0m x 3.6m        |
|                     |                    |

\* Mirrored plot C Cylinder S Storage