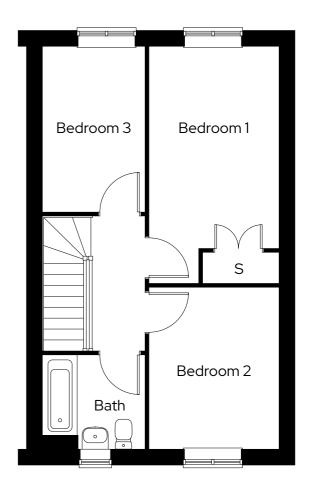

### Rowden Gate **The Langley**

3 bedroom semi-detached Plot 120\*, 143

3 🗁 1 📛 2 📾

### Room

| Total area          | 84.9m <sup>2</sup> |
|---------------------|--------------------|
| Bedroom 3           | 2.2m x 3.5m        |
| Bedroom 2           | 2.8m x 3.5m        |
| Bedroom 1           | 2.8m x 5.0m        |
| Living room         | 5.0m x 3.4m        |
| Kitchen/dining room | 3.0m x 3.6m        |
|                     |                    |

\* Mirrored plot C Cylinder S Storage