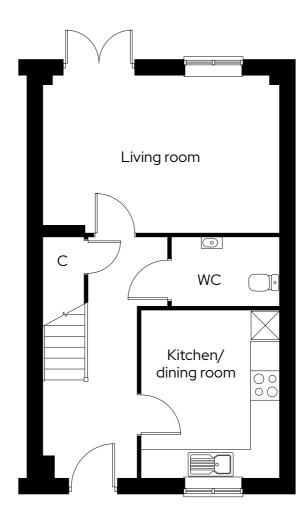

### Rowden Gate **The Langley**

3 bedroom semi-detached Plot 120\*, 143

3 🗁 1 📛 2 📾

### Room

| Total area          | 84.9m <sup>2</sup> |
|---------------------|--------------------|
| Bedroom 3           | 2.2m x 3.5m        |
| Bedroom 2           | 2.8m x 3.5m        |
| Bedroom 1           | 2.8m x 5.0m        |
| Living room         | 5.0m x 3.4m        |
| Kitchen/dining room | 3.0m x 3.6m        |
|                     |                    |

\* Mirrored plot C Cylinder S Storage