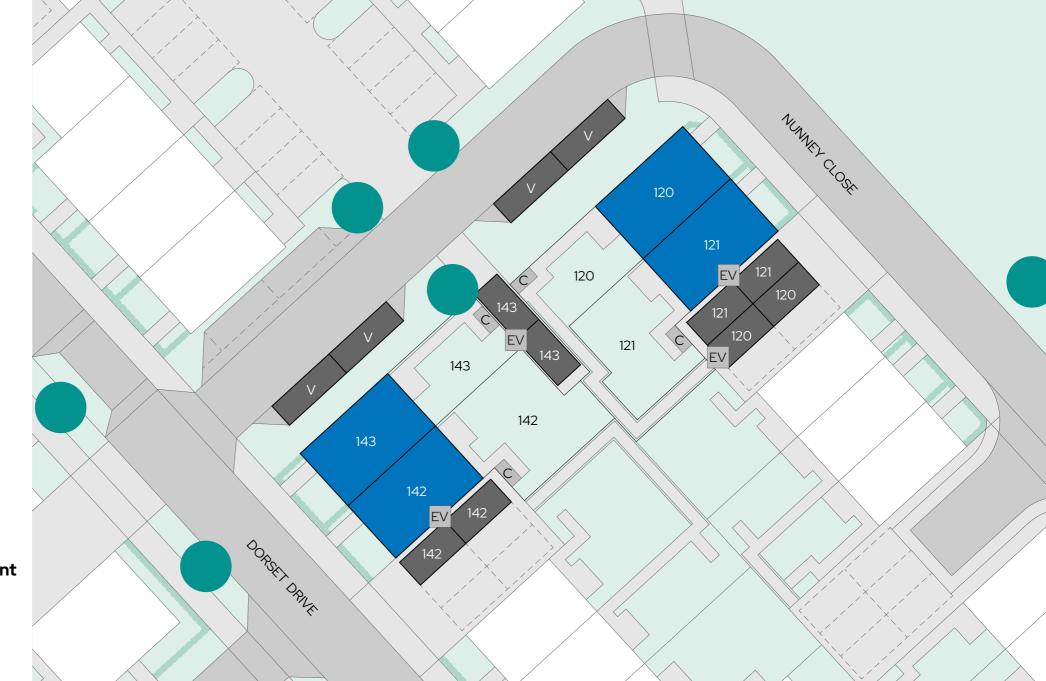

# Rowden Gate **Site plan**

North

- **The Langley**3 bedroom semi-detached
- Parking spaces
- V Visitor parking
- C Cycle store
- EV Electric vehicle charging point

Site layout and landscaping is indicative only and subject to change.