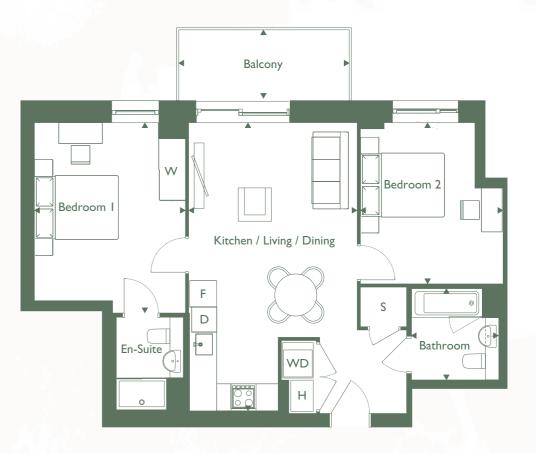

# C E M B R A One bedroom apartment

Apartment 2

| Kitchen/Living/Dining | 3.1m x 7.8m | 10'2" x 25'6" |
|-----------------------|-------------|---------------|
| Bedroom               | 2.9m x 3.6m | 9′5″ x 11′8″  |
| Bathroom              | 2.1m x 2.2m | 6'9" x 7'2"   |
| Terrace:              | 3.7m x 6.3m | 12'1" x 20'7" |

| Internal Floor Area      | 51.9msq | 559 sqft |
|--------------------------|---------|----------|
| External & Internal Area | 75.1msq | 808 sqft |

 $\begin{array}{lll} \textbf{S} \; \text{Storage} & \textbf{WM} \; \text{Washing Machine} & \textbf{H} \; \text{Heat Interface Unit} \\ \textbf{F} \; \text{Fridge} \; / \; \text{Freezer} & \textbf{DW} \; \text{Dish Washer} & \textbf{W} \; \text{Wardrobe} \end{array}$ 