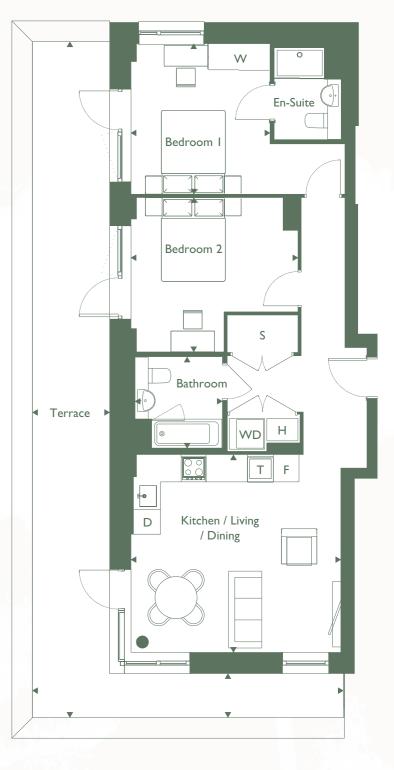

# CEMBRA

Two bedroom apartment

Apartment 1

| 3.3m x 6.9m | 10'8" x 22'6                              |
|-------------|-------------------------------------------|
| 3.0m x 4.3m | 9′8″ x 14′1″                              |
| 1.6m x 2.2m | 5'2" x 7'2"                               |
| 3.4m x 3.9m | 11'1" x 12'8'                             |
| 2.1m x 2.2m | 6′9″ x 6′6″                               |
|             | 3.0m x 4.3m<br>1.6m x 2.2m<br>3.4m x 3.9m |

| Terrace:                 | 4.6m x 8.2m | 15'1" x 26'9' |
|--------------------------|-------------|---------------|
| Internal Floor Area      | 61.5msq     | 662 sqft      |
| External & Internal Area | 99.7msq     | 1073 sqft     |

 $\begin{array}{lll} \textbf{S} \; \text{Storage} & \textbf{WM} \; \text{Washing Machine} & \textbf{H} \; \text{Heat Interface Unit} \\ \textbf{F} \; \text{Fridge} \; / \; \text{Freezer} & \textbf{DW} \; \text{Dish Washer} & \textbf{W} \; \text{Wardrobe} \end{array}$ 