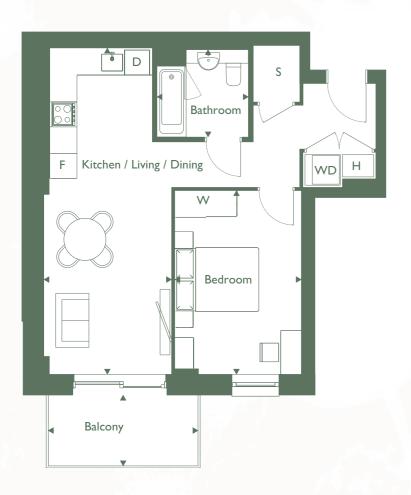

# C E M B R A One bedroom apartment

Apartment 2

| Kitchen/Living/Dining | 3.1m x 7.8m | 10'2" x 25'6" |
|-----------------------|-------------|---------------|
| Bedroom               | 2.9m x 3.6m | 9′5″ x 11′8″  |
| Bathroom              | 2.1m x 2.2m | 6'9" x 7'2"   |
| Terrace:              | 3.7m x 6.3m | 12'1" x 20'7" |

| Internal Floor Area      | 51.9msq | 559 sqft |
|--------------------------|---------|----------|
| External & Internal Area | 75.1msq | 808 sqft |

 $\begin{array}{lll} \textbf{S} \; \text{Storage} & \textbf{WM} \; \text{Washing Machine} & \textbf{H} \; \text{Heat Interface Unit} \\ \textbf{F} \; \text{Fridge} \; / \; \text{Freezer} & \textbf{DW} \; \text{Dish Washer} & \textbf{W} \; \text{Wardrobe} \end{array}$ 

### Apartment position