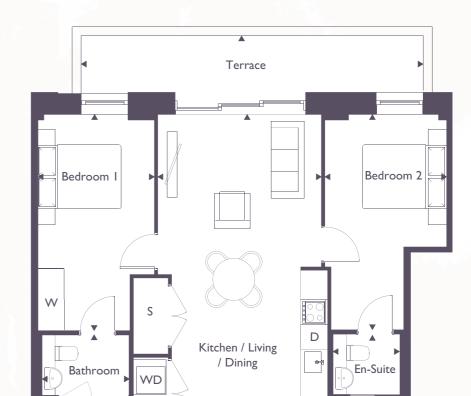

# CEMBRA

Two bedroom apartment

Apartment 1

| 3.3m x 6.9m | 10'8" x 22'6                              |
|-------------|-------------------------------------------|
| 3.0m x 4.3m | 9′8″ x 14′1″                              |
| 1.6m x 2.2m | 5'2" x 7'2"                               |
| 3.4m x 3.9m | 11'1" x 12'8'                             |
| 2.1m x 2.2m | 6′9″ x 6′6″                               |
|             | 3.0m x 4.3m<br>1.6m x 2.2m<br>3.4m x 3.9m |

| Terrace:                 | 4.6m x 8.2m | 15'1" x 26'9' |
|--------------------------|-------------|---------------|
| Internal Floor Area      | 61.5msq     | 662 sqft      |
| External & Internal Area | 99.7msq     | 1073 sqft     |

 $\begin{array}{lll} \textbf{S} \; \text{Storage} & \textbf{WM} \; \text{Washing Machine} & \textbf{H} \; \text{Heat Interface Unit} \\ \textbf{F} \; \text{Fridge} \; / \; \text{Freezer} & \textbf{DW} \; \text{Dish Washer} & \textbf{W} \; \text{Wardrobe} \end{array}$ 