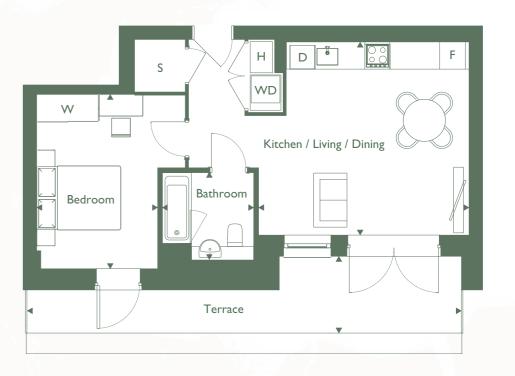

# C E M B R A One bedroom apartment

Apartment 2

| Kitchen/Living/Dining | 3.1m x 7.8m | 10'2" x 25'6" |
|-----------------------|-------------|---------------|
| Bedroom               | 2.9m x 3.6m | 9′5″ x 11′8″  |
| Bathroom              | 2.1m x 2.2m | 6'9" x 7'2"   |
| Terrace:              | 3.7m x 6.3m | 12'1" x 20'7" |

| Internal Floor Area      | 51.9msq | 559 sqft |
|--------------------------|---------|----------|
| External & Internal Area | 75.1msq | 808 sqft |

 $\begin{array}{lll} \textbf{S} \; \text{Storage} & \textbf{WM} \; \text{Washing Machine} & \textbf{H} \; \text{Heat Interface Unit} \\ \textbf{F} \; \text{Fridge} \; / \; \text{Freezer} & \textbf{DW} \; \text{Dish Washer} & \textbf{W} \; \text{Wardrobe} \end{array}$ 

### Apartment position