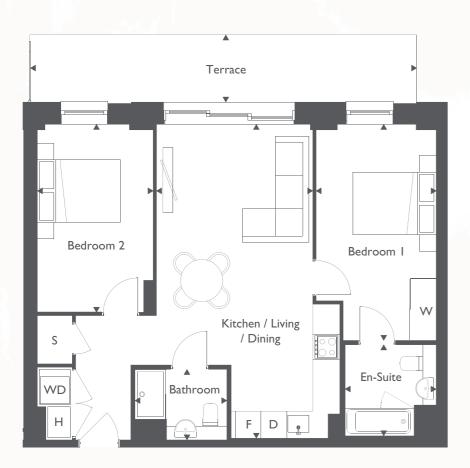

# ANDRENA

Two bedroom apartment

#### Apartment 1

| Kitchen/Living/Dining | 3.8m x 7.5m | 12'5" x 24'6" |
|-----------------------|-------------|---------------|
| Bedroom 1             | 2.9m x 5.2m | 9'5" x 17'1"  |
| Bedroom 2             | 2.8m x 4.5m | 9'2" x 14'7"  |
| Bathroom              | 1.7m x 2.2m | 5'6" x 7'2"   |
| Terrace               | 1.6m x 9.3m | 45'2" x 30'5" |

| Internal Floor Area      | 72.8msq | 784 sqft |
|--------------------------|---------|----------|
| External & Internal Area | 87.8msq | 945 sqft |

### Apartment position

Floorplans shown are indicative only. The kitchen layout and furniture positions are for indicative purposes only. All dimensions indicated are approximate and should not be relied upon for carpet sizes or items of furniture. Peabody reserves the right to make changes to these plans prior to exchange of contracts. For exact plot specification, details of external and internal finishes, dimensions and floorplan differences, please speak to a Sales Executive for more details.