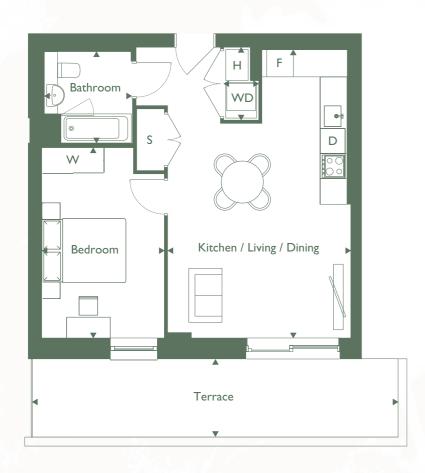

# C E M B R A One bedroom apartment

Apartment 2

| Kitchen/Living/Dining | 3.1m x 7.8m | 10'2" x 25'6" |
|-----------------------|-------------|---------------|
| Bedroom               | 2.9m x 3.6m | 9′5″ x 11′8″  |
| Bathroom              | 2.1m x 2.2m | 6'9" x 7'2"   |
| Terrace:              | 3.7m x 6.3m | 12'1" x 20'7" |

| Internal Floor Area      | 51.9msq | 559 sqft |
|--------------------------|---------|----------|
| External & Internal Area | 75.1msq | 808 sqft |

 $\begin{array}{lll} \textbf{S} \; \text{Storage} & \textbf{WM} \; \text{Washing Machine} & \textbf{H} \; \text{Heat Interface Unit} \\ \textbf{F} \; \text{Fridge} \; / \; \text{Freezer} & \textbf{DW} \; \text{Dish Washer} & \textbf{W} \; \text{Wardrobe} \end{array}$ 