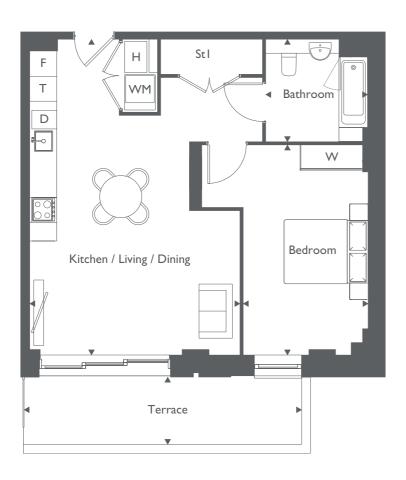

# ANDRENA

One bedroom apartment

Apartment 2

| Kitchen/Living/Dining | 5.1m x 7.6m | 16'7" x 24'9" |
|-----------------------|-------------|---------------|
| Bedroom               | 3.0m x 5.1m | 9'8" x 16'7"  |
| Bathroom              | 2.4m x 2.5m | 7'8" x 8'2"   |
| Terrace               | 1.6m x 6.7m | 5'2" x 22'0"  |

| Internal Floor Area      | 60.4msq | 650 sqft |
|--------------------------|---------|----------|
| External & Internal Area | 71.2msg | 766 saft |

S Storage WM Washing Machine H Heat Interface Unit F Fridge / Freezer DW Dish Washer W Wardrobe

### Apartment position