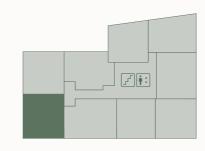

\textbf{DW} \; \text{Dish Washer} & \textbf{W} \; \text{Wardrobe} \end{array}$ 

### Apartment position







# CEMBRA

One bedroom apartment

Apartment 3





| Kitchen/Living/Dining | 3.1m x 7.8m | 10'2" x 25'6 |
|-----------------------|-------------|--------------|
| Bedroom               | 3.0m x 4.4m | 9'8" x 14'4" |
| Bathroom              | 2.1m x 2.2m | 6'9" x 7'2"  |
| Terrace:              | 2.0m x 6.6m | 6'6" x 21'6" |

|   | Internal Floor Area      | 53.4msq | 575 sqft |
|---|--------------------------|---------|----------|
| _ | External & Internal Area | 66.9msq | 720 sqft |
| - |                          |         |          |

**S** Storage **WM** Washing Machine **H** Heat Interface Unit **F** Fridge / Freezer **DW** Dish Washer **W** Wardrobe

### Apartment position







 $\equiv$   $\rightarrow$ 

### One bedroom apartment

#### Apartment 5





| Kitchen/Living/Dining | 4.4m x 6.9m | 13'1" x 22'6" |
|-----------------------|-------------|---------------|
| Bedroom               | 2.9m x 4.6m | 9′5″ x 15′1″  |
| Bathroom              | 2.1m x 2.2m | 6'9" x 7'2"   |
| Terrace:              | 2.0m x 8.8m | 6'6" x 28'9"  |

| Internal Floor Area      | 51.7msq | 556 sqft |
|--------------------------|---------|----------|
| External & Internal Area | 69.3msg | 746 sqft |

 $\begin{array}{lll} \textbf{S} \; \text{Storage} & \textbf{WM} \; \text{Washing Machine} & \textbf{H} \; \text{Heat Interface Unit} \\ \textbf{F} \; \text{Fridge} \; / \; \text{Freezer} & \textbf{DW} \; \text{Dish Washer} & \textbf{W} \; \text{Wardrobe} \end{array}$ 

### Apartment p