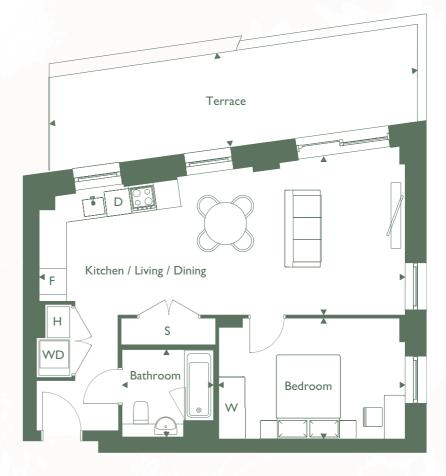

# C E M B R A One bedroom apartment

Apartment 2

| Kitchen/Living/Dining | 3.1m x 7.8m | 10'2" x 25'6" |
|-----------------------|-------------|---------------|
| Bedroom               | 2.9m x 3.6m | 9′5″ x 11′8″  |
| Bathroom              | 2.1m x 2.2m | 6'9" x 7'2"   |
| Terrace:              | 3.7m x 6.3m | 12'1" x 20'7" |

| Internal Floor Area      | 51.9msq | 559 sqft |
|--------------------------|---------|----------|
| External & Internal Area | 75.1msq | 808 sqft |

 $\begin{array}{lll} \textbf{S} \; \text{Storage} & \textbf{WM} \; \text{Washing Machine} & \textbf{H} \; \text{Heat Interface Unit} \\ \textbf{F} \; \text{Fridge} \; / \; \text{Freezer} & \textbf{DW} \; \text{Dish Washer} & \textbf{W} \; \text{Wardrobe} \end{array}$ 

### Apartment position