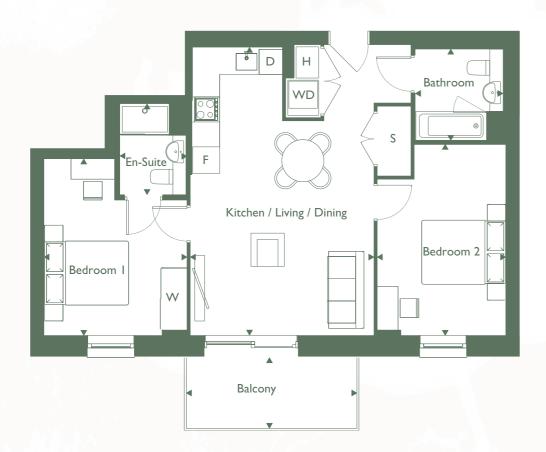

# CEMBRA

Two bedroom apartment

Apartment 1

| 3.3m x 6.9m | 10'8" x 22'6                              |
|-------------|-------------------------------------------|
| 3.0m x 4.3m | 9′8″ x 14′1″                              |
| 1.6m x 2.2m | 5'2" x 7'2"                               |
| 3.4m x 3.9m | 11'1" x 12'8'                             |
| 2.1m x 2.2m | 6′9″ x 6′6″                               |
|             | 3.0m x 4.3m<br>1.6m x 2.2m<br>3.4m x 3.9m |

| Terrace:                 | 4.6m x 8.2m | 15'1" x 26'9' |
|--------------------------|-------------|---------------|
| Internal Floor Area      | 61.5msq     | 662 sqft      |
| External & Internal Area | 99.7msq     | 1073 sqft     |

 $\begin{array}{lll} \textbf{S} \; \text{Storage} & \textbf{WM} \; \text{Washing Machine} & \textbf{H} \; \text{Heat Interface Unit} \\ \textbf{F} \; \text{Fridge} \; / \; \text{Freezer} & \textbf{DW} \; \text{Dish Washer} & \textbf{W} \; \text{Wardrobe} \end{array}$ 