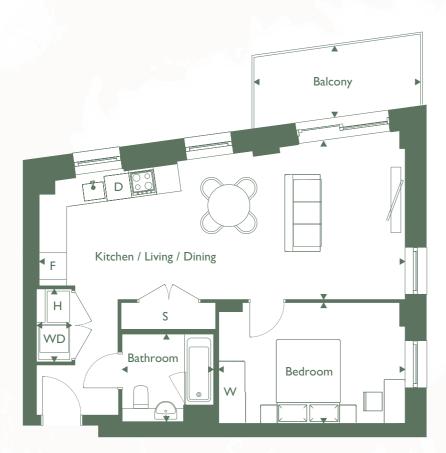

# C E M B R A One bedroom apartment

Apartment 2

| Kitchen/Living/Dining | 3.1m x 7.8m | 10'2" x 25'6" |
|-----------------------|-------------|---------------|
| Bedroom               | 2.9m x 3.6m | 9′5″ x 11′8″  |
| Bathroom              | 2.1m x 2.2m | 6'9" x 7'2"   |
| Terrace:              | 3.7m x 6.3m | 12'1" x 20'7" |

| Internal Floor Area      | 51.9msq | 559 sqft |
|--------------------------|---------|----------|
| External & Internal Area | 75.1msq | 808 sqft |

 $\begin{array}{lll} \textbf{S} \; \text{Storage} & \textbf{WM} \; \text{Washing Machine} & \textbf{H} \; \text{Heat Interface Unit} \\ \textbf{F} \; \text{Fridge} \; / \; \text{Freezer} & \textbf{DW} \; \text{Dish Washer} & \textbf{W} \; \text{Wardrobe} \end{array}$ 

### Apartment position