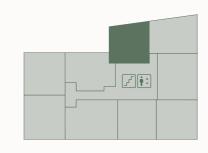

\; / \; \text{Freezer} & \textbf{DW} \; \text{Dish Washer} & \textbf{W} \; \text{Wardrobe} \end{array}$ 

### Apartment position







# CEMBRA

One bedroom apartment

Apartment 16, 25 & 34





| Kitchen/Living/Dining | 3.5m x 6.8m | 11′5″ x 22′3′ |
|-----------------------|-------------|---------------|
| Bedroom               | 2.9m x 3.6m | 9′5″ x 11′8″  |
| Bathroom              | 2.1m x 2.2m | 6'9" x 7'2"   |
| Balcony               | 1.7m x 4.0m | 5′6″ x 13′1″  |

| Internal Floor Area      | 50.9msq | 548 sqft |
|--------------------------|---------|----------|
| External & Internal Area | 57.7msq | 621 sqft |
|                          |         |          |

**S** Storage **WM** Washing Machine **H** Heat Interface Unit **F** Fridge / Freezer **DW** Dish Washer **W** Wardrobe









### One bedroom apartment

Apartment 35





| Kitchen/Living/Dining | 5.0m x 5.9m | 16'4" x 19'4" |
|-----------------------|-------------|---------------|
| Bedroom               | 3.9m x 4.8m | 12'8" x 15'7" |
| Bathroom              | 2.1m x 2.2m | 6'9" x 7'2"   |
| Terrace:              | 1.5m x 5.2m | 4'9" x 17'1"  |

| Internal Floor Area      | 51.7msq | 556 sqft |
|--------------------------|---------|----------|
| External & Internal Area | 59.5msq | 640 sqft |

 $\begin{array}{lll} \textbf{S} \; \text{Storage} & \textbf{WM} \; \text{Washing Machine} & \textbf{H} \; \text{Heat Interface Unit} \\ \textbf{F} \; \text{Fridge} \; / \; \text{Freezer} & \textbf{DW} \; \text{Dish Washer} & \textbf{W} \; \text{Wardrobe} \end{array}$ 

### Apartment position





# CEMBRA

One bed