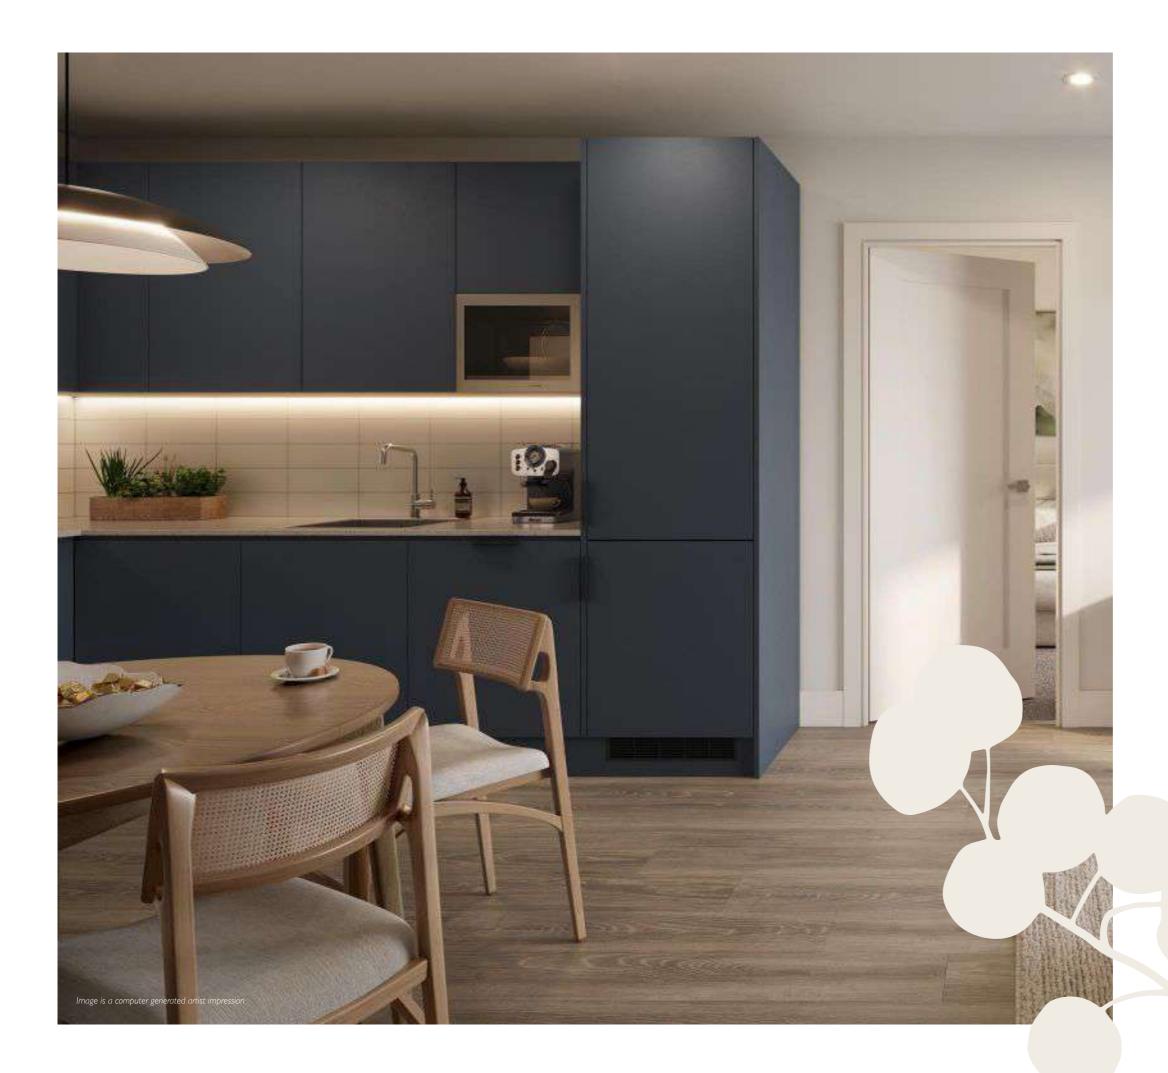

#### Kitchen

Matte smooth blue handleless kitchen units

LED lighting under wall units

Laminate worktops with tiled splashback

Brushed steel mixer tap

Bosch integrated fridge/freezer and dishwasher

Bosch integrated induction hob

Bosch built-in electric oven

Bosch cooker hood

#### General

Underfloor heating to all rooms

Amtico granary oak laminate flooring to hallways, kitchen, living and dining areas

White matte emulsion finish to walls

Energy efficient downlights throughout

Bosch freestanding washer/dryer