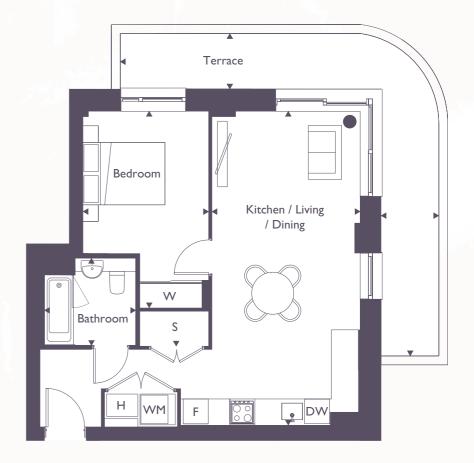

### Apartment 2

| Kitchen/Living/Dining | 3.6m x 7.5m | 11'8" x 24' 6 |
|-----------------------|-------------|---------------|
| Bedroom               | 3.0m x 4.7m | 9'8" x 15'4"  |
| Bathroom              | 2.1m x 2.2m | 6'9" x 7'5"   |
| Terrace               | 1.4m x 7.7m | 4'6" x 25'3"  |

| Internal Floor Area      | 54.9msq | 591 sqft |
|--------------------------|---------|----------|
| External & Internal Area | 72.8msq | 784 sqft |
|                          |         |          |

**S** Storage **WM** Washing Machine **H** Heat Interface Unit **F** Fridge / Freezer **DW** Dish Washer **W** Wardrobe

### Apartment position

**←** = 1

One bedroom apartment

Apartment 4

| Kitchen/Living/Dining | 3.6m x 7.6m | 11'8" x 24'9" |
|-----------------------|-------------|---------------|
| Bedroom               | 3.0m x 5.2m | 9'8" x 17'1"  |
| Bathroom              | 2.1m x 2.2m | 6'9" x 6'6"   |
| Terrace               | 1.5m x 6.2m | 4'9" x 20'3"  |