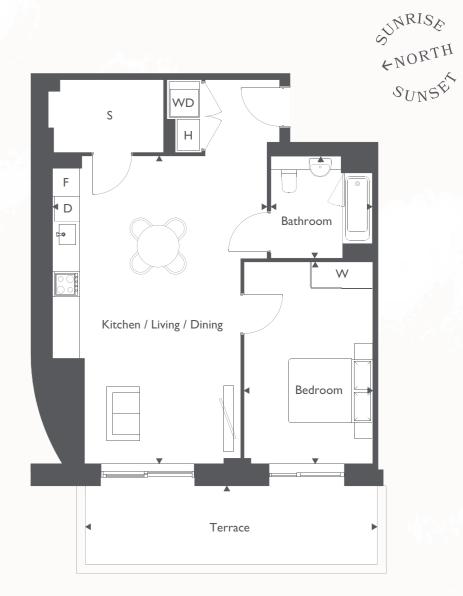

# ANDRENA

One bedroom apartment

Apartment 2

| Kitchen/Living/Dining | 5.1m x 7.6m | 16'7" x 24'9" |
|-----------------------|-------------|---------------|
| Bedroom               | 3.0m x 5.1m | 9'8" x 16'7"  |
| Bathroom              | 2.4m x 2.5m | 7'8" x 8'2"   |
| Terrace               | 1.6m x 6.7m | 5'2" x 22'0"  |

| Internal Floor Area      | 60.4msq | 650 sqft |
|--------------------------|---------|----------|
| External & Internal Area | 71.2msg | 766 saft |

S Storage WM Washing Machine H Heat Interface Unit F Fridge / Freezer DW Dish Washer W Wardrobe

### Apartment position