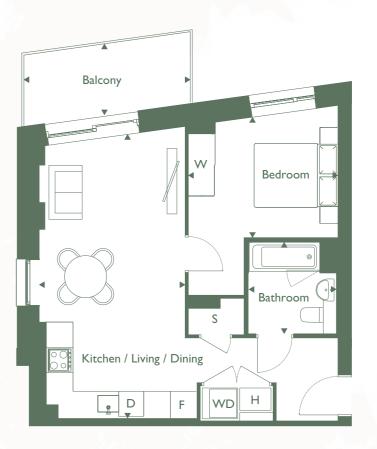

# C E M B R A One bedroom apartment

Apartment 2

| Kitchen/Living/Dining | 3.1m x 7.8m | 10'2" x 25'6" |
|-----------------------|-------------|---------------|
| Bedroom               | 2.9m x 3.6m | 9′5″ x 11′8″  |
| Bathroom              | 2.1m x 2.2m | 6'9" x 7'2"   |
| Terrace:              | 3.7m x 6.3m | 12'1" x 20'7" |

| Internal Floor Area      | 51.9msq | 559 sqft |
|--------------------------|---------|----------|
| External & Internal Area | 75.1msq | 808 sqft |

 $\begin{array}{lll} \textbf{S} \; \text{Storage} & \textbf{WM} \; \text{Washing Machine} & \textbf{H} \; \text{Heat Interface Unit} \\ \textbf{F} \; \text{Fridge} \; / \; \text{Freezer} & \textbf{DW} \; \text{Dish Washer} & \textbf{W} \; \text{Wardrobe} \end{array}$ 