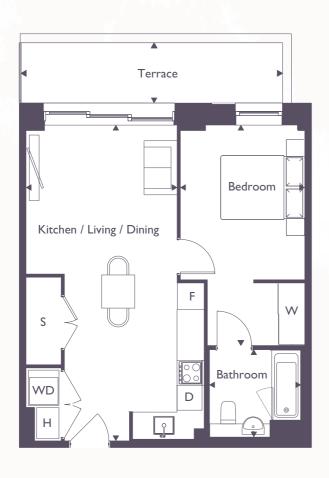

# BOTANICA

One bedroom apartment

### Apartment 2

| Kitchen/Living/Dining | 3.6m x 7.5m | 11'8" x 24' 6 |
|-----------------------|-------------|---------------|
| Bedroom               | 3.0m x 4.7m | 9'8" x 15'4"  |
| Bathroom              | 2.1m x 2.2m | 6'9" x 7'5"   |
| Terrace               | 1.4m x 7.7m | 4'6" x 25'3"  |

| Internal Floor Area      | 54.9msq | 591 sqft |
|--------------------------|---------|----------|
| External & Internal Area | 72.8msq | 784 sqft |
|                          |         |          |

**S** Storage **WM** Washing Machine **H** Heat Interface Unit **F** Fridge / Freezer **DW** Dish Washer **W** Wardrobe

### Apartment position

**←** = 1

One bedroom apartment

Apartment 4

| Kitchen/Living/Dining | 3.6m x 7.6m | 11'8" x 24'9" |
|-----------------------|-------------|---------------|
| Bedroom               | 3.0m x 5.2m | 9'8" x 17'1"  |
| Bathroom              | 2.1m x 2.2m | 6'9" x 6'6"   |
| Terrace               | 1.5m x 6.2m | 4'9" x 20'3"  |