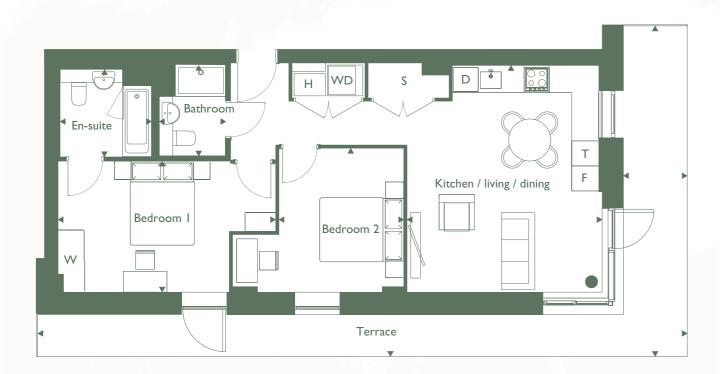

# CEMBRA

Two bedroom apartment

Apartment 1

| 3.3m x 6.9m | 10'8" x 22'6                              |
|-------------|-------------------------------------------|
| 3.0m x 4.3m | 9′8″ x 14′1″                              |
| 1.6m x 2.2m | 5'2" x 7'2"                               |
| 3.4m x 3.9m | 11'1" x 12'8'                             |
| 2.1m x 2.2m | 6′9″ x 6′6″                               |
|             | 3.0m x 4.3m<br>1.6m x 2.2m<br>3.4m x 3.9m |

| Terrace:                 | 4.6m x 8.2m | 15'1" x 26'9' |
|--------------------------|-------------|---------------|
| Internal Floor Area      | 61.5msq     | 662 sqft      |
| External & Internal Area | 99.7msq     | 1073 sqft     |

 $\begin{array}{lll} \textbf{S} \; \text{Storage} & \textbf{WM} \; \text{Washing Machine} & \textbf{H} \; \text{Heat Interface Unit} \\ \textbf{F} \; \text{Fridge} \; / \; \text{Freezer} & \textbf{DW} \; \text{Dish Washer} & \textbf{W} \; \text{Wardrobe} \end{array}$ 