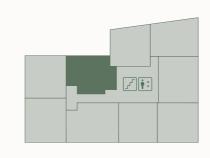

Storage} & \textbf{WM} \; \text{Washing Machine} & \textbf{H} \; \text{Heat Interface Unit} \\ \textbf{F} \; \text{Fridge} \; / \; \text{Freezer} & \textbf{DW} \; \text{Dish Washer} & \textbf{W} \; \text{Wardrobe} \end{array}$ 

### Apartment position







# CEMBRA

Two bedroom apartment

Apartment 8, 17 & 26





| Kitchen/Living/Dining | 4.0m x 6.9m | 13'1" x 22'6" |
|-----------------------|-------------|---------------|
| Bedroom 1             | 3.6m x 4.3m | 11′8″ x 14′1″ |
| En-Suite              | 1.6m x 2.2m | 5'2" x 7'2"   |
| Bedroom 2             | 3.4m x 3.9m | 11'1" x 12'8" |
| Bathroom              | 2.1m x 2.2m | 6'9" x 7'2"   |

 ${f S}$  Storage  ${f WM}$  Washing Machine  ${f H}$  Heat Interface Unit  ${f F}$  Fridge / Freezer  ${f DW}$  Dish Washer  ${f W}$  Wardrobe









# C E M B R A

Two bedroom apartment

Apartment 11, 20 & 29





| Kitchen/Living/Dining | 4.4m x 6.9m | 14'4" x 22'6" |
|-----------------------|-------------|---------------|
| Bedroom 1             | 3.4m x 4.2m | 11'2" x 13'8" |
| Bedroom 2             | 3.1m x 4.6m | 10'2" x 15'1" |
| Bathroom              | 2.1m x 2.2m | 6'9" x 7'2"   |

| Balcony                  | 1.7m x 4.1m | 5'6" x 13'5" |
|--------------------------|-------------|--------------|
| Internal Floor Area      | 70.5msq     | 759 sqft     |
| External & Internal Area | 77.5msq     | 834 sqft     |

**S** Storage **WM** Washing Machine **H** Heat Interface Unit **F** Fridge / Freezer **DW** Dish Washer **W** Wardrobe

### Apartment position







### CEMBRA

Two bedroom apartment

Apartment 36



Kitchen/Liv