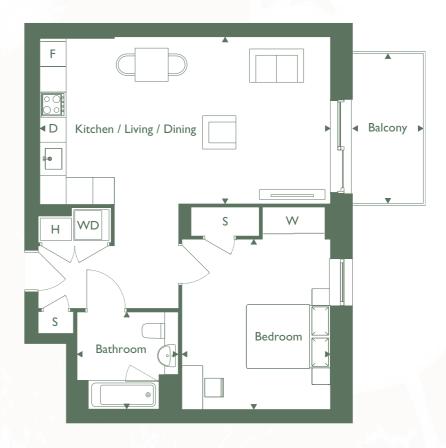

# C E M B R A One bedroom apartment

Apartment 2

| Kitchen/Living/Dining | 3.1m x 7.8m | 10'2" x 25'6" |
|-----------------------|-------------|---------------|
| Bedroom               | 2.9m x 3.6m | 9′5″ x 11′8″  |
| Bathroom              | 2.1m x 2.2m | 6'9" x 7'2"   |
| Terrace:              | 3.7m x 6.3m | 12'1" x 20'7" |

| Internal Floor Area      | 51.9msq | 559 sqft |
|--------------------------|---------|----------|
| External & Internal Area | 75.1msq | 808 sqft |

 $\begin{array}{lll} \textbf{S} \; \text{Storage} & \textbf{WM} \; \text{Washing Machine} & \textbf{H} \; \text{Heat Interface Unit} \\ \textbf{F} \; \text{Fridge} \; / \; \text{Freezer} & \textbf{DW} \; \text{Dish Washer} & \textbf{W} \; \text{Wardrobe} \end{array}$ 

### Apartment position