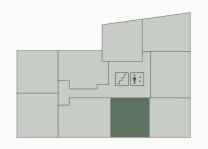

equiv$   $\rightarrow$ 

### One bedroom apartment

#### Apartment 5





| Kitchen/Living/Dining | 4.4m x 6.9m | 13'1" x 22'6" |
|-----------------------|-------------|---------------|
| Bedroom               | 2.9m x 4.6m | 9′5″ x 15′1″  |
| Bathroom              | 2.1m x 2.2m | 6'9" x 7'2"   |
| Terrace:              | 2.0m x 8.8m | 6'6" x 28'9"  |

| Internal Floor Area      | 51.7msq | 556 sqft |
|--------------------------|---------|----------|
| External & Internal Area | 69.3msg | 746 sqft |

 $\begin{array}{lll} \textbf{S} \; \text{Storage} & \textbf{WM} \; \text{Washing Machine} & \textbf{H} \; \text{Heat Interface Unit} \\ \textbf{F} \; \text{Fridge} \; / \; \text{Freezer} & \textbf{DW} \; \text{Dish Washer} & \textbf{W} \; \text{Wardrobe} \end{array}$ 

### Apartment position







# CEMBRA

One bedroom apartment

### Apartment 6





| Kitchen/Living/Dining | 3.8m x 8.8m | 12′5″ x 28′9 |
|-----------------------|-------------|--------------|
| Bedroom               | 2.9m x 4.5m | 9′5″ x 14′8″ |
| Bathroom              | 2.1m x 2.2m | 6′9″ x 7′2″  |
| Terrace:              | 2.3m x 8.9m | 7′5″ x 29′2″ |

| Internal Floor Area      | 56.7msq | 610 sqft |
|--------------------------|---------|----------|
| External & Internal Area | 77.7msq | 836 sqft |
|                          |         |          |

**S** Storage **WM** Washing Machine **H** Heat Interface Unit **F** Fridge / Freezer **DW** Dish Washer **W** Wardrobe







### One bedroom apartment

#### Apartment 7





| Kitchen/Living/Dining | 3.5m x 6.8m | 11′5″ x 22′3″ |
|-----------------------|------