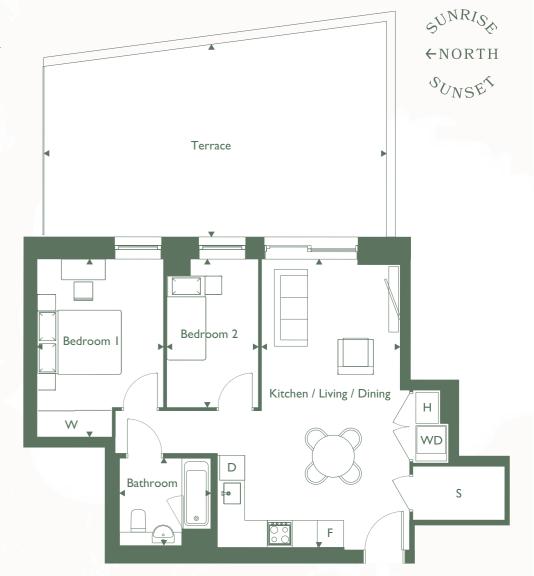

# C E M B R A One bedroom apartment

Apartment 2

| Kitchen/Living/Dining | 3.1m x 7.8m | 10'2" x 25'6" |
|-----------------------|-------------|---------------|
| Bedroom               | 2.9m x 3.6m | 9′5″ x 11′8″  |
| Bathroom              | 2.1m x 2.2m | 6'9" x 7'2"   |
| Terrace:              | 3.7m x 6.3m | 12'1" x 20'7" |

| Internal Floor Area      | 51.9msq | 559 sqft |
|--------------------------|---------|----------|
| External & Internal Area | 75.1msq | 808 sqft |

 $\begin{array}{lll} \textbf{S} \; \text{Storage} & \textbf{WM} \; \text{Washing Machine} & \textbf{H} \; \text{Heat Interface Unit} \\ \textbf{F} \; \text{Fridge} \; / \; \text{Freezer} & \textbf{DW} \; \text{Dish Washer} & \textbf{W} \; \text{Wardrobe} \end{array}$ 

### Apartment position