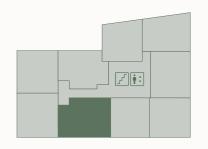

| 3.4m x 4.2m | 11'2" x 13'8" |
| En-Suite              | 1.6m x 2.2m | 5'2" x 7'2"   |
| Bedroom 2             | 3.1m x 4.6m | 10'2" x 15'1" |
| Bathroom              | 2.1m x 2.2m | 6'9" x 7'2"   |

| Terrace:                 | 2.0m x 11.4m | 6'6" x 37'4" |
|--------------------------|--------------|--------------|
| Internal Floor Area      | 70.5msq      | 759 sqft     |
| External & Internal Area | 93.3msq      | 1004 sqft    |
|                          |              |              |

 $\begin{array}{lll} \textbf{S} \; \text{Storage} & \textbf{WM} \; \text{Washing Machine} & \textbf{H} \; \text{Heat Interface Unit} \\ \textbf{F} \; \text{Fridge} \; / \; \text{Freezer} & \textbf{DW} \; \text{Dish Washer} & \textbf{W} \; \text{Wardrobe} \end{array}$ 

### Apartment position







# CEMBRA

Two bedroom apartment

Apartment 8, 17 & 26





| Kitchen/Living/Dining | 4.0m x 6.9m | 13'1" x 22'6" |
|-----------------------|-------------|---------------|
| Bedroom 1             | 3.6m x 4.3m | 11′8″ x 14′1″ |
| En-Suite              | 1.6m x 2.2m | 5'2" x 7'2"   |
| Bedroom 2             | 3.4m x 3.9m | 11'1" x 12'8" |
| Bathroom              | 2.1m x 2.2m | 6'9" x 7'2"   |

 ${f S}$  Storage  ${f WM}$  Washing Machine  ${f H}$  Heat Interface Unit  ${f F}$  Fridge / Freezer  ${f DW}$  Dish Washer  ${f W}$  Wardrobe









# C E M B R A

Two bedroom apartment

Apartment 11, 20 & 29





| Kitchen/Living/Dining | 4.4m x 6.9m | 14'4" x 22'6" |
|-----------------------|-------------|---------------|
| Bedroom 1             | 3.4m x 4.2m | 11'2" x 13'8" |
| Bedroom 2