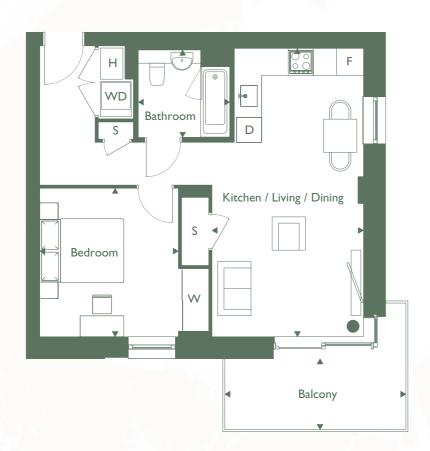

# C E M B R A One bedroom apartment

Apartment 2

| Kitchen/Living/Dining | 3.1m x 7.8m | 10'2" x 25'6" |
|-----------------------|-------------|---------------|
| Bedroom               | 2.9m x 3.6m | 9′5″ x 11′8″  |
| Bathroom              | 2.1m x 2.2m | 6'9" x 7'2"   |
| Terrace:              | 3.7m x 6.3m | 12'1" x 20'7" |

| Internal Floor Area      | 51.9msq | 559 sqft |
|--------------------------|---------|----------|
| External & Internal Area | 75.1msq | 808 sqft |

 $\begin{array}{lll} \textbf{S} \; \text{Storage} & \textbf{WM} \; \text{Washing Machine} & \textbf{H} \; \text{Heat Interface Unit} \\ \textbf{F} \; \text{Fridge} \; / \; \text{Freezer} & \textbf{DW} \; \text{Dish Washer} & \textbf{W} \; \text{Wardrobe} \end{array}$ 

### Apartment position