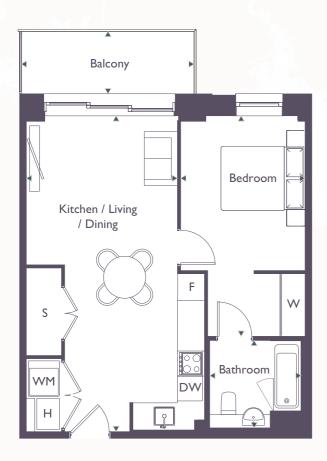

### Apartment 2

| Kitchen/Living/Dining | 3.6m x 7.5m | 11'8" x 24' 6 |
|-----------------------|-------------|---------------|
| Bedroom               | 3.0m x 4.7m | 9'8" x 15'4"  |
| Bathroom              | 2.1m x 2.2m | 6'9" x 7'5"   |
| Terrace               | 1.4m x 7.7m | 4'6" x 25'3"  |

| Internal Floor Area      | 54.9msq | 591 sqft |
|--------------------------|---------|----------|
| External & Internal Area | 72.8msq | 784 sqft |
|                          |         |          |

**S** Storage **WM** Washing Machine **H** Heat Interface Unit **F** Fridge / Freezer **DW** Dish Washer **W** Wardrobe

### Apartment position

**←** = 1

One bedroom apartment

Apartment 4

| Kitchen/Living/Dining | 3.6m x 7.6m | 11'8" x 24'9" |
|-----------------------|-------------|---------------|
| Bedroom               | 3.0m x 5.2m | 9'8" x 17'1"  |
| Bathroom              | 2.1m x 2.2m | 6'9" x 6'6"   |
| Terrace               | 1.5m x 6.2m | 4'9" x 20'3"  |