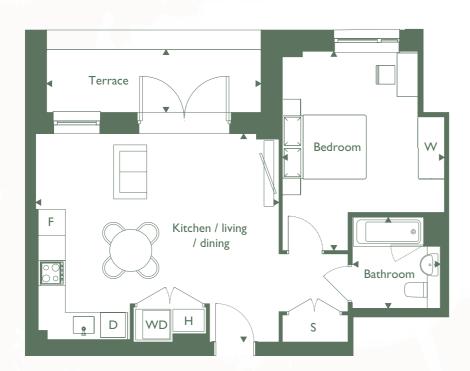

# C E M B R A One bedroom apartment

Apartment 2

| Kitchen/Living/Dining | 3.1m x 7.8m | 10'2" x 25'6" |
|-----------------------|-------------|---------------|
| Bedroom               | 2.9m x 3.6m | 9′5″ x 11′8″  |
| Bathroom              | 2.1m x 2.2m | 6'9" x 7'2"   |
| Terrace:              | 3.7m x 6.3m | 12'1" x 20'7" |

| Internal Floor Area      | 51.9msq | 559 sqft |
|--------------------------|---------|----------|
| External & Internal Area | 75.1msq | 808 sqft |

 $\begin{array}{lll} \textbf{S} \; \text{Storage} & \textbf{WM} \; \text{Washing Machine} & \textbf{H} \; \text{Heat Interface Unit} \\ \textbf{F} \; \text{Fridge} \; / \; \text{Freezer} & \textbf{DW} \; \text{Dish Washer} & \textbf{W} \; \text{Wardrobe} \end{array}$ 