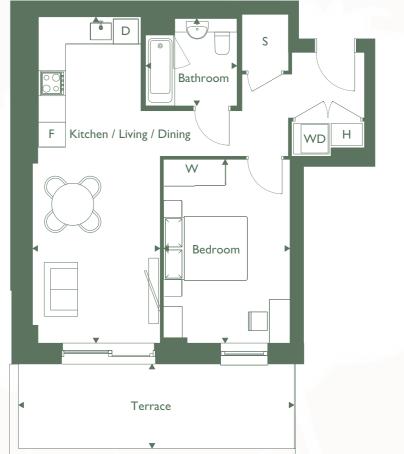

# C E M B R A One bedroom apartment

Apartment 2

| Kitchen/Living/Dining | 3.1m x 7.8m | 10'2" x 25'6" |
|-----------------------|-------------|---------------|
| Bedroom               | 2.9m x 3.6m | 9′5″ x 11′8″  |
| Bathroom              | 2.1m x 2.2m | 6'9" x 7'2"   |
| Terrace:              | 3.7m x 6.3m | 12'1" x 20'7" |

| Internal Floor Area      | 51.9msq | 559 sqft |
|--------------------------|---------|----------|
| External & Internal Area | 75.1msq | 808 sqft |

 $\begin{array}{lll} \textbf{S} \; \text{Storage} & \textbf{WM} \; \text{Washing Machine} & \textbf{H} \; \text{Heat Interface Unit} \\ \textbf{F} \; \text{Fridge} \; / \; \text{Freezer} & \textbf{DW} \; \text{Dish Washer} & \textbf{W} \; \text{Wardrobe} \end{array}$ 