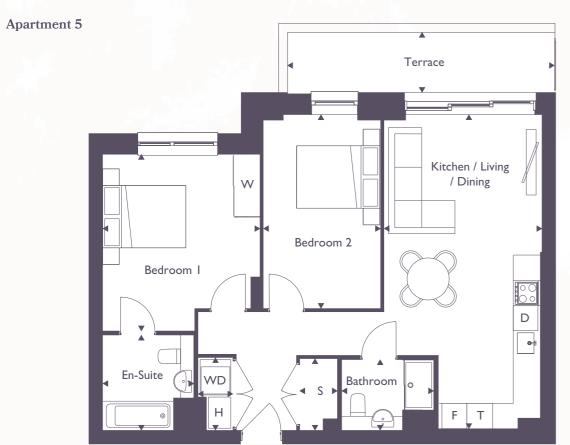

#### Apartment 5

| Kitchen/Living/Dining | 4.4m x 6.9m | 13'1" x 22'6" |
|-----------------------|-------------|---------------|
| Bedroom               | 2.9m x 4.6m | 9′5″ x 15′1″  |
| Bathroom              | 2.1m x 2.2m | 6'9" x 7'2"   |
| Terrace:              | 2.0m x 8.8m | 6'6" x 28'9"  |

| Internal Floor Area      | 51.7msq | 556 sqft |
|--------------------------|---------|----------|
| External & Internal Area | 69.3msg | 746 sqft |

 $\begin{array}{lll} \textbf{S} \; \text{Storage} & \textbf{WM} \; \text{Washing Machine} & \textbf{H} \; \text{Heat Interface Unit} \\ \textbf{F} \; \text{Fridge} \; / \; \text{Freezer} & \textbf{DW} \; \text{Dish Washer} & \textbf{W} \; \text{Wardrobe} \end{array}$ 