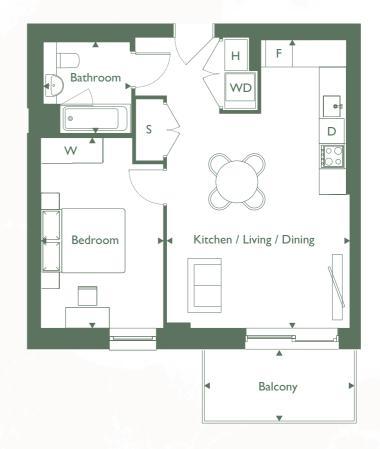

#### Apartment 1

SUNSET

| Kitchen/Living/Dining | 4.0m x 6.3m | 13'1" x 20'7" |
|-----------------------|-------------|---------------|
| Bedroom               | 3.9m x 4.8m | 12'8" x 15'7" |
| Bathroom              | 2.1m x 2.2m | 6' 9" x 7'2"  |
| Terrace               | 1.4m x 9.8m | 4' 6" x 32'2" |

| Internal Floor Area      | 50.1msq | 539 sqft |
|--------------------------|---------|----------|
| External & Internal Area | 63.6msa | 684 saft |

### Apartment position