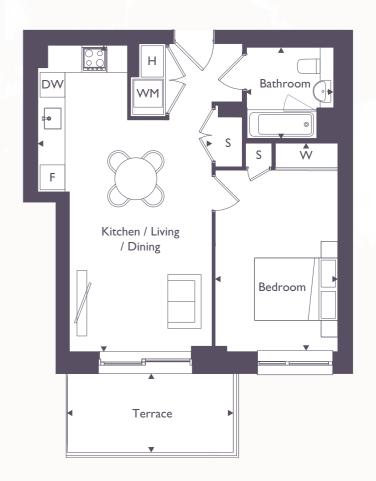

# C E M B R A One bedroom apartment

Apartment 2

| Kitchen/Living/Dining | 3.1m x 7.8m | 10'2" x 25'6" |
|-----------------------|-------------|---------------|
| Bedroom               | 2.9m x 3.6m | 9′5″ x 11′8″  |
| Bathroom              | 2.1m x 2.2m | 6'9" x 7'2"   |
| Terrace:              | 3.7m x 6.3m | 12'1" x 20'7" |

| Internal Floor Area      | 51.9msq | 559 sqft |
|--------------------------|---------|----------|
| External & Internal Area | 75.1msq | 808 sqft |

 $\begin{array}{lll} \textbf{S} \; \text{Storage} & \textbf{WM} \; \text{Washing Machine} & \textbf{H} \; \text{Heat Interface Unit} \\ \textbf{F} \; \text{Fridge} \; / \; \text{Freezer} & \textbf{DW} \; \text{Dish Washer} & \textbf{W} \; \text{Wardrobe} \end{array}$ 

### Apartment position