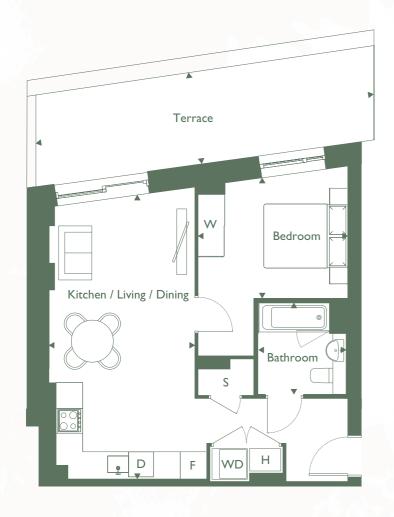

# C E M B R A One bedroom apartment

Apartment 2

| Kitchen/Living/Dining | 3.1m x 7.8m | 10'2" x 25'6" |
|-----------------------|-------------|---------------|
| Bedroom               | 2.9m x 3.6m | 9′5″ x 11′8″  |
| Bathroom              | 2.1m x 2.2m | 6'9" x 7'2"   |
| Terrace:              | 3.7m x 6.3m | 12'1" x 20'7" |

| Internal Floor Area      | 51.9msq | 559 sqft |
|--------------------------|---------|----------|
| External & Internal Area | 75.1msq | 808 sqft |

 $\begin{array}{lll} \textbf{S} \; \text{Storage} & \textbf{WM} \; \text{Washing Machine} & \textbf{H} \; \text{Heat Interface Unit} \\ \textbf{F} \; \text{Fridge} \; / \; \text{Freezer} & \textbf{DW} \; \text{Dish Washer} & \textbf{W} \; \text{Wardrobe} \end{array}$ 