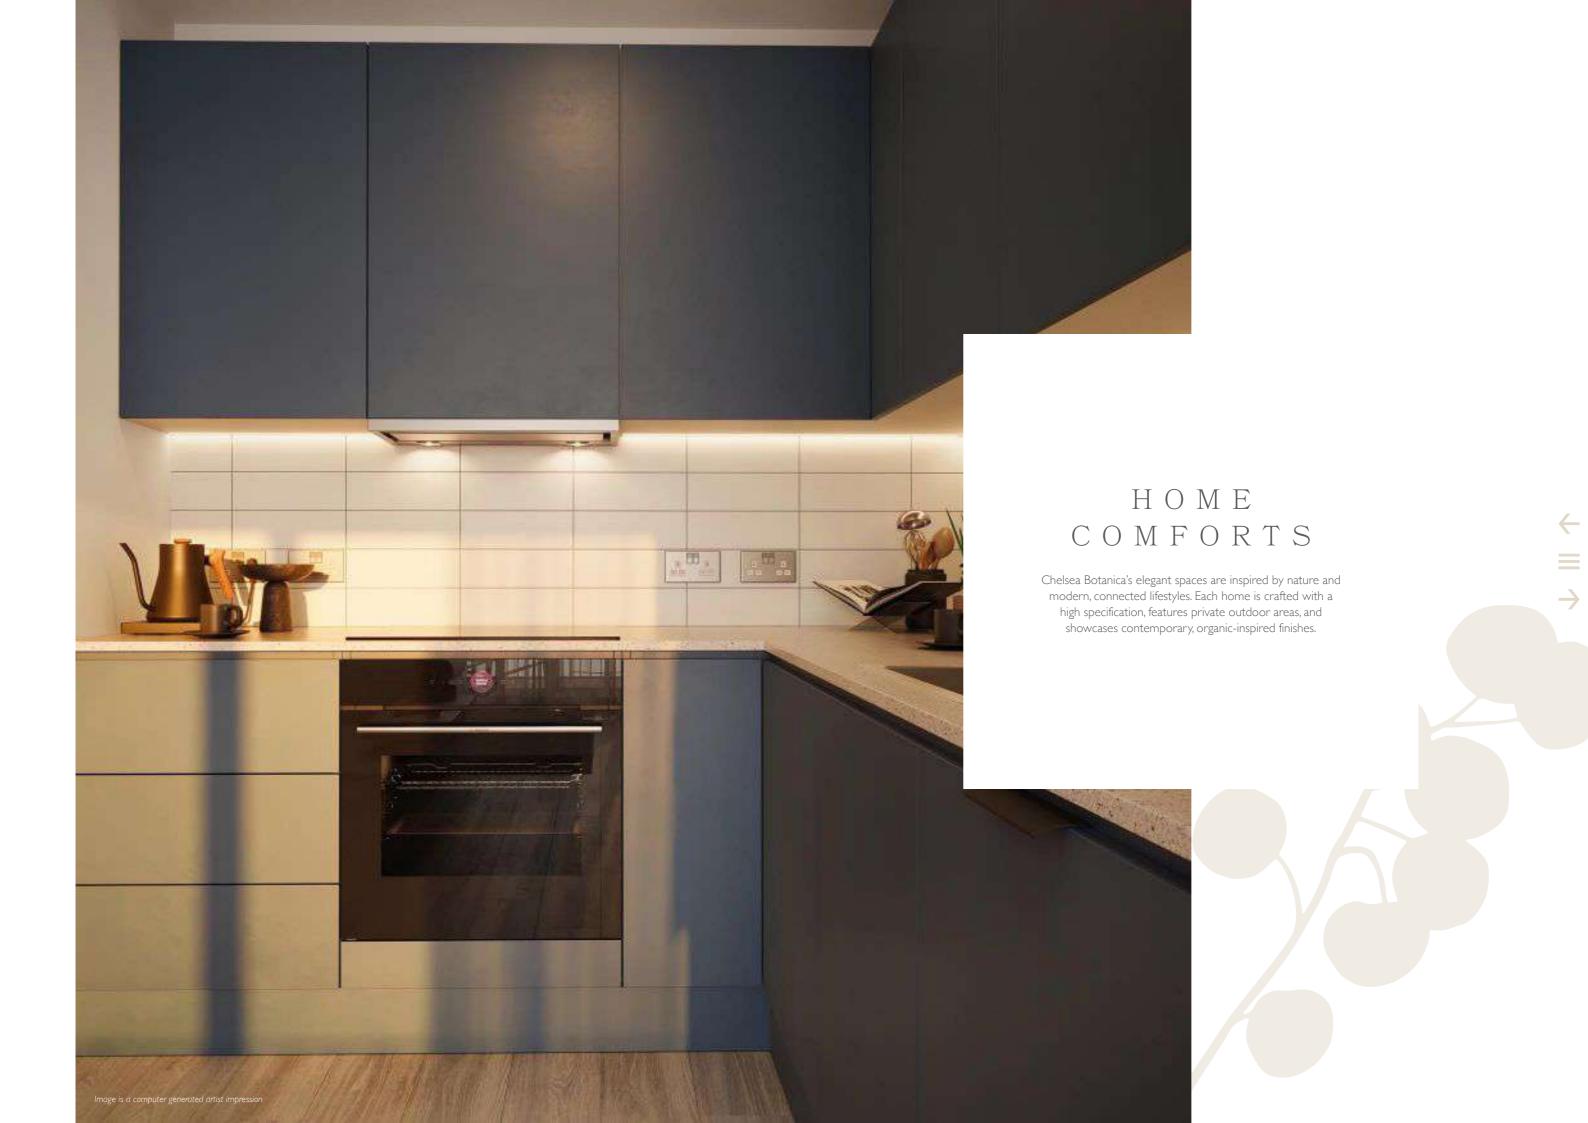

#### Kitchen

Matte smooth blue handleless kitchen units

LED lighting under wall units

Laminate worktops with tiled splashback

Brushed steel mixer tap

Bosch integrated fridge/freezer and dishwasher

Bosch integrated induction hob

Bosch built-in electric oven

Bosch cooker hood

#### General

Underfloor heating to all rooms

Amtico granary oak laminate flooring to hallways, kitchen, living and dining areas

White matte emulsion finish to walls

Energy efficient downlights throughout

Bosch freestanding washer/dryer