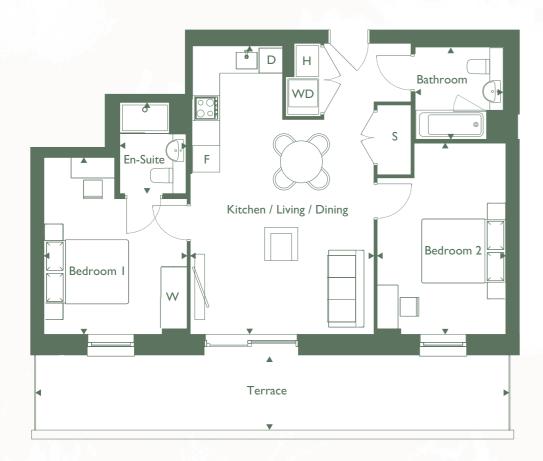

# C E M B R A One bedroom apartment

Apartment 2

| Kitchen/Living/Dining | 3.1m x 7.8m | 10'2" x 25'6" |
|-----------------------|-------------|---------------|
| Bedroom               | 2.9m x 3.6m | 9′5″ x 11′8″  |
| Bathroom              | 2.1m x 2.2m | 6'9" x 7'2"   |
| Terrace:              | 3.7m x 6.3m | 12'1" x 20'7" |

| Internal Floor Area      | 51.9msq | 559 sqft |
|--------------------------|---------|----------|
| External & Internal Area | 75.1msq | 808 sqft |

 $\begin{array}{lll} \textbf{S} \; \text{Storage} & \textbf{WM} \; \text{Washing Machine} & \textbf{H} \; \text{Heat Interface Unit} \\ \textbf{F} \; \text{Fridge} \; / \; \text{Freezer} & \textbf{DW} \; \text{Dish Washer} & \textbf{W} \; \text{Wardrobe} \end{array}$ 

### Apartment position