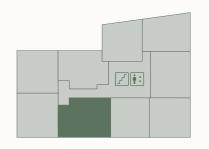

{f F}$  Fridge / Freezer  ${f DW}$  Dish Washer  ${f W}$  Wardrobe









# C E M B R A

Two bedroom apartment

Apartment 11, 20 & 29





| Kitchen/Living/Dining | 4.4m x 6.9m | 14'4" x 22'6" |
|-----------------------|-------------|---------------|
| Bedroom 1             | 3.4m x 4.2m | 11'2" x 13'8" |
| Bedroom 2             | 3.1m x 4.6m | 10'2" x 15'1" |
| Bathroom              | 2.1m x 2.2m | 6'9" x 7'2"   |

| Balcony                  | 1.7m x 4.1m | 5'6" x 13'5" |
|--------------------------|-------------|--------------|
| Internal Floor Area      | 70.5msq     | 759 sqft     |
| External & Internal Area | 77.5msq     | 834 sqft     |

**S** Storage **WM** Washing Machine **H** Heat Interface Unit **F** Fridge / Freezer **DW** Dish Washer **W** Wardrobe

### Apartment position







### CEMBRA

Two bedroom apartment

Apartment 36



Kitchen/Living/Dining

| Kitchen/Living/Dining |               |
|-----------------------|---------------|
| 4.8m x 5.1m           | 15′7″ x 16′7″ |
| Bedroom 1             |               |
| 3.3m x 3.6m           | 10'8" x 11'8" |
| En-Suite              |               |
| 1.6m x 2.2m           | 5'2" x 7'2"   |
| Bedroom 2             |               |
| 3.7m x 4.0m           | 12'1" x 13'1" |
| Bathroom              |               |
| 2.1m x 2.2m           | 6'9" x 7 2"   |
| Terrace 1             |               |
| 1.8m x 16.1m          | 5'9" x 52'8"  |
| Terrace 2             |               |
| 1.1 x 7.5m            | 3'6" x 24'6"  |
| Internal Floor Area   |               |
| 76.6msq               | 825 sqft      |

1213