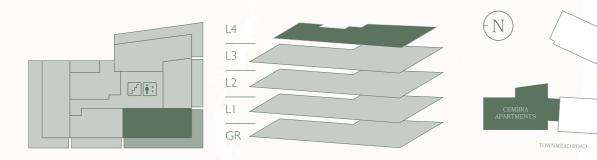

nt

Apartment 38





| Kitchen/Living/Dining | 4.7m x 5.5m | 15'4" x 18'0" |
|-----------------------|-------------|---------------|
| Bedroom 1             | 3.1m x 5.2m | 10'2" x 17'1" |
| En-Suite              | 2.1m x 2.2m | 6'9" x 7'2"   |
| Bedroom 2             | 3.0m x 3.5m | 9′8″ x 11′5″  |
| Bathroom              | 1.6m x 2.2m | 5'2" x 7'2"   |

| Terrace 1                | 1.0m x 15.6m | 3'2" x 51'2" |
|--------------------------|--------------|--------------|
| Terrace 2                | 1.5m x 7.9m  | 4'9" x 25'9" |
| Internal Floor Area      | 72.1msq      | 776 sqft     |
| External & Internal Area | 98.8msq      | 1063 sqft    |

**S** Storage **WM** Washing Machine **H** Heat Interface Unit **F** Fridge / Freezer **DW** Dish Washer **W** Wardrobe

### Apartment position





Two bedroom apartment

Apartment 40





| Kitchen/Living/Dining | 4.5m x 5.7m 15'7" x 16'7" |              |
|-----------------------|---------------------------|--------------|
| Bedroom 1             | 3.1m x 4.4m               | 10'2" x 14'  |
| En-Suite              | 2.1m x 2.2m               | 6'9" x 7'2"  |
| Bedroom 2             | 3.0m x 4.1m               | 9′8″ x 13′5′ |
| Bathroom              | 1.6m x 2.2m               | 5'2" x 7'2"  |

| Terrace 1                | 1.5m x 7.1m | 4'9" x 23'3" |
|--------------------------|-------------|--------------|
| Terrace 2                | 1.0 x 16.5m | 3'3" x 54'1" |
| Internal Floor Area      | 74.9msq     | 825 sqft     |
| External & Internal Area | 101.2msq    | 1213 sqft    |
| CO. WALL IS NOT          |             | TT *.