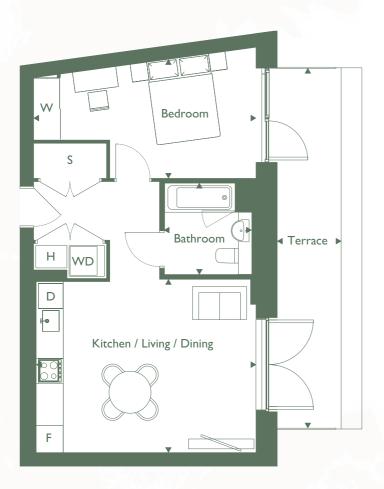

# C E M B R A One bedroom apartment

Apartment 2

| Kitchen/Living/Dining | 3.1m x 7.8m | 10'2" x 25'6" |
|-----------------------|-------------|---------------|
| Bedroom               | 2.9m x 3.6m | 9′5″ x 11′8″  |
| Bathroom              | 2.1m x 2.2m | 6'9" x 7'2"   |
| Terrace:              | 3.7m x 6.3m | 12'1" x 20'7" |

| Internal Floor Area      | 51.9msq | 559 sqft |
|--------------------------|---------|----------|
| External & Internal Area | 75.1msq | 808 sqft |

 $\begin{array}{lll} \textbf{S} \; \text{Storage} & \textbf{WM} \; \text{Washing Machine} & \textbf{H} \; \text{Heat Interface Unit} \\ \textbf{F} \; \text{Fridge} \; / \; \text{Freezer} & \textbf{DW} \; \text{Dish Washer} & \textbf{W} \; \text{Wardrobe} \end{array}$ 

### Apartment position