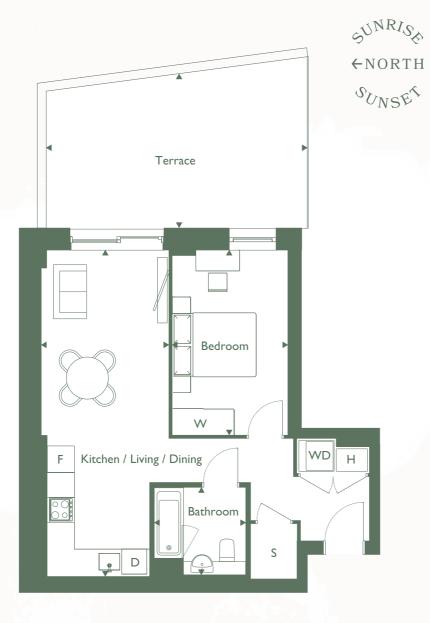

# C E M B R A One bedroom apartment

Apartment 2

| Kitchen/Living/Dining | 3.1m x 7.8m | 10'2" x 25'6" |
|-----------------------|-------------|---------------|
| Bedroom               | 2.9m x 3.6m | 9′5″ x 11′8″  |
| Bathroom              | 2.1m x 2.2m | 6'9" x 7'2"   |
| Terrace:              | 3.7m x 6.3m | 12'1" x 20'7" |

| Internal Floor Area      | 51.9msq | 559 sqft |
|--------------------------|---------|----------|
| External & Internal Area | 75.1msq | 808 sqft |

 $\begin{array}{lll} \textbf{S} \; \text{Storage} & \textbf{WM} \; \text{Washing Machine} & \textbf{H} \; \text{Heat Interface Unit} \\ \textbf{F} \; \text{Fridge} \; / \; \text{Freezer} & \textbf{DW} \; \text{Dish Washer} & \textbf{W} \; \text{Wardrobe} \end{array}$ 

### Apartment position