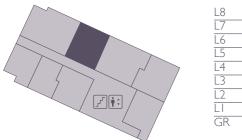

al & Internal Area | 72.8msq | 784 sqft |
|                          |         |          |

**S** Storage **WM** Washing Machine **H** Heat Interface Unit **F** Fridge / Freezer **DW** Dish Washer **W** Wardrobe

### Apartment position





**←** = 1

One bedroom apartment

Apartment 4





| Kitchen/Living/Dining | 3.6m x 7.6m | 11'8" x 24'9" |
|-----------------------|-------------|---------------|
| Bedroom               | 3.0m x 5.2m | 9'8" x 17'1"  |
| Bathroom              | 2.1m x 2.2m | 6'9" x 6'6"   |
| Terrace               | 1.5m x 6.2m | 4'9" x 20'3"  |

| Internal Floor Area      | 50.8msq | 547 sqft |
|--------------------------|---------|----------|
| External & Internal Area | 59.8msq | 644 sqft |
|                          |         |          |

#### Apartment position







# BOTANICA

One bedroom apartment

Apartment 9





| Kitchen/Living/Dining | 4.2m x 7.4m | 13'8" x 24'3 |
|-----------------------|-------------|--------------|
| Bedroom               | 2.9m x 5.0m | 9'5" x 16'4" |
| Bathroom              | 2.9m x 5.0m | 9'5" x 16'4" |
| Terrace               | 1.9m x 4.0m | 6'2" x 13'1" |

| Internal Floor Area      | 50.6msq | 545 sqft |
|--------------------------|---------|----------|
| External & Internal Area | 58.1msq | 625 sqft |

 $\begin{array}{lll} \textbf{S} \; \text{Storage} & \textbf{WM} \; \text{Washing Machine} & \textbf{H} \; \text{Heat Interface Unit} \\ \textbf{F} \; \text{Fridge} \; / \; \text{Freezer} & \textbf{DW} \; \text{Dish Washer} & \textbf{W} \; \text{Wardrobe} \end{array}$ 







One bedroom apartment

Apartment 13

SU