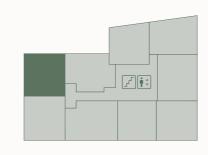

& \textbf{DW} \; \text{Dish Washer} & \textbf{W} \; \text{Wardrobe} \end{array}$ 

### Apartment position







# CEMBRA

One bedroom apartment

Apartment 9, 18 & 27





| Kitchen/Living/Dining | 3.1m x 7.8m | 10'2" x 25'6' |
|-----------------------|-------------|---------------|
| Bedroom               | 2.9m x 3.6m | 9′5″ x 11′8″  |
| Bathroom              | 2.1m x 2.2m | 6'9" x 7'2"   |
| Balcony               | 1.7m x 3.6m | 5′6″ x 11′8″  |

| Internal Floor Area      | 51.9msq | 559 sqft |
|--------------------------|---------|----------|
| External & Internal Area | 58.0msq | 624 sqft |
|                          |         |          |

**S** Storage **WM** Washing Machine **H** Heat Interface Unit **F** Fridge / Freezer **DW** Dish Washer **W** Wardrobe

### Apartment position







= 1

### One bedroom apartment

Apartment 10, 19 & 28





| Kitchen/Living/Dining | 3.1m x 7.8m | 10'2" x 25'6" |
|-----------------------|-------------|---------------|
| Bedroom               | 3.0m x 4.4m | 9'8" x 14'4"  |
| Bathroom              | 2.1m x 2.2m | 6'9" x 7'2"   |
| Balcony               | 1.7m x 3.6m | 5′6″ x 11′8″  |

| Internal Floor Area      | 53.4msq | 575 sqft |
|--------------------------|---------|----------|
| External & Internal Area | 59.5msq | 640 sqft |

 $\begin{array}{lll} \textbf{S} \; \text{Storage} & \textbf{WM} \; \text{Washing Machine} & \textbf{H} \; \text{Heat Interface Unit} \\ \textbf{F} \; \text{Fridge} \; / \; \text{Freezer} & \textbf{DW} \; \text{Dish Washer} & \textbf{W} \; \text{Wardrobe} \end{array}$ 

### Apartment position







# C