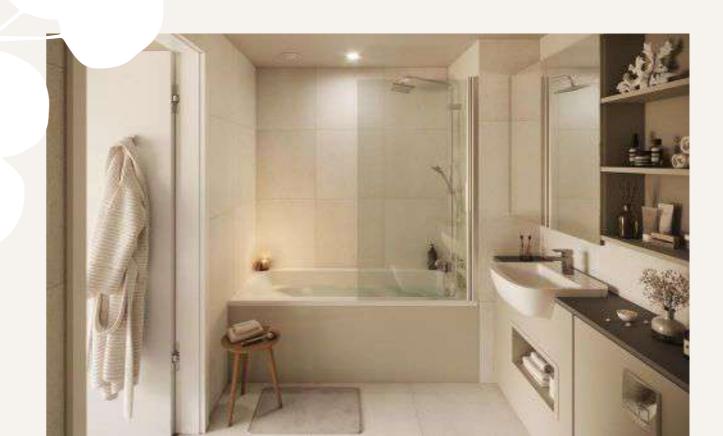

#### Bathroom

Shower bath with glass shower screen

Chrome bath/shower filler; shower head and rail

Matte beige porcelain tiles to floor and walls

White basin and W/C

Chrome mixer tap and push plate

Chrome heated towel rail

Shaver socket