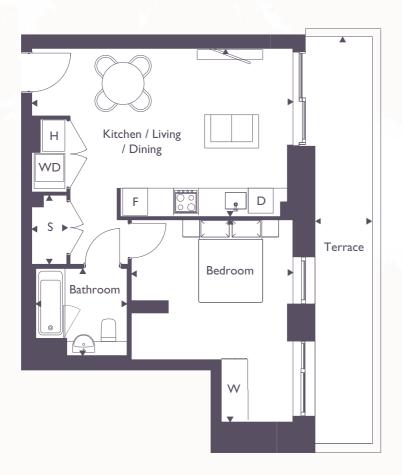

# C E M B R A One bedroom apartment

Apartment 2

| Kitchen/Living/Dining | 3.1m x 7.8m | 10'2" x 25'6" |
|-----------------------|-------------|---------------|
| Bedroom               | 2.9m x 3.6m | 9′5″ x 11′8″  |
| Bathroom              | 2.1m x 2.2m | 6'9" x 7'2"   |
| Terrace:              | 3.7m x 6.3m | 12'1" x 20'7" |

| Internal Floor Area      | 51.9msq | 559 sqft |
|--------------------------|---------|----------|
| External & Internal Area | 75.1msq | 808 sqft |

 $\begin{array}{lll} \textbf{S} \; \text{Storage} & \textbf{WM} \; \text{Washing Machine} & \textbf{H} \; \text{Heat Interface Unit} \\ \textbf{F} \; \text{Fridge} \; / \; \text{Freezer} & \textbf{DW} \; \text{Dish Washer} & \textbf{W} \; \text{Wardrobe} \end{array}$ 