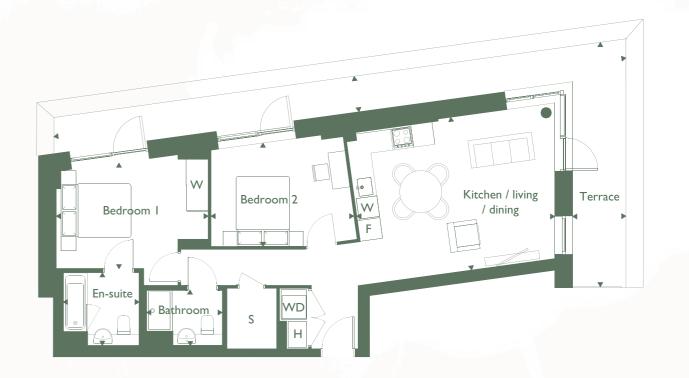

#### Apartment 4

| Kitchen/Living/Dining | 4.4m x 6.9m | 14'4" x 22'6" |
|-----------------------|-------------|---------------|
| Bedroom 1             | 3.4m x 4.2m | 11'2" x 13'8" |
| En-Suite              | 1.6m x 2.2m | 5'2" x 7'2"   |
| Bedroom 2             | 3.1m x 4.6m | 10'2" x 15'1" |
| Bathroom              | 2.1m x 2.2m | 6'9" x 7'2"   |

| Terrace:                 | 2.0m x 11.4m | 6'6" x 37'4" |
|--------------------------|--------------|--------------|
| Internal Floor Area      | 70.5msq      | 759 sqft     |
| External & Internal Area | 93.3msq      | 1004 sqft    |
|                          |              |              |

 $\begin{array}{lll} \textbf{S} \; \text{Storage} & \textbf{WM} \; \text{Washing Machine} & \textbf{H} \; \text{Heat Interface Unit} \\ \textbf{F} \; \text{Fridge} \; / \; \text{Freezer} & \textbf{DW} \; \text{Dish Washer} & \textbf{W} \; \text{Wardrobe} \end{array}$ 

### Apartment position