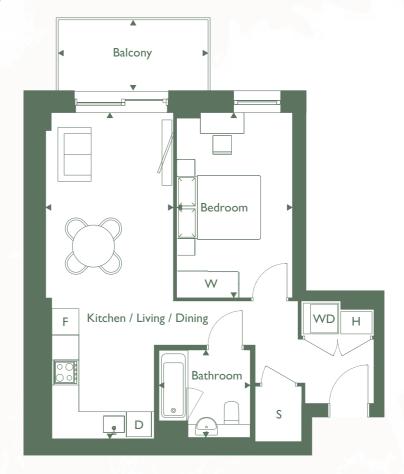

# C E M B R A One bedroom apartment

Apartment 2

| Kitchen/Living/Dining | 3.1m x 7.8m | 10'2" x 25'6" |
|-----------------------|-------------|---------------|
| Bedroom               | 2.9m x 3.6m | 9′5″ x 11′8″  |
| Bathroom              | 2.1m x 2.2m | 6'9" x 7'2"   |
| Terrace:              | 3.7m x 6.3m | 12'1" x 20'7" |

| Internal Floor Area      | 51.9msq | 559 sqft |
|--------------------------|---------|----------|
| External & Internal Area | 75.1msq | 808 sqft |

 $\begin{array}{lll} \textbf{S} \; \text{Storage} & \textbf{WM} \; \text{Washing Machine} & \textbf{H} \; \text{Heat Interface Unit} \\ \textbf{F} \; \text{Fridge} \; / \; \text{Freezer} & \textbf{DW} \; \text{Dish Washer} & \textbf{W} \; \text{Wardrobe} \end{array}$ 

### Apartment position