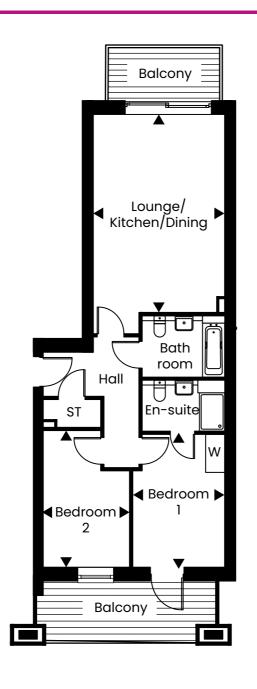

Two bedroom apartment - First Floor

## **DIMENSIONS**

| Lounge/Kitchen<br>/Dining | 6.25m x 4.15m | 20'06" x 13'07" |
|---------------------------|---------------|-----------------|
| Bedroom 1*                | 4.20m x 2.91m | 13'09" x 9'06"  |

Bedroom 2\* 4.32m x 2.80m 14'02" x 9'02"

<sup>\*</sup> max measurement taken

Disclaimer: Plan shown is indicative and certain plots on site will be mirrored. Window positions may differ from those shown from plot to plot, please consult with the sales advisor. Room dimensions if shown are subject to change and are for guidance only. Whilst we endeavour to make our property details accurate and reliable these particulars are set out as a general outline only for the guidance of intended purchasers or lessees and do not constitute as a full or part offer or contract. Other details are given without responsibility and intending purchasers or tenants should not rely on them as statements or representations of fact but must satisfy themselves by inspection or otherwise as to the correctness of them. The purchaser is advised to obtain verification from their Solicitor or Surveyor to their own satisfaction.