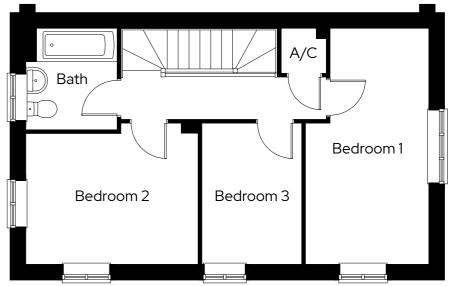

## Hounsome Fields **The Broadmere**

3 bedroom semi-detached Plot 508

3 🗁 1 📛 2 📾

## Room

| n x 2.8m    |
|-------------|
| 11 X Z.0111 |
| n x 2.8m    |
| m x 5.0m    |
| n x 5.0m    |
| m x 5.0m    |
|             |

A/C Airing cupboard S Storage