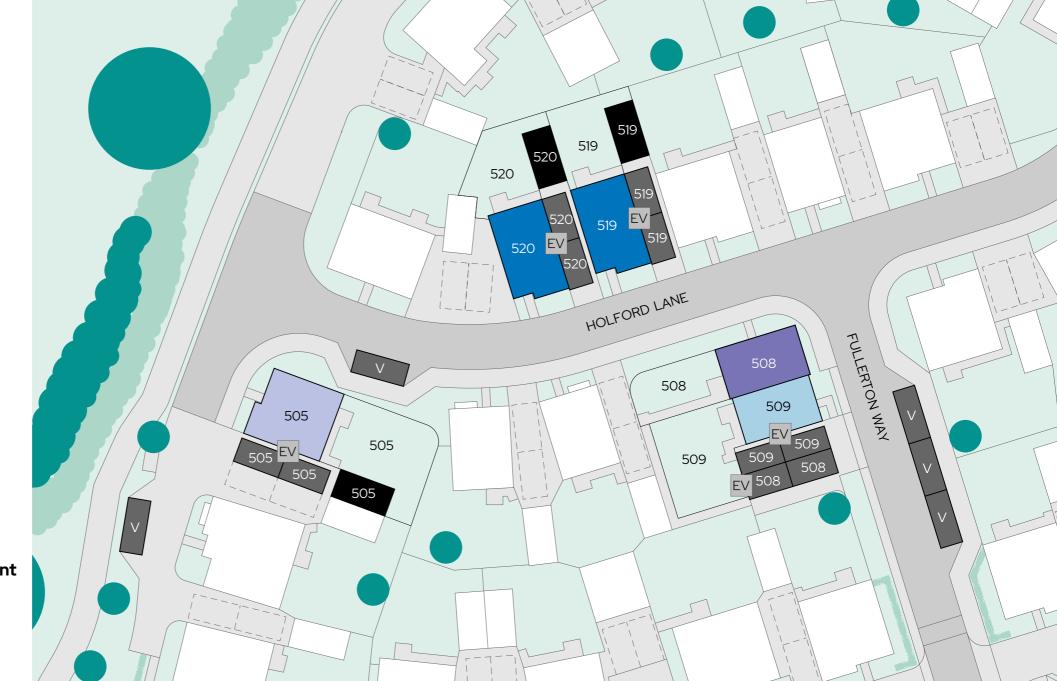

## Hounsome Fields **Site plan**

North

- The Juniper
  4 bedroom detached
- The Broadmere
  3 bedroom semi-detached
- **The Steventon**3 bedroom semi-detached
- The Cypress
  3 bedroom detached
- Parking spaces
- Garage
- V Visitor parking
- EV Electric vehicle charging point

Site layout and landscaping is indicative only and subject to change.