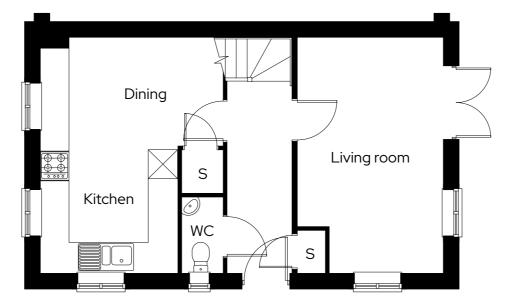

## Hounsome Fields **The Broadmere**

3 bedroom semi-detached Plot 508

3 🗁 1 📛 2 📾

## Room

| n x 2.8m    |
|-------------|
| 11 X Z.0111 |
| n x 2.8m    |
| m x 5.0m    |
| n x 5.0m    |
| m x 5.0m    |
|             |

A/C Airing cupboard S Storage