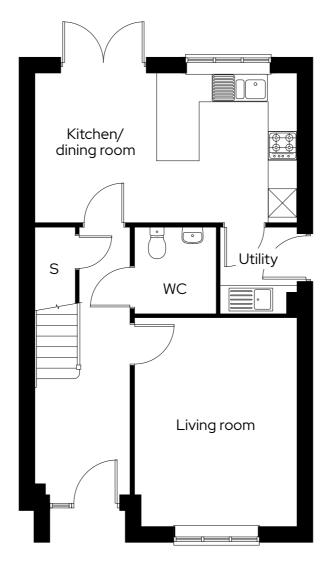

## Room

| Total area          | 102.9m <sup>2</sup> |
|---------------------|---------------------|
| Bedroom 3           | 2.2m x 3.6m         |
| Bedroom 2           | 3.3m x 4.7m         |
| Bedroom 1           | 3.3m x 4.1m         |
| Living room         | 3.3m x 4.4m         |
| Kitchen/dining room | 5.6m x 3.2m         |
|                     |                     |

S Storage

Floor plan for illustration purposes only and not to scale. Dimensions are maximum and for general guidance, not suitable for furniture, appliances, or carpet sizing.