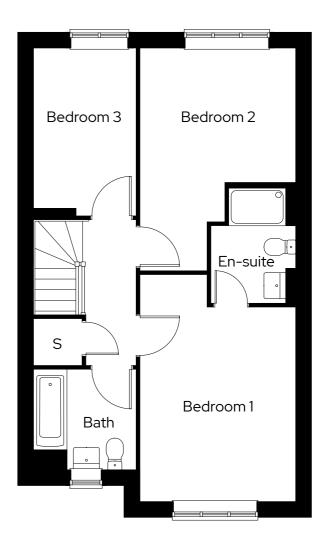

## Room

| Total area          | 102.9m <sup>2</sup> |
|---------------------|---------------------|
| Bedroom 3           | 2.2m x 3.6m         |
| Bedroom 2           | 3.3m x 4.7m         |
| Bedroom 1           | 3.3m x 4.1m         |
| Living room         | 3.3m x 4.4m         |
| Kitchen/dining room | 5.6m x 3.2m         |
|                     |                     |

S Storage

Floor plan for illustration purposes only and not to scale. Dimensions are maximum and for general guidance, not suitable for furniture, appliances, or carpet sizing.