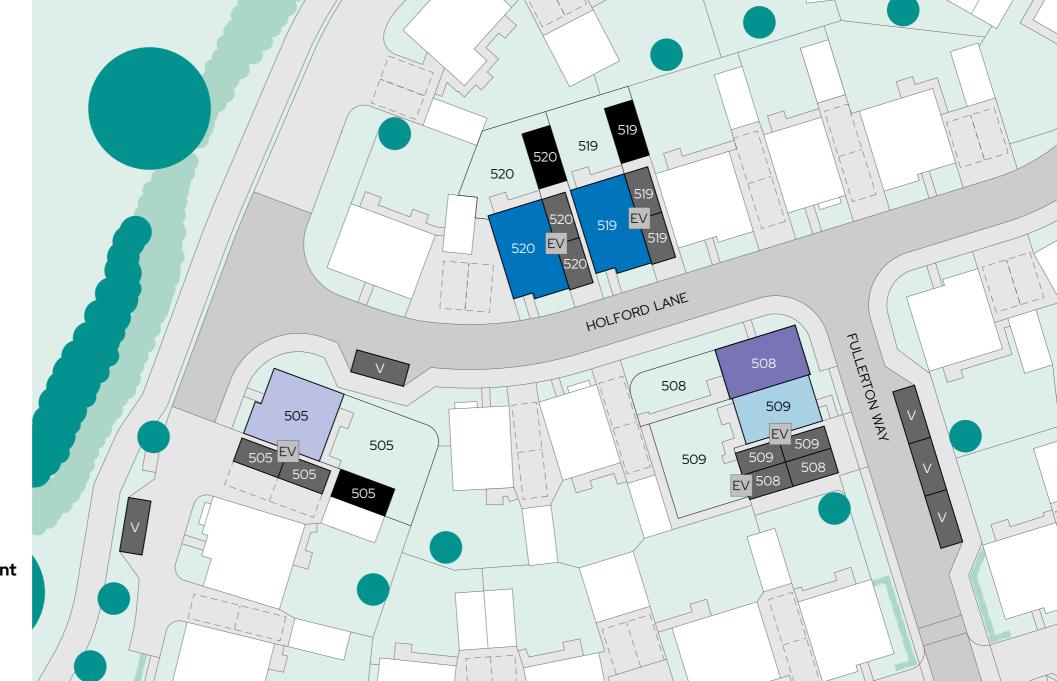

## Hounsome Fields **Site plan**

North

- The Juniper
  4 bedroom detached
- The Broadmere
  3 bedroom semi-detached
- **The Steventon**3 bedroom semi-detached
- The Cypress
  3 bedroom detached
- Parking spaces
- Garage
- Visitor parking
- EV Electric vehicle charging point

Site layout and landscaping is indicative only and subject to change.