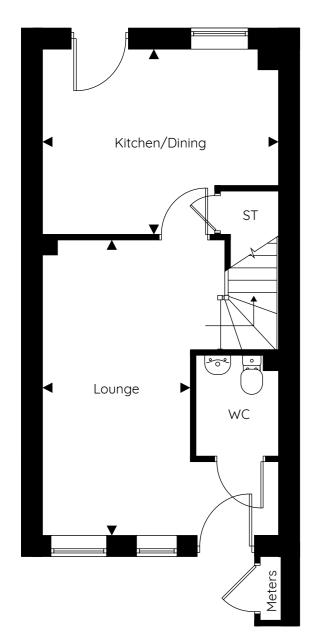

**Ground Floor** 

First Floor

Disclaimer: Plan shown is indicative and certain plots on site will be mirrored. Floor plans to be read in conjunction with site plan. Window positions may differ from those shown from plot to plot, please consult with the sales advisor. Room dimensions if shown are subject to change and are for guidance only. Whilst we endeavour to make our property details accurate and reliable these particulars are set out as a general outline only for the guidance of intended purchasers or lessees and do not constitute as a full or part offer or contract. Other details are given without responsibility and intending purchasers or tenants should not rely on them as statements or representations of fact but must satisfy themselves by inspection or otherwise as to the correctness of them. The purchaser is advised to obtain verification from their Solicitor or Surveyor to their own satisfaction.

## Dimensions

| Lounge          | 5.28m x 2.80m | 17'03" x 9'02"  |
|-----------------|---------------|-----------------|
| Kitchen/Dining* | 4.26m x 3.33m | 13′11″ × 10′11″ |
| Bedroom 1       | 3.38m x 3.30m | 11'01" x 10'09" |
| Bedroom 2*      | 4.26m x 2.35m | 13′11″ x 7′08″  |
| Study*          | 3.15m x 1.50m | 10'04" x 4'11"  |

<sup>\*</sup> max measurement taken