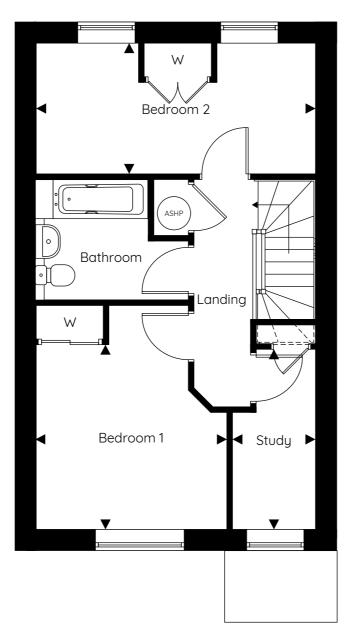

**Ground Floor** 

First Floor

Disclaimer: Plan shown is indicative and certain plots on site will be mirrored. Floor plans to be read in conjunction with site plan. Window positions may differ from those shown from plot to plot, please consult with the sales advisor. Room dimensions if shown are subject to change and are for guidance only. Whilst we endeavour to make our property details accurate and reliable these particulars are set out as a general outline only for the guidance of intended purchasers or lessees and do not constitute as a full or part offer or contract. Other details are given without responsibility and intending purchasers or tenants should not rely on them as statements or representations of fact but must satisfy themselves by inspection or otherwise as to the correctness of them. The purchaser is advised to obtain verification from their Solicitor or Surveyor to their own satisfaction.

## Dimensions

| Lounge          | 5.28m x 2.80m | 17'03" x 9'02"  |
|-----------------|---------------|-----------------|
| Kitchen/Dining* | 4.26m x 3.33m | 13′11″ × 10′11″ |
| Bedroom 1       | 3.38m x 3.30m | 11'01" x 10'09" |
| Bedroom 2*      | 4.26m x 2.35m | 13′11″ x 7′08″  |
| Study*          | 3.15m x 1.50m | 10'04" x 4'11"  |

<sup>\*</sup> max measurement taken