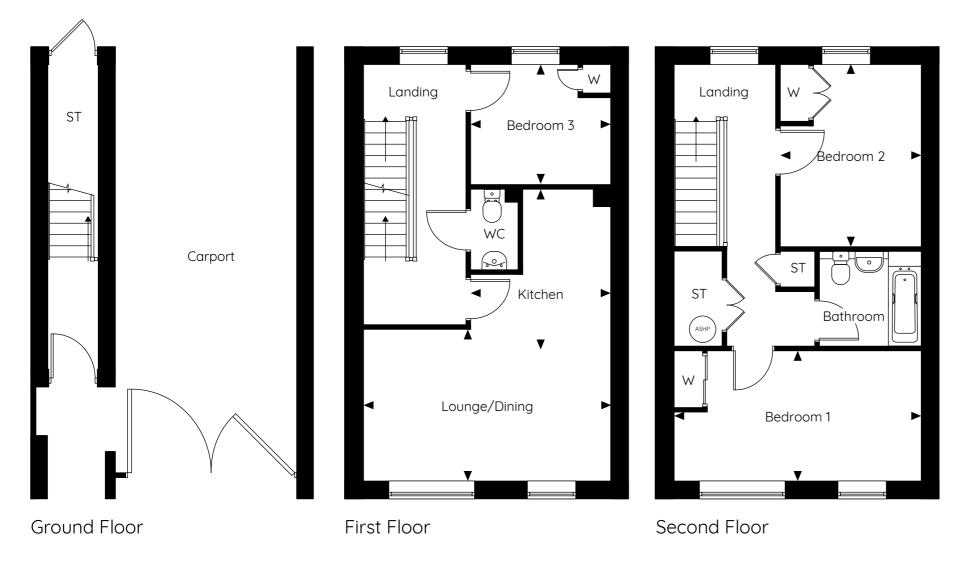

Disclaimer: Plan shown is indicative and certain plots on site will be mirrored. Floor plans to be read in conjunction with site plan. Window positions may differ from those shown from plot to plot, please consult with the sales advisor. Room dimensions if shown are subject to change and are for guidance only. Whilst we endeavour to make our property details accurate and reliable these particulars are set out as a general outline only for the guidance of intended purchasers or lessees and do not constitute as a full or part offer or contract. Other details are given without responsibility and intending purchasers or tenants should not rely on them as statements or representations of fact but must satisfy themselves by inspection or otherwise as to the correctness of them. The purchaser is advised to obtain verification from their Solicitor or Surveyor to their own satisfaction.

## **Dimensions**

| Lounge/Dining | 5.27m x 3.24m | 17'03" × 10'07" |
|---------------|---------------|-----------------|
| Kitchen       | 3.36m x 2.99m | 11'00" x 9'09"  |
| Bedroom 1     | 5.27m x 2.79m | 17'03" x 9'01"  |
| Bedroom 2     | 3.88m x 3.01m | 12'08" x 9'10"  |
| Bedroom 3     | 2.99m x 2.57m | 9′09″ x 8′05″   |

<sup>\*</sup> max measurement taken