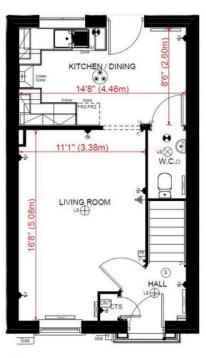

### **FLOOR PLAN**

#### **Ground Floor**

#### **First Floor**

Total Area 85m2 / 914sq ft

All measurements are approximate and should be used as a guide only. It is recommended that buyers take their own measurements for the purposes of ordering furniture, blinds or flooring.