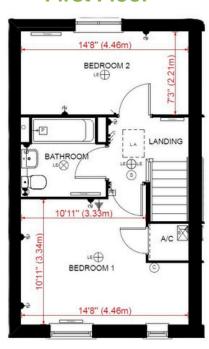

### **FLOOR PLAN**

#### **First Floor**

Total Area 85m2 / 914sq ft

All measurements are approximate and should be used as a guide only. It is recommended that buyers take their own measurements for the purposes of ordering furniture, blinds or flooring.