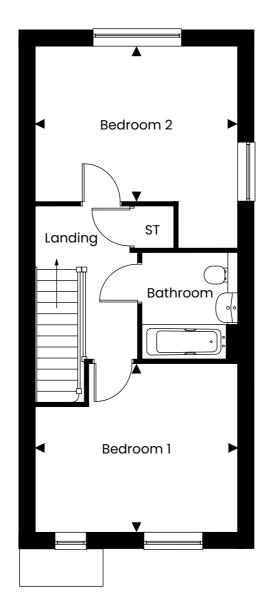

Two bedroom end terrace house

First Floor

## **DIMENSIONS**

| Lounge/Dining* | 5.11m x 4.13m | 16'09" x 13'06" |
|----------------|---------------|-----------------|
| Kitchen*       | 3.35m x 2.68m | 10'11" x 8'09"  |
| Bedroom 1*     | 4.10m x 3.47m | 13'05" x 11'04" |
| Bedroom 2      | 4.10m x 3.00m | 13'05" x 9'10"  |

<sup>\*</sup> max measurement taken

Measurements for guide only and based on plot 255

Disclaimer: Plan shown is indicative and certain plots on site will be mirrored. Floor plans to be read in conjunction with site plan. Window/door positions and sizes may differ to those shown from plot to plot, please consult with the sales advisor. Room dimensions if shown are subject to change and are for guidance only. Dimensions based on plot 255. Whilst we endeavour to make our property details accurate and reliable these particulars are set out as a general outline only for the guidance of intended purchasers or lessees and do not constitute as a full or part offer or contract. Other details are given without responsibility and intending purchasers or tenants should not rely on them as statements or representations of fact but must satisfy themselves by inspection or otherwise as to the correctness of them. The purchaser is advised to obtain verification from their Solicitor or Surveyor to their own satisfaction.