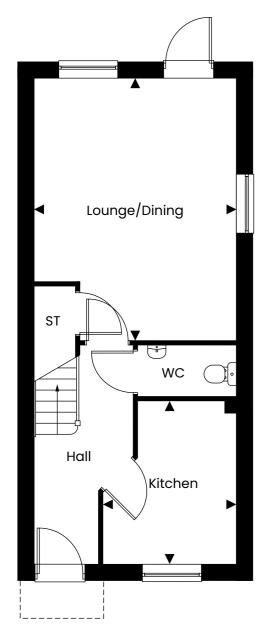

Two bedroom end terrace house

First Floor

## **DIMENSIONS**

| Lounge/Dining* | 5.11m x 4.13m | 16'09" x 13'06" |
|----------------|---------------|-----------------|
| Kitchen*       | 3.35m x 2.68m | 10'11" x 8'09"  |
| Bedroom 1*     | 4.10m x 3.47m | 13'05" x 11'04" |
| Bedroom 2      | 4.10m x 3.00m | 13'05" x 9'10"  |

<sup>\*</sup> max measurement taken

Measurements for guide only and based on plot 255

Disclaimer: Plan shown is indicative and certain plots on site will be mirrored. Floor plans to be read in conjunction with site plan. Window/door positions and sizes may differ to those shown from plot to plot, please consult with the sales advisor. Room dimensions if shown are subject to change and are for guidance only. Dimensions based on plot 255. Whilst we endeavour to make our property details accurate and reliable these particulars are set out as a general outline only for the guidance of intended purchasers or lessees and do not constitute as a full or part offer or contract. Other details are given without responsibility and intending purchasers or tenants should not rely on them as statements or representations of fact but must satisfy themselves by inspection or otherwise as to the correctness of them. The purchaser is advised to obtain verification from their Solicitor or Surveyor to their own satisfaction.