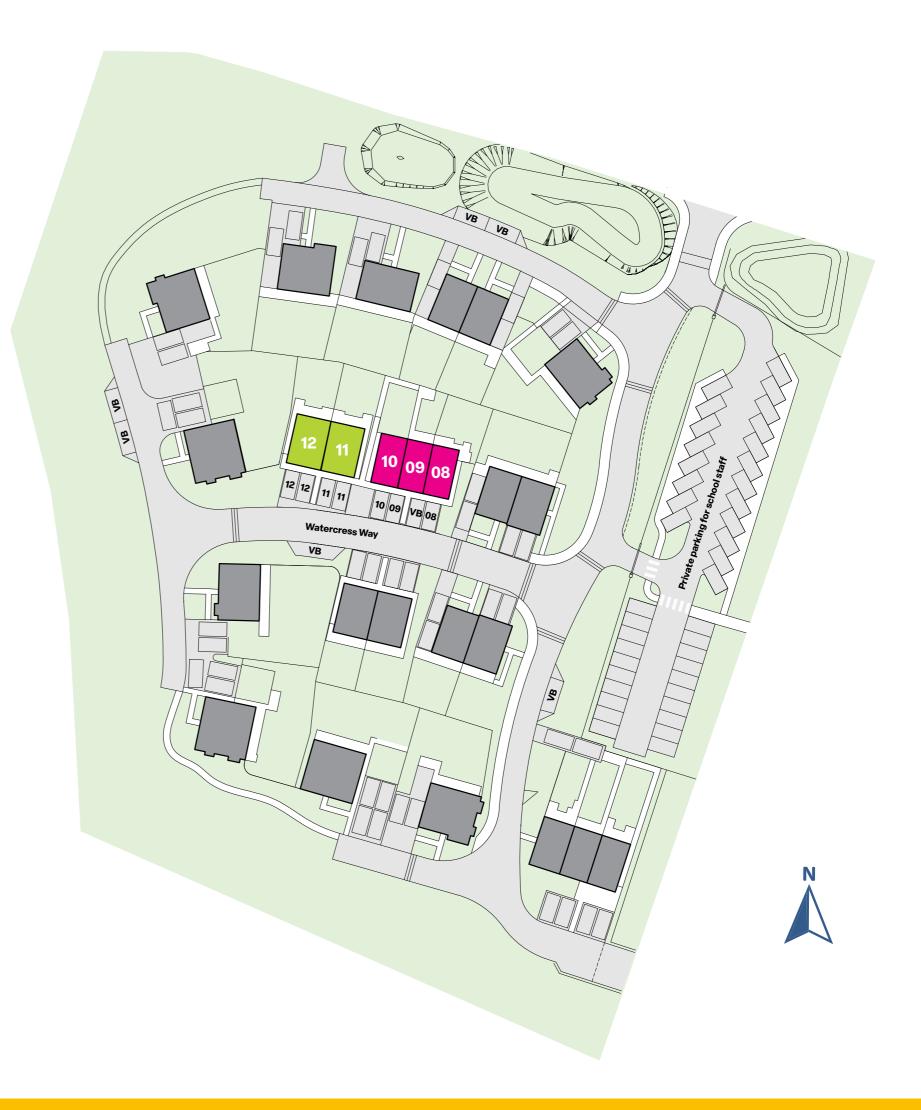

# Site Plan SCHOOL LANE, NEWINGTON

ME9 7LB

### **Choosing your plot at School lane**

Selecting the right plot for your new home is an exciting step. Consider factors such as parking location, external finishes, and access to amenities and green spaces. Think about the layout that best suits your needs and how the plot's orientation fits your lifestyle. Our team is here to help you find the perfect spot to bring your vision to life.

## The Key

2 Bedroom Terrace 8,9,10

3 Bedroom Semi Detatched 11-12

**VB -** Visitor parking bays