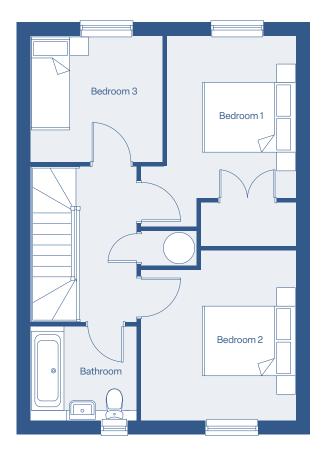

# Floor plan

### 3 Bedroom Semi Detatched

Welcome to a charming three-bedroom semi-detached home featuring a large hallway, a family-sized kitchen and dining area, and a well-sized lounge for family nights in front of the TV. Upstairs, you'll find three generously sized bedrooms, perfect for a growing family.

**Plot:** 11 & 12

#### 3 Bedroom Semi Detatched

**Ground Floor Plan** 

First Floor Plan

## **Dimensions**

| Bedroom 3  Total size | 2.9m × 2.9m<br>93.4m² |
|-----------------------|-----------------------|
| Bedroom 2             | 3.3m × 4m             |
| Bedroom 1             | 2.8m × 4.2m           |
| Bathroom              | 2.3m × 2.3m           |
| WC                    | 1.5m × 2.3m           |
| Living                | 2.7m × 5m             |
| Kitchen/Dining        | 5.7m × 3.2m           |

Disclaimer: The floor plans provided are intended to only give a general indication of the proposed floor layout and are not drawn to scale. Floor plans may be a handed version of the one shown more information available on request. All measurements, layouts and areas may vary by approx 60mm to allow for internal wall coverings. All areas quoted are approximate and have not been approved to be exact by West Kent. Plots may be handed versions of the shown drawing.