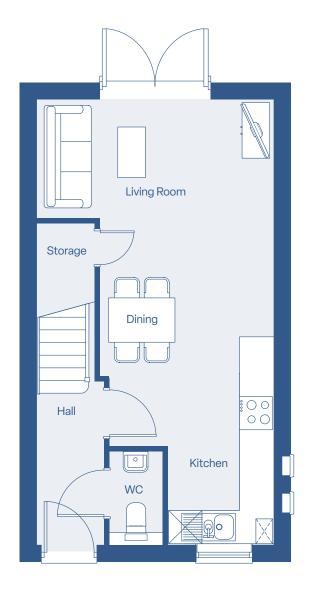

# Floor plan

### 2 Bedroom End Terrace

Welcome to a modern 2-bedroom terrace home designed for contemporary living. Enjoy the open-plan layout with a spacious kitchen and dining area offering garden views. Relax in the roomy living area with ample under-stairs storage and two well-planned bedrooms.

### 2 Bedroom End Terrace

First Floor Plan

## **Dimensions**

| Kitchen/Dining | 3.1m × 6m   |
|----------------|-------------|
| Living         | 2.2m × 4.3m |
| WC             | 1m × 1.8m   |
| Bedroom 1      | 4.3m × 3.0m |
| Bedroom 2      | 4.3m × 2.2m |
| Bathroom       | 2.1m × 1.9m |
| Total size     | 70.4m²      |