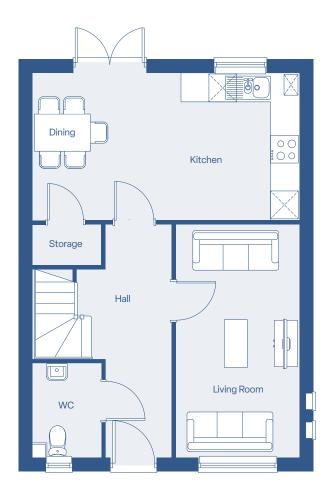

# Floor plan

### 3 Bedroom Semi Detatched

Welcome to a charming three-bedroom semi-detached home featuring a large hallway, a family-sized kitchen and dining area, and a well-sized lounge for family nights in front of the TV. Upstairs, you'll find three generously sized bedrooms, perfect for a growing family.

#### 3 Bedroom Semi Detatched

**Ground Floor Plan** 

First Floor Plan

## **Dimensions**

| Bedroom 3  Total size | 2.9m × 2.9m<br>93.4m² |
|-----------------------|-----------------------|
| Bedroom 2             | 3.3m × 4m             |
| Bedroom 1             | 2.8m × 4.2m           |
| Bathroom              | 2.3m × 2.3m           |
| WC                    | 1.5m × 2.3m           |
| Living                | 2.7m × 5m             |
| Kitchen/Dining        | 5.7m × 3.2m           |