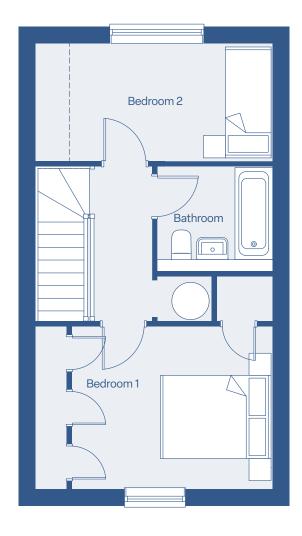

# Floor plan

### 2 Bedroom End Terrace

Welcome to a modern 2-bedroom terrace home designed for contemporary living. Enjoy the open-plan layout with a spacious kitchen and dining area offering garden views. Relax in the roomy living area with ample under-stairs storage and two well-planned bedrooms.

### 2 Bedroom End Terrace

First Floor Plan

## **Dimensions**

| Kitchen/Dining | 3.1m × 6m   |
|----------------|-------------|
| Living         | 2.2m × 4.3m |
| WC             | 1m × 1.8m   |
| Bedroom 1      | 4.3m × 3.0m |
| Bedroom 2      | 4.3m × 2.2m |
| Bathroom       | 2.1m × 1.9m |
| Total size     | 70.4m²      |