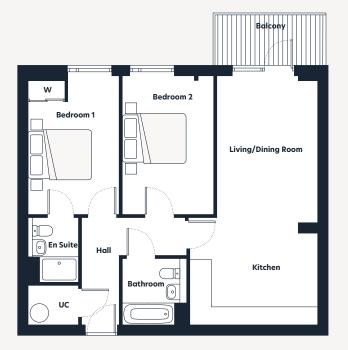

## The Stour Collection: Pipistrelle House

Plot 99

Third Floor
2 bedroom apartment

| Dimensions          | m                | ft                 |
|---------------------|------------------|--------------------|
| Kitchen             | 4.03 x 2.10      | 13'3" x 6'11"      |
| Living/Dining Room  | 3.31 x 5.76      | 10'10" x 18'11"    |
| Bedroom 1           | 2.96 x 4.35      | 9'9" x 14'3"       |
| En Suite            | 1.65 x 2.05      | 5′5″ x 6′9″        |
| Bedroom 2           | 2.75 x 4.35      | 9'0" x 14'3"       |
| Bathroom            | 2.00 x 2.10      | 6′7″ x 6′11″       |
| Gross Internal Area | 73m <sup>2</sup> | 789ft <sup>2</sup> |
| Balcony             | 3.41 x 1.60      | 11'2" x 5'3"       |

## Floorplan key

W Wardrobe
UC Utility cupboard
WM Washing machine