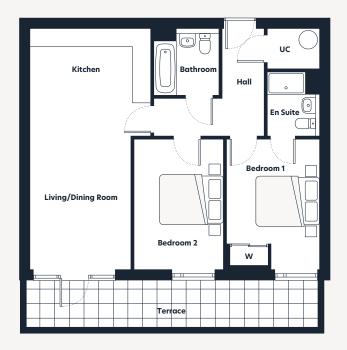

## The Stour Collection: Pipistrelle House

Plot 66 Ground Floor 2 bedroom apartment

| Dimensions          | m                | ft                 |
|---------------------|------------------|--------------------|
| Kitchen             | 3.84 x 2.36      | 12'7" x 7'9"       |
| Living/Dining Room  | 3.21 x 5.28      | 10'6" x 17'4"      |
| Bedroom 1           | 2.98 x 4.10      | 9'9" x 13'5"       |
| En Suite            | 1.68 x 2.02      | 5'6" x 6'8"        |
| Bedroom 2           | 2.83 x 4.10      | 9'3" x 13'5"       |
| Bathroom            | 2.05 x 2.13      | 6′8″ x 7′0″        |
| Gross Internal Area | 71m <sup>2</sup> | 769ft <sup>2</sup> |
| Terrace             | 9.24 x 1.50      | 30'4" x 4'11"      |

## Floorplan key

W Wardrobe
UC Utility cupboard
WM Washing machine