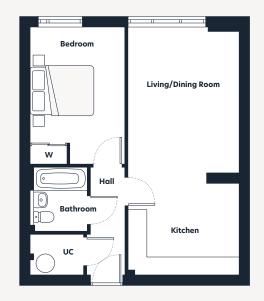

**The Stour Collection: Pipistrelle House** 

Plot 77 FIrst Floor 1 bedroom apartment

| Dimensions          | m                | ft                 |
|---------------------|------------------|--------------------|
| Kitchen             | 3.56 x 2.10      | 11′8″ x 6′11″      |
| Living/Dining Room  | 3.56 x 5.76      | 11'8" x 18'11"     |
| Bedroom             | 3.03 x 4.32      | 9'11" x 14'2"      |
| Bathroom            | 2.00 x 1.84      | 6'7" x 6'0"        |
| Gross Internal Area | 53m <sup>2</sup> | 566ft <sup>2</sup> |
|                     |                  |                    |

Note: Information about external finishes and window styles can be obtained from your Sales Consultant

## Floorplan key

Locator key

First Floor Plot 77

( **ר** 