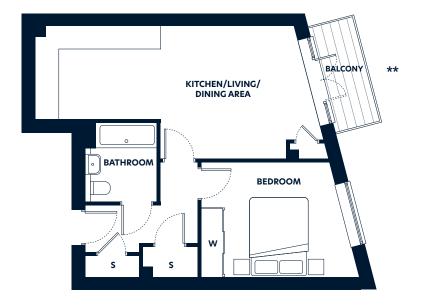

# Plots 640, 644, 649 & 654

### 1 Bedroom Apartment

#### Kitchen/Living/Dining Area

8.1m x 3.7m 26'6" x 12'1"

#### Bedroom

4.4m x 3.2m 14'5" x10'5"

#### **Total Area**

50.8 sq m 546.8 sq ft

#### Floorplan key

S – Storage W – Wardrobe \*\* – Terrace to plot 640

Floorplans are not to scale and are indicative only. Location of windows, doors, kitchen units and appliances, and bathroom fittings may differ. Doors may swing in the opposite direction to that shown on selected units. Windows may open differently or be fixed. All measurements have been prepared from preliminary plans and are intended to give a general indication of the proposed development and the size and layout of individual plots. Measurements shown are maximum room measurements. Total areas shown are maximum and may vary for each unit within a type. All dimensions are quoted in conformity with the RICS (GIA EIFA) code of measuring practice (6th edition).