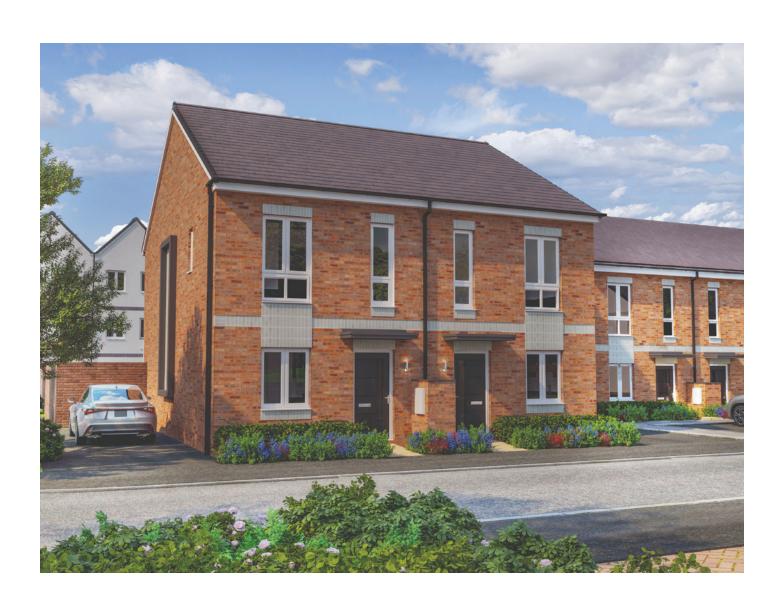

## Abbeville Park

## The Dallington Type 2 3 bedroom home

Plots as drawn: 151, 188, 195, 197, 199, 201, 213 and 216 Handed: 149, 150, 187, 194, 196, 198, 200, 214 and 215

94 sq. m / 1,015 sq. ft

**GROUND FLOOR** 

FIRST FLOOR