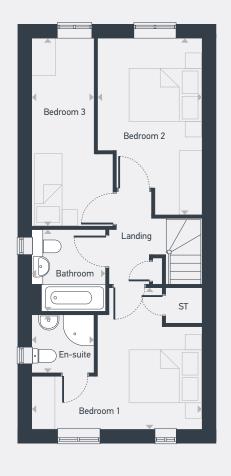

## The Dallington Type 2 3 bedroom home

Plots as drawn: 151, 188, 195, 197, 199, 201, 213 and 216 Handed: 149, 150, 187, 194, 196, 198, 200, 214 and 215

94 sq. m / 1,015 sq. ft

**GROUND FLOOR** 

FIRST FLOOR

| DIMENSIONS | m             | ft             |
|------------|---------------|----------------|
| Bedroom 1  | 4.53m x 3.76m | 14'10" x 12'4" |
| En-suite   | 1.70m x 1.55m | 5'6" x 5'1"    |
| Bedroom 2  | 4.69m x 2.78m | 15'5" x 9'2"   |
| Bedroom 3  | 4.99m x 1.65m | 16'4" x 5'5"   |
| Bathroom   | 2.15m x 1.95m | 7'1" x 6'5"    |