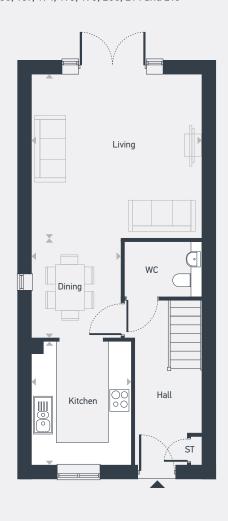

## The Dallington Type 2 3 bedroom home

Plots as drawn: 151, 188, 195, 197, 199, 201, 213 and 216 Handed: 149, 150, 187, 194, 196, 198, 200, 214 and 215

94 sq. m / 1,015 sq. ft

**GROUND FLOOR** 

FIRST FLOOR

ST: Store WC: Water Closet

| DIMENSIONS | m             | ft             |
|------------|---------------|----------------|
| Living     | 4.53m x 4.36m | 14'10" x 14'4" |
| Kitchen    | 3.27m x 2.64m | 10'9" x 8'8"   |
| Dining     | 2.67m x 2.37m | 8'9" x 7'9"    |