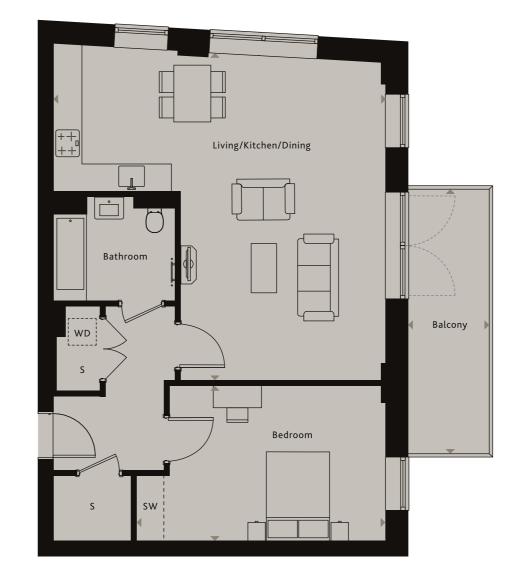

## HENDON

NW9

| Living/Kitchen/Dining | 4.48m x 1.75m | 14'8" x 5'9"   |
|-----------------------|---------------|----------------|
| Bedroom 1             | 5.31m x 3.30m | 17'5" x 10'10" |
| Balcony               | 4.48m x 1.75m | 14'8" x 5'9"   |

## **APARTMENT 20**

REDWING COURT 2<sup>ND</sup> FLOOR

Ceiling heights may vary with areas below 2.3 meters, please speak to a member of the sales team for more information.

Floorplans shown for Square Roots Hendon are for approximate measurements only. Exact layouts and sizes may vary. All measurements may vary within a tolerance of +/-50mm. The dimensions are not intended to be used for carpet sizes, appliance sizes or items of furniture. Furniture layouts are indicative only. Kitchen layout indicative only. Please ask Sales Consultant for further information.

## KEY

- Measurement Points
- SC Service Cupboard
- SW Space for Wardrobe
- WD Washer Dryer
- S Store Cupboard